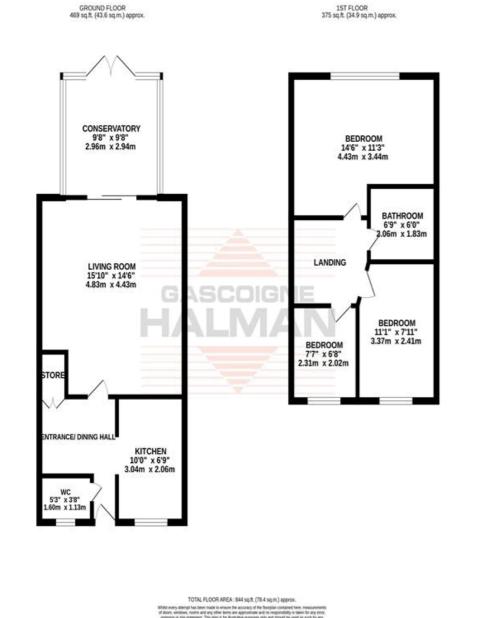

#### DESCRIPTION

Tucked away in a secluded position, a modern terraced home, with three bedrooms, and set conveniently close to popular schools, key transport links and local amenities.

The home begins with a useful entrance porch, opening to a versatile dining hall, there is a separate fitted kitchen, large living room with sliding doors, leading on to a charming conservatory, whilst there is also a useful w/c. To the first floor, off the spacious landing, are three bedrooms, with bedroom one particularly large in size, with a separate family bathroom. Externally the home enjoys a block paved driveway, with a secluded lawned garden to the rear, with fenced boundaries and sleeper flanked borders.