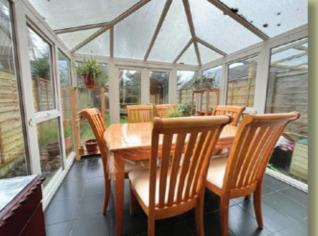

GASCOIGNE HALMAN

- Modern Mid Terrace
- Three Generous Bedrooms
- Prominently Positioned On A Quiet Cul-De-Sac
- Bright & Spacious Conservatory

No Chain

- Off Road Parking & Secluded Garden

#### DESCRIPTION

Tucked away in a secluded position, a modern terraced home, with three bedrooms, and set conveniently close to popular schools, key transport links and local amenities.

The home begins with a useful entrance porch, opening to a versatile dining hall, there is a separate fitted kitchen, large living room with sliding doors, leading on to a charming conservatory, whilst there is also a useful w/c. To the first floor, off the spacious landing, are three bedrooms, with bedroom one particularly large in size, with a separate family bathroom. Externally the home enjoys a block paved driveway, with a secluded lawned garden to the rear, with fenced boundaries and sleeper flanked borders.