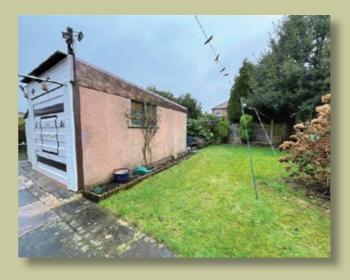

**GASCOIGNE HALMAN** 

- Traditional Semi Detached Residence
- Prominently Positioned In Highly Desirable Residential Location
- Three Generous Bedroom And Modern Shower Room
- Ample Of Potential To Extend (STPP)
- South West Facing Rear Garden And Detached Garage

### £450,000

This traditional semi detached residence has ample of potential and whilst in need of select modernisation it is evident the property has been well cared for over the years. The accommodation benefits from two spacious reception rooms and a modern kitchen which provides access to the rear garden. The first floor offers three well proportioned bedrooms and recently updated shower room. Externally there is a private south west facing rear garden and a detached garage. A number of neighbouring properties have extended the footprint and subject to planning permission there is plenty of potential to create that forever family home.