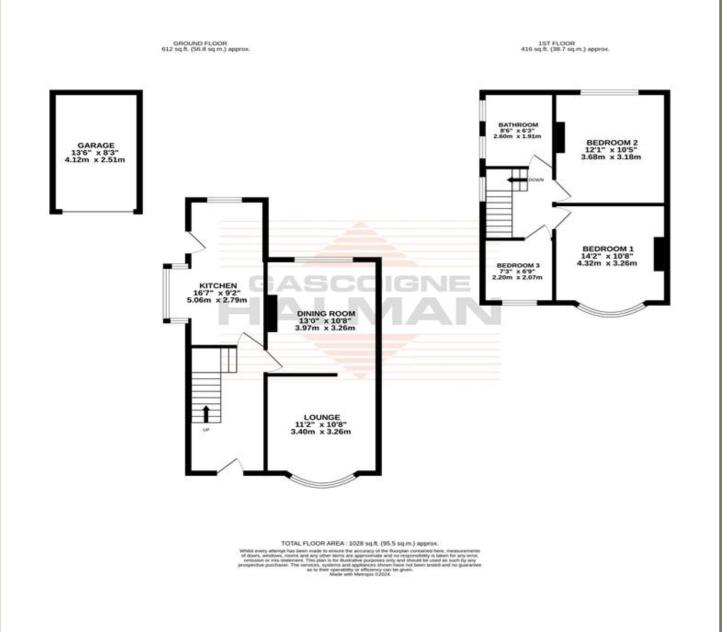

## **28 MANLEY ROAD** Sale £450,000

Located in a sought after residential area of Sale, this is a superb opportunity to purchase a well presented semi-detached property within close proximity to both Sale & Altrincham Town Centres. There is fantastic potential to extend the accommodation (STPP) and modernise the interior to suit each individuals needs, in addition to this, there is a private rear garden and detached garage. No Chain.

**GASCOIGNE HALMAN** 

- Traditional Semi Detached Residence
- Prominently Positioned In Highly Desirable Residential Location
- Three Generous Bedroom And Modern Shower Room
- Ample Of Potential To Extend (STPP)
- South West Facing Rear Garden And Detached Garage

### £450,000

This traditional semi detached residence has ample of potential and whilst in need of select modernisation it is evident the property has been well cared for over the years. The accommodation benefits from two spacious reception rooms and a modern kitchen which provides access to the rear garden. The first floor offers three well proportioned bedrooms and recently updated shower room. Externally there is a private south west facing rear garden and a detached garage. A number of neighbouring properties have extended the footprint and subject to planning permission there is plenty of potential to create that forever family home.