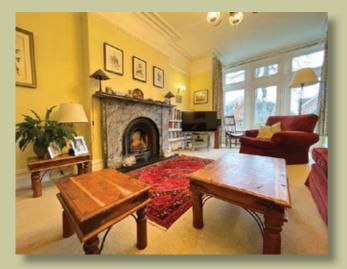

#### DESCRIPTION

"Cleveland Cottage' is a detached period residence which retains much of its heritage from the mid to late 19th century 'Mock Tudor' domestic architecture with its black and white façade. This striking property offers wonderful family accommodation & is entered via a beautiful timber door with its textured glasswork. A spacious bay fronted living room & formal bay fronted dining room branch off from the hallway, whilst a modern kitchen leads through to a conservatory with enjoyable views over the gardens. A utility room & downstairs WC complete well balanced ground floor accommodation. The basement chambers offer ideal storage along with a laundry room but with some creative design, these chambers could be converted into habitable living accommodation. A split level landing includes a contemporary re-styled family bathroom along with four double bedrooms, master with ensuite. Established gardens to front & rear and a detached garage complete this stunning family home.