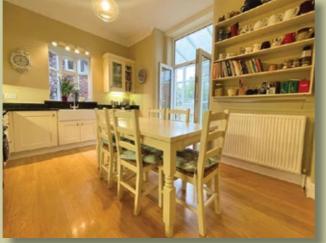

#### DESCRIPTION

"Cleveland Cottage' is a detached period residence which retains much of its heritage from the mid to late 19th century 'Mock Tudor' domestic architecture with its black and white façade. This striking property offers wonderful family accommodation & is entered via a beautiful timber door with its textured glasswork. A spacious bay fronted living room & formal bay fronted dining room branch off from the hallway, whilst a modern kitchen leads through to a conservatory with enjoyable views over the gardens. A utility room & downstairs WC complete well balanced ground floor accommodation. The basement chambers offer ideal storage along with a laundry room but with some creative design, these chambers could be converted into habitable living accommodation. A split level landing includes a contemporary re-styled family bathroom along with four double bedrooms, master with ensuite. Established gardens to front & rear and a detached garage complete this stunning family home.