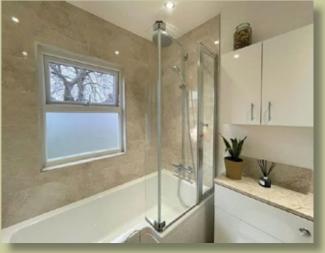

#### DESCRIPTION

"Cleveland Cottage' is a detached period residence which retains much of its heritage from the mid to late 19th century 'Mock Tudor' domestic architecture with its black and white façade. This striking property offers wonderful family accommodation & is entered via a beautiful timber door with its textured glasswork. A spacious bay fronted living room & formal bay fronted dining room branch off from the hallway, whilst a modern kitchen leads through to a conservatory with enjoyable views over the gardens. A utility room & downstairs WC complete well balanced ground floor accommodation. The basement chambers offer ideal storage along with a laundry room but with some creative design, these chambers could be converted into habitable living accommodation. A split level landing includes a contemporary re-styled family bathroom along with four double bedrooms, master with ensuite. Established gardens to front & rear and a detached garage complete this stunning family home.