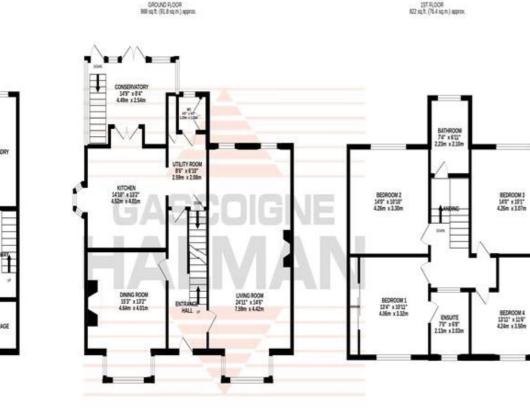

CELLAR 585 sq.t. (54.4 sq.m.) approx

CHANBER 2 145" x 110" 4.41m x 3.35r

CHAMBER 1 1411" x 147" 456m x 446m

157 FLOOR 822 sq.h. (76.4 sq.m.) approx.

### TOTAL FLOOR AREA: 2396 sq.ft. (222.6 sq.m.) approx.

Whist every attempt has been made to ensure the accuracy of the floorplan contained here, measurements of doors, windows, rooms and any other terms are approximate and no responsibility is taken for any error, omission or mis-statement. This plan is for illustrative purposes only and should be used as such by any prospective purchaser. The senices, systems and appliances shown have not been tested and no guarantee as to their operability or efficiency can be given. Made with Metropix 02023

#### DESCRIPTION

"Cleveland Cottage' is a detached period residence which retains much of its heritage from the mid to late 19th century 'Mock Tudor' domestic architecture with its black and white façade. This striking property offers wonderful family accommodation & is entered via a beautiful timber door with its textured glasswork. A spacious bay fronted living room & formal bay fronted dining room branch off from the hallway, whilst a modern kitchen leads through to a conservatory with enjoyable views over the gardens. A utility room & downstairs WC complete well balanced ground floor accommodation. The basement chambers offer ideal storage along with a laundry room but with some creative design, these chambers could be converted into habitable living accommodation. A split level landing includes a contemporary re-styled family bathroom along with four double bedrooms, master with ensuite. Established gardens to front & rear and a detached garage complete this stunning family home.