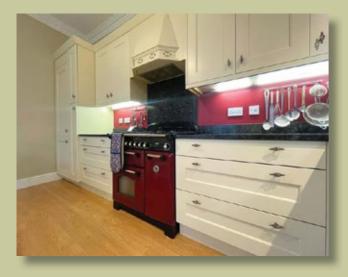

#### DESCRIPTION

"Cleveland Cottage' is a detached period residence which retains much of its heritage from the mid to late 19th century 'Mock Tudor' domestic architecture with its black and white façade. This striking property offers wonderful family accommodation & is entered via a beautiful timber door with its textured glasswork. A spacious bay fronted living room & formal bay fronted dining room branch off from the hallway, whilst a modern kitchen leads through to a conservatory with enjoyable views over the gardens. A utility room & downstairs WC complete well balanced ground floor accommodation. The basement chambers offer ideal storage along with a laundry room but with some creative design, these chambers could be converted into habitable living accommodation. A split level landing includes a contemporary re-styled family bathroom along with four double bedrooms, master with ensuite. Established gardens to front & rear and a detached garage complete this stunning family home.