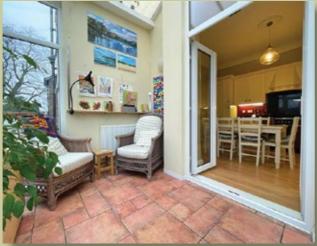

#### DESCRIPTION

"Cleveland Cottage' is a detached period residence which retains much of its heritage from the mid to late 19th century 'Mock Tudor' domestic architecture with its black and white façade. This striking property offers wonderful family accommodation & is entered via a beautiful timber door with its textured glasswork. A spacious bay fronted living room & formal bay fronted dining room branch off from the hallway, whilst a modern kitchen leads through to a conservatory with enjoyable views over the gardens. A utility room & downstairs WC complete well balanced ground floor accommodation. The basement chambers offer ideal storage along with a laundry room but with some creative design, these chambers could be converted into habitable living accommodation. A split level landing includes a contemporary re-styled family bathroom along with four double bedrooms, master with ensuite. Established gardens to front & rear and a detached garage complete this stunning family home.