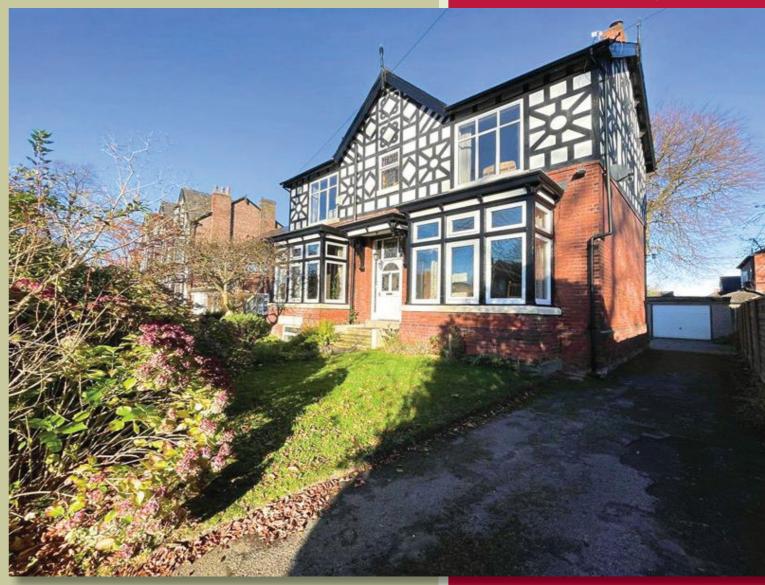

# gascoignehalman.co.uk

**125 BROAD ROAD** Sale **OFFERS OVER** £850,000

'Cleveland Cottage', built in the 1890's is an individual & imposing period four double bedroom detached residence revealing many charming traditional features whilst offering a majestic & elegant décor. With accommodation over three levels, this beautiful property promotes ample reception rooms, unrealised potential to the basement chambers along with a substantial established rear garden.

#### DESCRIPTION

"Cleveland Cottage' is a detached period residence which retains much of its heritage from the mid to late 19th century 'Mock Tudor' domestic architecture with its black and white façade. This striking property offers wonderful family accommodation & is entered via a beautiful timber door with its textured glasswork. A spacious bay fronted living room & formal bay fronted dining room branch off from the hallway, whilst a modern kitchen leads through to a conservatory with enjoyable views over the gardens. A utility room & downstairs WC complete well balanced ground floor accommodation. The basement chambers offer ideal storage along with a laundry room but with some creative design, these chambers could be converted into habitable living accommodation. A split level landing includes a contemporary re-styled family bathroom along with four double bedrooms, master with ensuite. Established gardens to front & rear and a detached garage complete this stunning family home.