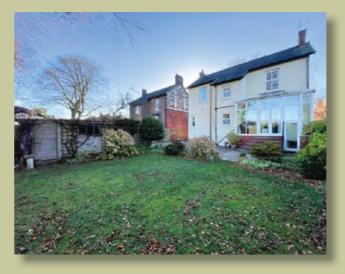

#### DESCRIPTION

"Cleveland Cottage' is a detached period residence which retains much of its heritage from the mid to late 19th century 'Mock Tudor' domestic architecture with its black and white façade. This striking property offers wonderful family accommodation & is entered via a beautiful timber door with its textured glasswork. A spacious bay fronted living room & formal bay fronted dining room branch off from the hallway, whilst a modern kitchen leads through to a conservatory with enjoyable views over the gardens. A utility room & downstairs WC complete well balanced ground floor accommodation. The basement chambers offer ideal storage along with a laundry room but with some creative design, these chambers could be converted into habitable living accommodation. A split level landing includes a contemporary re-styled family bathroom along with four double bedrooms, master with ensuite. Established gardens to front & rear and a detached garage complete this stunning family home.