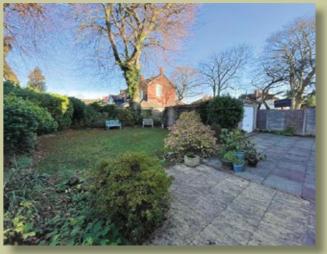

#### DESCRIPTION

"Cleveland Cottage' is a detached period residence which retains much of its heritage from the mid to late 19th century 'Mock Tudor' domestic architecture with its black and white façade. This striking property offers wonderful family accommodation & is entered via a beautiful timber door with its textured glasswork. A spacious bay fronted living room & formal bay fronted dining room branch off from the hallway, whilst a modern kitchen leads through to a conservatory with enjoyable views over the gardens. A utility room & downstairs WC complete well balanced ground floor accommodation. The basement chambers offer ideal storage along with a laundry room but with some creative design, these chambers could be converted into habitable living accommodation. A split level landing includes a contemporary re-styled family bathroom along with four double bedrooms, master with ensuite. Established gardens to front & rear and a detached garage complete this stunning family home.