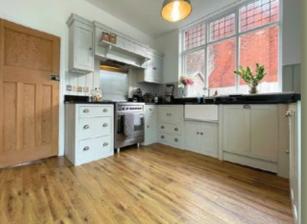

## DESCRIPTION

This remarkable detached family residence has been elegantly updated, forming contemporary family accommodation throughout. A spacious reception hallway with turned staircase branches out to an exemplary bay fronted lounge and a wonderful separate sitting room with feature inglenook fireplace. A shaker style kitchen opens up into a substantial dining room/ family room with vaulted ceiling and a plethora of windows offering ample natural daylight to flood in, as well as views over the well established rear garden. A separate utility room and WC complete excellent ground floor accommodation. To the first floor the landing area leads to four glorious & well proportioned bedrooms, the master with meticulous attention to detail which also includes a fabulous en-suite shower room and dressing room. A luxury family bathroom suite is positioned off the landing area. Externally is large driveway providing ample off road parking. To the rear is a superb south west facing garden, mainly laid to lawn with paved patio area, ideal for families to enjoy.