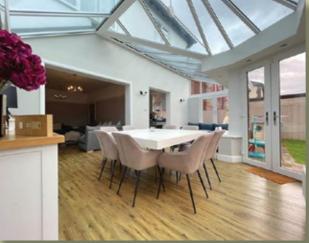

## DESCRIPTION

This remarkable detached family residence has been elegantly updated, forming contemporary family accommodation throughout. A spacious reception hallway with turned staircase branches out to an exemplary bay fronted lounge and a wonderful separate sitting room with feature inglenook fireplace. A shaker style kitchen opens up into a substantial dining room/ family room with vaulted ceiling and a plethora of windows offering ample natural daylight to flood in, as well as views over the well established rear garden. A separate utility room and WC complete excellent ground floor accommodation. To the first floor the landing area leads to four glorious & well proportioned bedrooms, the master with meticulous attention to detail which also includes a fabulous en-suite shower room and dressing room. A luxury family bathroom suite is positioned off the landing area. Externally is large driveway providing ample off road parking. To the rear is a superb south west facing garden, mainly laid to lawn with paved patio area, ideal for families to enjoy.