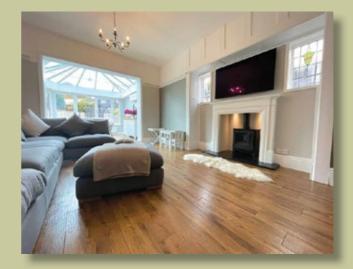

## DESCRIPTION

This remarkable detached family residence has been elegantly updated, forming contemporary family accommodation throughout. A spacious reception hallway with turned staircase branches out to an exemplary bay fronted lounge and a wonderful separate sitting room with feature inglenook fireplace. A shaker style kitchen opens up into a substantial dining room/ family room with vaulted ceiling and a plethora of windows offering ample natural daylight to flood in, as well as views over the well established rear garden. A separate utility room and WC complete excellent ground floor accommodation. To the first floor the landing area leads to four glorious & well proportioned bedrooms, the master with meticulous attention to detail which also includes a fabulous en-suite shower room and dressing room. A luxury family bathroom suite is positioned off the landing area. Externally is large driveway providing ample off road parking. To the rear is a superb south west facing garden, mainly laid to lawn with paved patio area, ideal for families to enjoy.