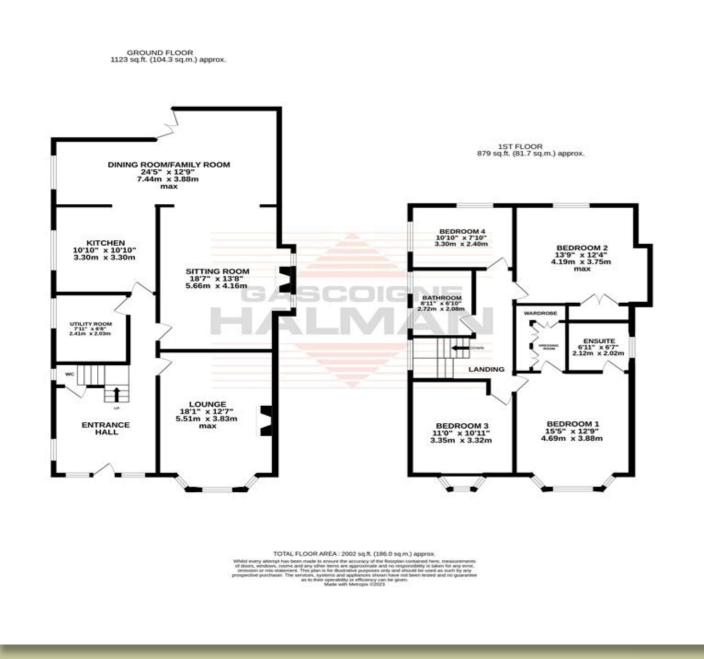

## DESCRIPTION

This remarkable detached family residence has been elegantly updated, forming contemporary family accommodation throughout. A spacious reception hallway with turned staircase branches out to an exemplary bay fronted lounge and a wonderful separate sitting room with feature inglenook fireplace. A shaker style kitchen opens up into a substantial dining room/ family room with vaulted ceiling and a plethora of windows offering ample natural daylight to flood in, as well as views over the well established rear garden. A separate utility room and WC complete excellent ground floor accommodation. To the first floor the landing area leads to four glorious & well proportioned bedrooms, the master with meticulous attention to detail which also includes a fabulous en-suite shower room and dressing room. A luxury family bathroom suite is positioned off the landing area. Externally is large driveway providing ample off road parking. To the rear is a superb south west facing garden, mainly laid to lawn with paved patio area, ideal for families to enjoy.