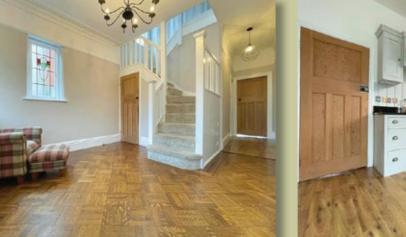

## DESCRIPTION

This remarkable detached family residence has been elegantly updated, forming contemporary family accommodation throughout. A spacious reception hallway with turned staircase branches out to an exemplary bay fronted lounge and a wonderful separate sitting room with feature inglenook fireplace. A shaker style kitchen opens up into a substantial dining room/ family room with vaulted ceiling and a plethora of windows offering ample natural daylight to flood in, as well as views over the well established rear garden. A separate utility room and WC complete excellent ground floor accommodation. To the first floor the landing area leads to four glorious & well proportioned bedrooms, the master with meticulous attention to detail which also includes a fabulous en-suite shower room and dressing room. A luxury family bathroom suite is positioned off the landing area. Externally is large driveway providing ample off road parking. To the rear is a superb south west facing garden, mainly laid to lawn with paved patio area, ideal for families to enjoy.