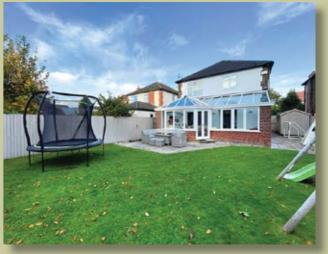

## DESCRIPTION

This remarkable detached family residence has been elegantly updated, forming contemporary family accommodation throughout. A spacious reception hallway with turned staircase branches out to an exemplary bay fronted lounge and a wonderful separate sitting room with feature inglenook fireplace. A shaker style kitchen opens up into a substantial dining room/ family room with vaulted ceiling and a plethora of windows offering ample natural daylight to flood in, as well as views over the well established rear garden. A separate utility room and WC complete excellent ground floor accommodation. To the first floor the landing area leads to four glorious & well proportioned bedrooms, the master with meticulous attention to detail which also includes a fabulous en-suite shower room and dressing room. A luxury family bathroom suite is positioned off the landing area. Externally is large driveway providing ample off road parking. To the rear is a superb south west facing garden, mainly laid to lawn with paved patio area, ideal for families to enjoy.