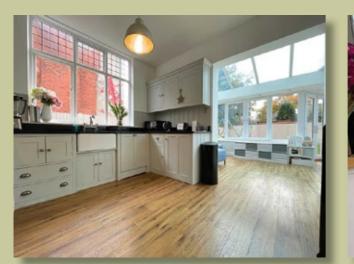

## DESCRIPTION

This remarkable detached family residence has been elegantly updated, forming contemporary family accommodation throughout. A spacious reception hallway with turned staircase branches out to an exemplary bay fronted lounge and a wonderful separate sitting room with feature inglenook fireplace. A shaker style kitchen opens up into a substantial dining room/ family room with vaulted ceiling and a plethora of windows offering ample natural daylight to flood in, as well as views over the well established rear garden. A separate utility room and WC complete excellent ground floor accommodation. To the first floor the landing area leads to four glorious & well proportioned bedrooms, the master with meticulous attention to detail which also includes a fabulous en-suite shower room and dressing room. A luxury family bathroom suite is positioned off the landing area. Externally is large driveway providing ample off road parking. To the rear is a superb south west facing garden, mainly laid to lawn with paved patio area, ideal for families to enjoy.