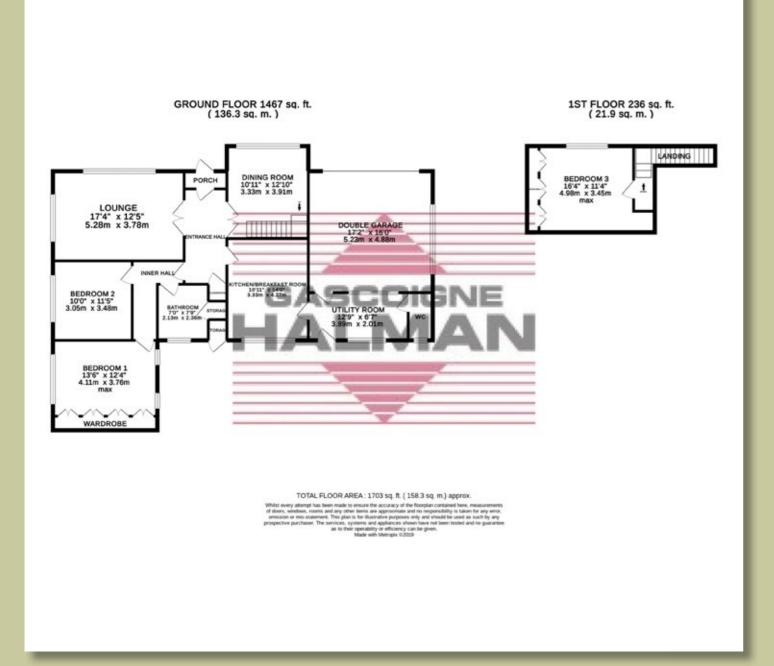

**GASCOIGNE HALMAN** 

Positioned On A Spacious Corner Plot

Three Generous Bedrooms & Family Bathroom

Situated Close To Excellent Schools

Useful Utility Room & Integral Double Garage

OFFERS OVER £650,000 **20 LANGLEY ROAD** 

Sale

Set in a popular residential area, this wonderful detached bungalow is certain to appeal to a variety of buyers. The property offers an entrance hallway which leads to a spacious lounge and separate dining room. A kitchen/breakfast room leads through to a utility room and WC along with a double integral garage. Two double bedrooms, one of which is currently used as an additional sitting room, and a three piece family bathroom can be found to the ground floor, whilst an additional double bedroom is located to the first floor. Externally there are extensive established gardens occupying a corner position along with a double driveway which provides ample parking.