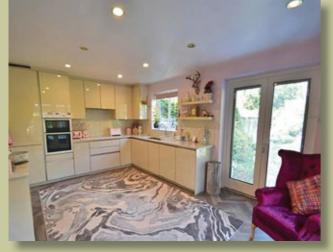

This substantial detached dwelling sits in a highly desirable location close to Brooklands Primary School & Metrolink whilst also offering convenient access to the motorway network. Two principal reception rooms offer a comfortable & stylish arrangement whilst a snug is neatly positioned and well connected with the sublime open plan kitchen dining room. A sun terrace sits adjacent to the kitchen diner. A shower room/utility area and WC complete the ground floor. To the first floor are four magnificent double bedrooms and a contemporary family bathroom with separate WC. The master bedroom includes an ensuite.