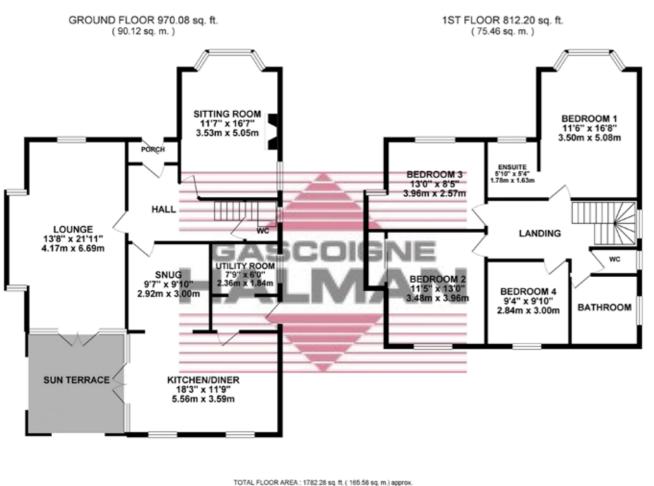

This substantial detached dwelling sits in a highly desirable location close to Brooklands Primary School & Metrolink whilst also offering convenient access to the motorway network. Two principal reception rooms offer a comfortable & stylish arrangement whilst a snug is neatly positioned and well connected with the sublime open plan kitchen dining room. A sun terrace sits adjacent to the kitchen diner. A shower room/utility area and WC complete the ground floor. To the first floor are four magnificent double bedrooms and a contemporary family bathroom with separate WC. The master bedroom includes an ensuite.