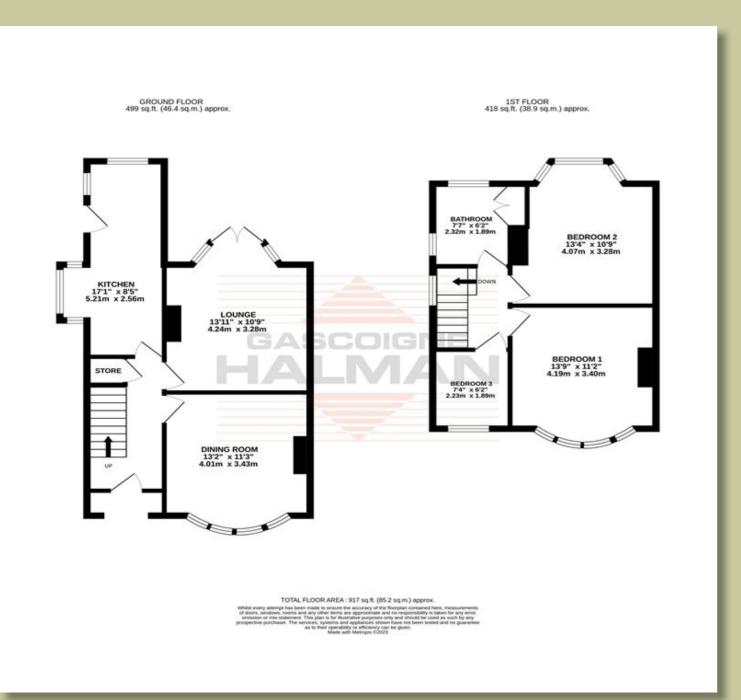

## This semi detached residence is set within close proximity to a range of some of Trafford's most outstanding schools and excellent transport links. An entrance hallway which includes a useful under stairs storage cupboard branches off onto a dining room with feature bay window, a lounge with feature fireplace and double patio doors leading on to the rear patio and a modern fitted family kitchen with bay window providing a breakfast bar completes excellent ground floor accommodation. To the first floor are three well presented bedrooms and a modern three piece family bathroom. Externally the property includes a driveway providing off road parking for multiple cars whilst to the rear is a beautiful private landscaped garden. No Onward Chain