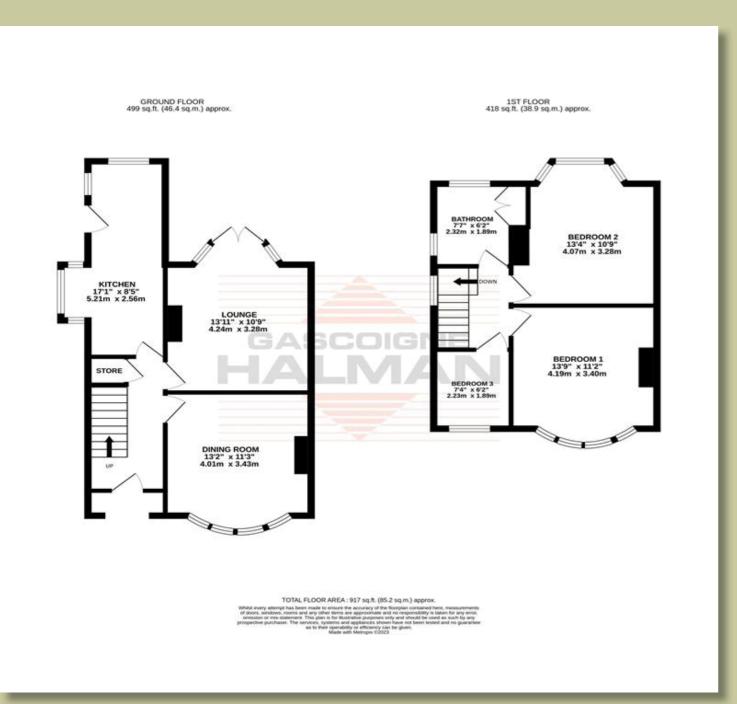

# to a range of some of Trafford's most outstanding schools and excellent transport links. An entrance hallway which includes a useful under stairs storage cupboard branches off onto a dining room with feature bay window, a lounge with feature fireplace and double patio doors leading on to the rear patio and a modern fitted family kitchen

This semi detached residence is set within close proximity

off onto a dining room with feature bay window, a lounge with feature fireplace and double patio doors leading on to the rear patio and a modern fitted family kitchen with bay window providing a breakfast bar completes excellent ground floor accommodation. To the first floor are three well presented bedrooms and a modern three piece family bathroom. Externally the property includes a driveway providing off road parking for multiple cars whilst to the rear is a beautiful private landscaped garden. No Onward Chain