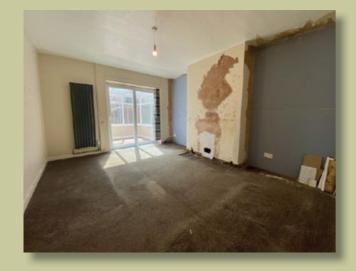

In brief, the house offers a large and bright front lounge, dining room and kitchen, both separate and to the rear. Sliding doors from the dining room lead to a conservatory, filling the room with natural light and overlooking the well-maintained garden.