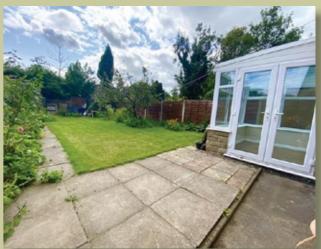

In brief, the house offers a large and bright front lounge, dining room and kitchen, both separate and to the rear. Sliding doors from the dining room lead to a conservatory, filling the room with natural light and overlooking the well-maintained garden.

To the first floor, there are three good size double bedrooms completed with a family shower room. Additionally, there are uPVC double glazing windows throughout and gas fired central

Externally, the rear garden is southerly facing and offers a mix of a fantastic patio area and lawned garden. Mature and beautiful landscaped boarders complete the garden. To the front, there is paved off-road parking for two cars.