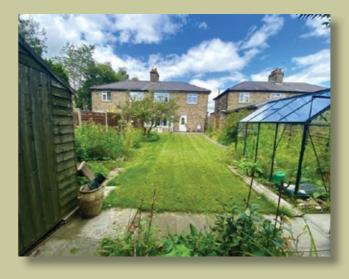

To the first floor, there are three good size double bedrooms completed with a family shower room. Additionally, there are uPVC double glazing windows throughout and gas fired central

Externally, the rear garden is southerly facing and offers a mix of a fantastic patio area and lawned garden. Mature and beautiful landscaped boarders complete the garden. To the front, there is paved off-road parking for two cars.