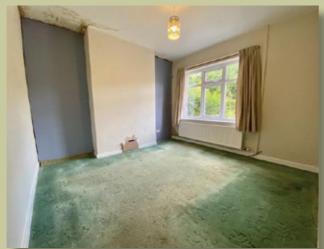

In brief, the house offers a large and bright front lounge, dining room and kitchen, both separate and to the rear. Sliding doors from the dining room lead to a conservatory, filling the room with natural light and overlooking the well-maintained garden.

To the first floor, there are three good size double bedrooms completed with a family shower room. Additionally, there are uPVC double glazing windows throughout and gas fired central

Externally, the rear garden is southerly facing and offers a mix of a fantastic patio area and lawned garden. Mature and beautiful landscaped boarders complete the garden. To the front, there is paved off-road parking for two cars.