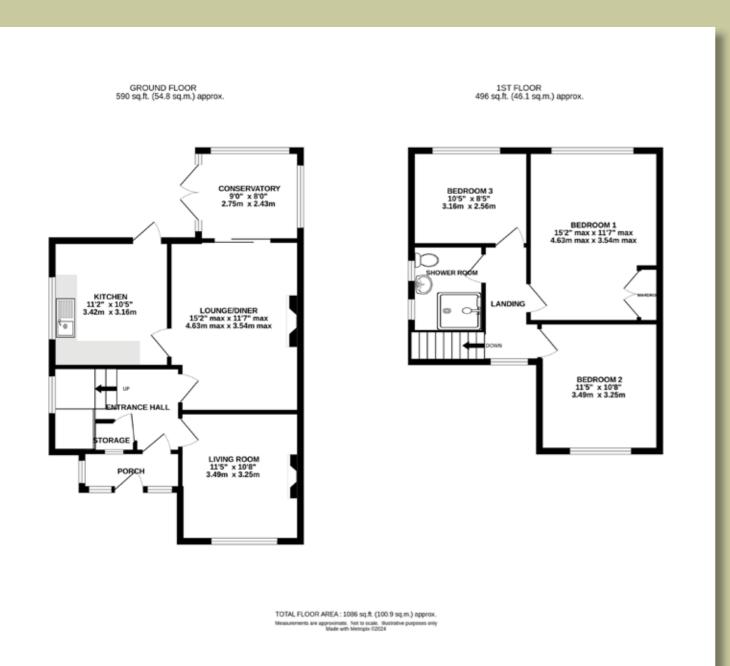

In brief, the house offers a large and bright front lounge, dining room and kitchen, both separate and to the rear. Sliding doors from the dining room lead to a conservatory, filling the room with natural light and overlooking the well-maintained garden.

To the first floor, there are three good size double bedrooms completed with a family shower room. Additionally, there are uPVC double glazing windows throughout and gas fired central

Externally, the rear garden is southerly facing and offers a mix of a fantastic patio area and lawned garden. Mature and beautiful landscaped boarders complete the garden. To the front, there is paved off-road parking for two cars.