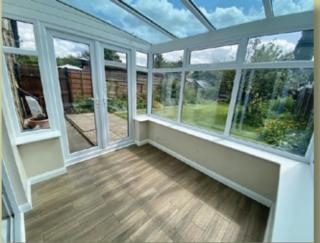

In brief, the house offers a large and bright front lounge, dining room and kitchen, both separate and to the rear. Sliding doors from the dining room lead to a conservatory, filling the room with natural light and overlooking the well-maintained garden.