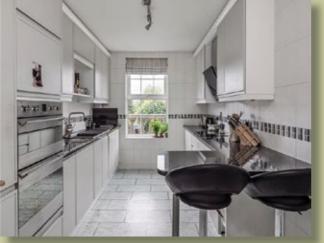

### DESCRIPTION

Located just a short stroll from the heart of Prestbury village, this bright and generously proportioned first-floor apartment offers comfortable and convenient living in one of Cheshire's most sought-after locations. This bright and airy apartment comprises of a welcoming entrance hall with storage and a WC. To the left, a dining area which opens to a large lounge with two sets of French doors leading to a balcony with scenic views. The kitchen, located just off the dining area is equipped with integrated appliances. Benefiting from two double bedrooms all with fitted furniture, the master bedroom has an en suite shower room, as well as a separate shower