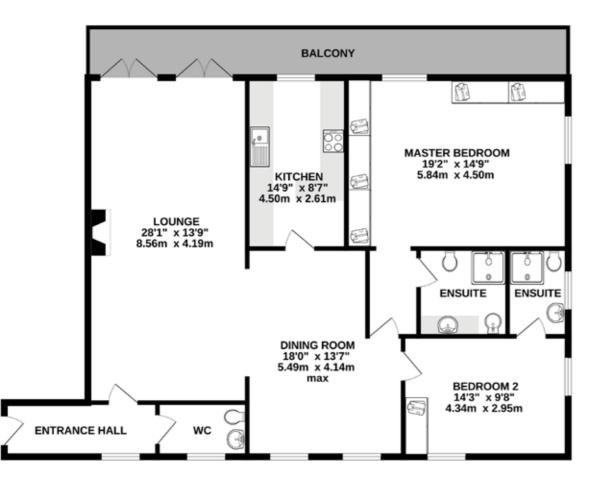

FIRST FLOOR 1386 sq.ft. (128.8 sq.m.) approx.

TOTAL FLOOR AREA : 1386 sq.ft. (128.8 sq.m.) approx e approximate. Not to scale. Busitrative purpo Made with Metropix 02025

### DESCRIPTION

Located just a short stroll from the heart of Prestbury village, this bright and generously proportioned first-floor apartment offers comfortable and convenient living in one of Cheshire's most sought-after locations. This bright and airy apartment comprises of a welcoming entrance hall with storage and a WC. To the left, a dining area which opens to a large lounge with two sets of French doors leading to a balcony with scenic views. The kitchen, located just off the dining area is equipped with integrated appliances. Benefiting from two double bedrooms all with fitted furniture, the master bedroom has an en suite shower room, as well as a separate shower