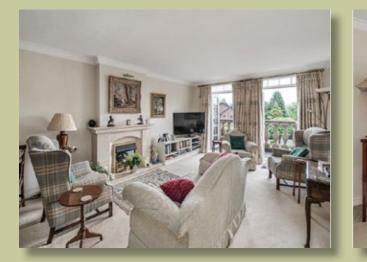

### DESCRIPTION

Located just a short stroll from the heart of Prestbury village, this bright and generously proportioned first-floor apartment offers comfortable and convenient living in one of Cheshire's most sought-after locations. This bright and airy apartment comprises of a welcoming entrance hall with storage and a WC. To the left, a dining area which opens to a large lounge with two sets of French doors leading to a balcony with scenic views. The kitchen, located just off the dining area is equipped with integrated appliances. Benefiting from two double bedrooms all with fitted furniture, the master bedroom has an en suite shower room, as well as a separate shower