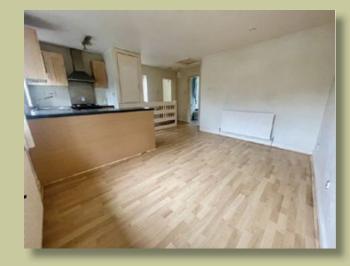

# The accommodation is laid out for ease of management and in brief comprises private entrance to an inner vestibule with stairs leading to the first floor. An open living and kitchen plus two bedrooms and a bathroom. There is a gas fired central heating system augmented by uPVC glazed windows.