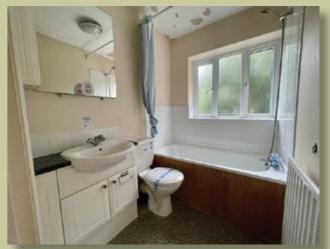

living and kitchen plus two bedrooms and a bathroom.

There is a gas fired central heating system augmented by

aspect with views looking towards White Nancy.

and in brief comprises private entrance to an inner

# The accommodation is laid out for ease of management and in brief comprises private entrance to an inner vestibule with stairs leading to the first floor. An open living and kitchen plus two bedrooms and a bathroom. There is a gas fired central heating system augmented by uPVC glazed windows.