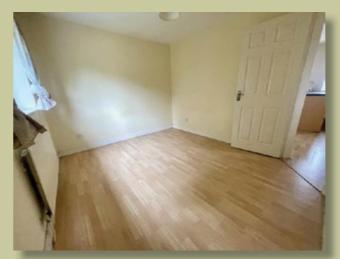

living and kitchen plus two bedrooms and a bathroom.

There is a gas fired central heating system augmented by

aspect with views looking towards White Nancy.

and in brief comprises private entrance to an inner

# The accommodation is laid out for ease of management and in brief comprises private entrance to an inner vestibule with stairs leading to the first floor. An open living and kitchen plus two bedrooms and a bathroom. There is a gas fired central heating system augmented by uPVC glazed windows.