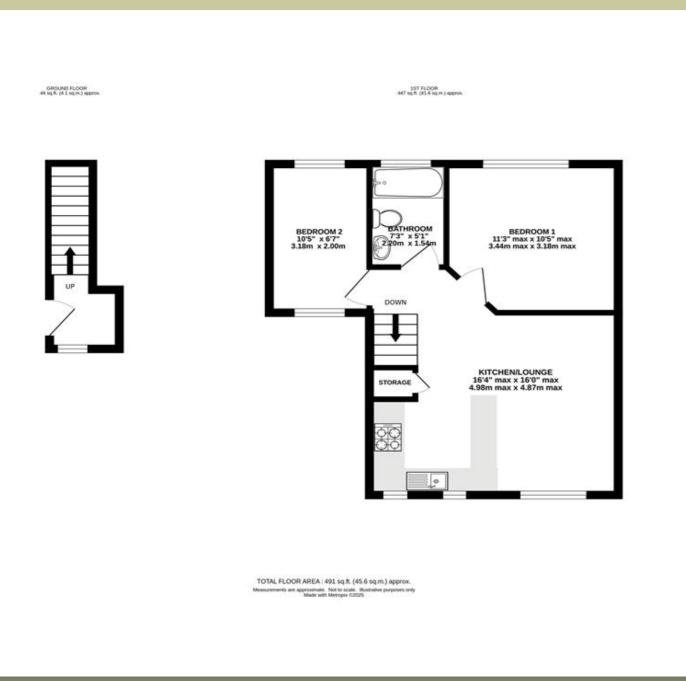

# The accommodation is laid out for ease of management and in brief comprises private entrance to an inner vestibule with stairs leading to the first floor. An open living and kitchen plus two bedrooms and a bathroom. There is a gas fired central heating system augmented by uPVC glazed windows.