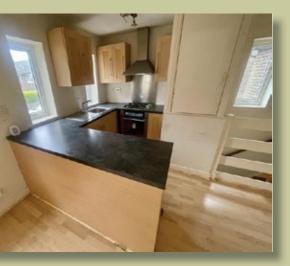

apartment is ideal for many different buyers. In need of

some updating, the property offers a leafy and wooded

The accommodation is laid out for ease of management

vestibule with stairs leading to the first floor. An open

living and kitchen plus two bedrooms and a bathroom.

There is a gas fired central heating system augmented by

aspect with views looking towards White Nancy.

and in brief comprises private entrance to an inner

# The accommodation is laid out for ease of management and in brief comprises private entrance to an inner vestibule with stairs leading to the first floor. An open living and kitchen plus two bedrooms and a bathroom. There is a gas fired central heating system augmented by uPVC glazed windows.