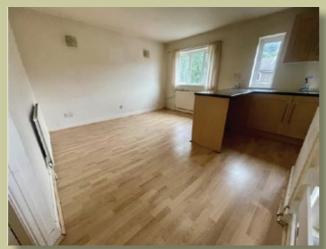

apartment is ideal for many different buyers. In need of

some updating, the property offers a leafy and wooded

The accommodation is laid out for ease of management

vestibule with stairs leading to the first floor. An open

living and kitchen plus two bedrooms and a bathroom.

There is a gas fired central heating system augmented by

aspect with views looking towards White Nancy.

and in brief comprises private entrance to an inner

# The accommodation is laid out for ease of management and in brief comprises private entrance to an inner vestibule with stairs leading to the first floor. An open living and kitchen plus two bedrooms and a bathroom. There is a gas fired central heating system augmented by uPVC glazed windows.