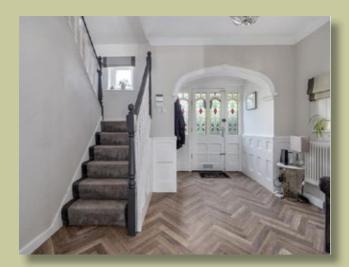

Upon entering, you're greeted by a welcoming and spacious entrance hallway with ample storage. The heart of the home lies to the rear, where a stunning extended open-plan kitchen, dining, and living area creates the ideal space for modern family life. The sleek, contemporary kitchen offers all NEFF appliances which opens seamlessly onto the garden, making it perfect for entertaining during warmer months.