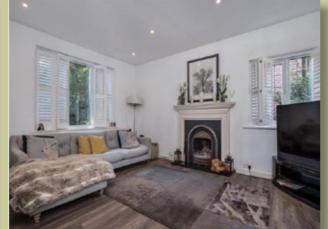

A separate living room with a feature fireplace offers a cosy retreat, while a large utility room and downstairs WC complete the ground floor.

Upstairs, the first floor continues to impress with four excellent bedrooms. The principal bedroom features an array of fitted wardrobes, a stylish en suite shower room, and tranquil treetop views over Prestbury. Bedrooms two and three are both spacious doubles, with bedroom three benefiting from a walk-in wardrobe. Bedroom four, currently used as a generous home office, offers flexibility to suit a range of needs. A modern shower room completes the first floor. Externally, the property boasts a beautifully maintained southwesterly facing rear garden with a large decking area, sunken hot tub, and well-kept lawn, ideal for outdoor entertaining