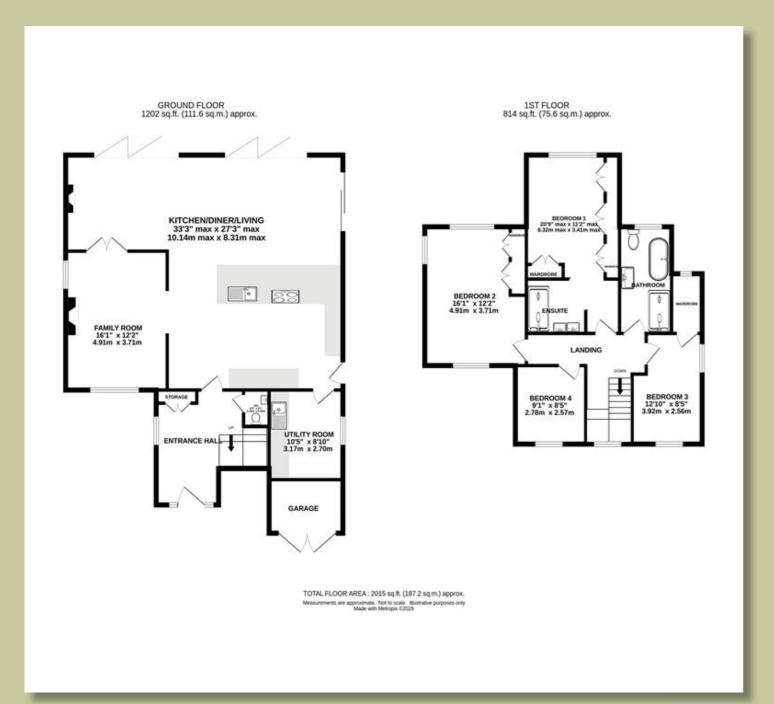

## PETERS CLOSE

Presented by Gascoigne Halman, this elegant home offers well-balanced accommodation across two floors, with generous living areas on the ground floor and four wellproportioned bedrooms above. The south-westerly facing rear garden ensures a tranquil outdoor retreat, perfect for relaxing or entertaining.

Upon entering, you're greeted by a welcoming and spacious entrance hallway with ample storage. The heart of the home lies to the rear, where a stunning extended open-plan kitchen, dining, and living area creates the ideal space for modern family life. The sleek, contemporary kitchen offers all NEFF appliances which opens seamlessly onto the garden, making it perfect for entertaining during warmer months.

A separate living room with a feature fireplace offers a cosy retreat, while a large utility room and downstairs WC complete the ground floor.

Upstairs, the first floor continues to impress with four excellent bedrooms. The principal bedroom features an array of fitted wardrobes, a stylish en suite shower room, and tranquil treetop views over Prestbury. Bedrooms two and three are both spacious doubles, with bedroom three benefiting from a walk-in wardrobe. Bedroom four, currently used as a generous home office, offers flexibility to suit a range of needs. A modern shower room completes the first floor. Externally, the property boasts a beautifully maintained southwesterly facing rear garden with a large decking area, sunken hot tub, and well-kept lawn, ideal for outdoor entertaining