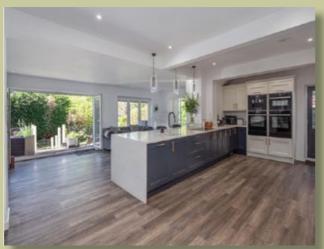

Upon entering, you're greeted by a welcoming and spacious entrance hallway with ample storage. The heart of the home lies to the rear, where a stunning extended open-plan kitchen, dining, and living area creates the ideal space for modern family life. The sleek, contemporary kitchen offers all NEFF appliances which opens seamlessly onto the garden, making it perfect for entertaining during warmer months.