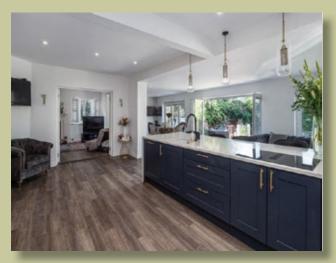

Upon entering, you're greeted by a welcoming and spacious entrance hallway with ample storage. The heart of the home lies to the rear, where a stunning extended open-plan kitchen, dining, and living area creates the ideal space for modern family life. The sleek, contemporary kitchen offers all NEFF appliances which opens seamlessly onto the garden, making it perfect for entertaining during warmer months.