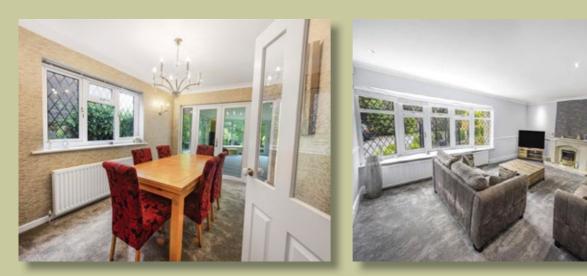

The accommodation comprises in brief; Entrance Hall, Lounge, half staircase down to Cloaks/WC, dining room, kitchen with large utility room, and a superbly proportioned garden room. At first floor level; Landing, bright master bedroom with fitted wardrobes and ensuite shower room, three further double bedrooms all with fitted wardrobes and a family bathroom.