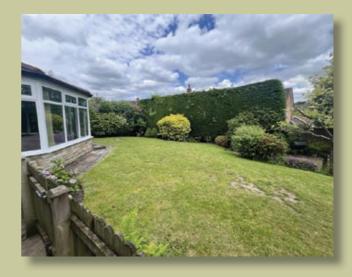

Accessed via automated gates, the home boasts an integral double garage with an electric door and ample parking. There is a pretty lawned area and shrubbery in front of the house and to the rear, there are private well-maintained gardens of good size, predominantly laid to lawn with well-stocked borders and patio areas.