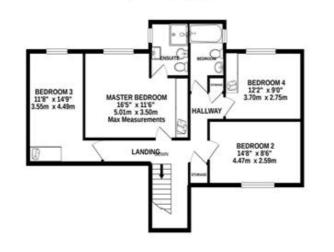

The accommodation comprises in brief; Entrance Hall, Lounge, half staircase down to Cloaks/WC, dining room, kitchen with large utility room, and a superbly proportioned garden room. At first floor level; Landing, bright master bedroom with fitted wardrobes and ensuite shower room, three further double bedrooms all with fitted wardrobes and a family bathroom.