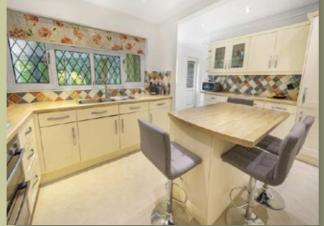

The accommodation comprises in brief; Entrance Hall, Lounge, half staircase down to Cloaks/WC, dining room, kitchen with large utility room, and a superbly proportioned garden room. At first floor level; Landing, bright master bedroom with fitted wardrobes and ensuite shower room, three further double bedrooms all with fitted wardrobes and a family bathroom.