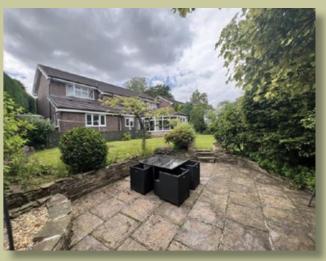

Accessed via automated gates, the home boasts an integral double garage with an electric door and ample parking. There is a pretty lawned area and shrubbery in front of the house and to the rear, there are private well-maintained gardens of good size, predominantly laid to lawn with well-stocked borders and patio areas.