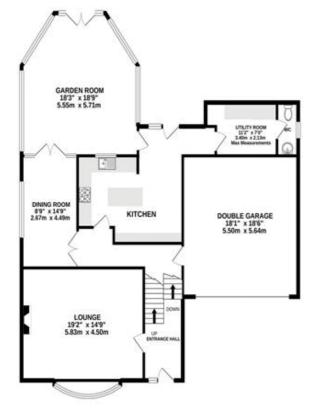

The accommodation comprises in brief; Entrance Hall, Lounge, half staircase down to Cloaks/WC, dining room, kitchen with large utility room, and a superbly proportioned garden room. At first floor level; Landing, bright master bedroom with fitted wardrobes and ensuite shower room, three further double bedrooms all with fitted wardrobes and a family bathroom.

Accessed via automated gates, the home boasts an integral double garage with an electric door and ample parking. There is a pretty lawned area and shrubbery in front of the house and to the rear, there are private well-maintained gardens of good size, predominantly laid to lawn with well-stocked borders and patio areas.