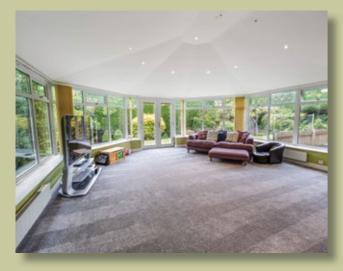

The accommodation comprises in brief; Entrance Hall, Lounge, half staircase down to Cloaks/WC, dining room, kitchen with large utility room, and a superbly proportioned garden room. At first floor level; Landing, bright master bedroom with fitted wardrobes and ensuite shower room, three further double bedrooms all with fitted wardrobes and a family bathroom.