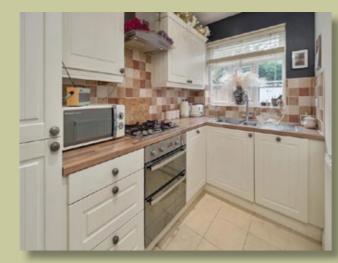

The ground floor comprises of a lounge with feature fire place and a separate dining room which lays host to the staircase leading to the first floor, containing adequate under stair storage. The modern kitchen has fully fitted underfloor heating and a small rear porch being used as a utility.