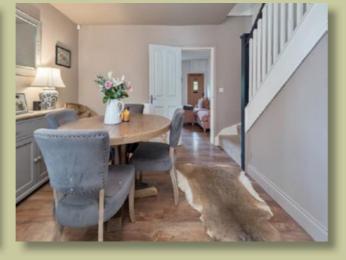

The ground floor comprises of a lounge with feature fire place and a separate dining room which lays host to the staircase leading to the first floor, containing adequate under stair storage. The modern kitchen has fully fitted underfloor heating and a small rear porch being used as a utility.