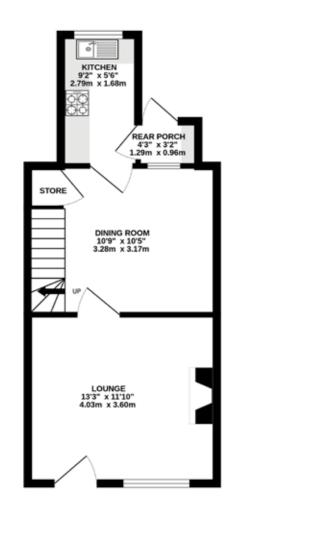

The ground floor comprises of a lounge with feature fire place and a separate dining room which lays host to the staircase leading to the first floor, containing adequate under stair storage. The modern kitchen has fully fitted underfloor heating and a small rear porch being used as a utility.