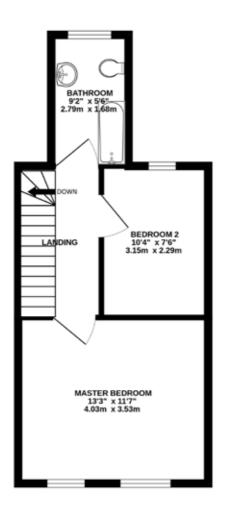

1ST FLOOR

Measurements are approximate. Not to scale. Businative purposes only Made with Metropix 02024

At first floor level, a fantastic sized main double bedroom, a good sized second double bedroom and a fully fitted modern family bathroom with under floor heating.

To the rear of the property are excellent sized patio gardens offering a good degree of privacy with additional outside storage.