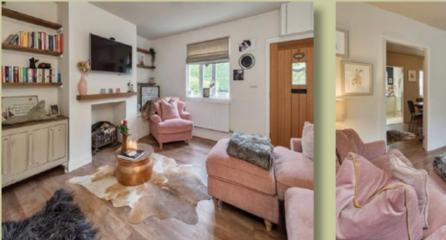

The ground floor comprises of a lounge with feature fire place and a separate dining room which lays host to the staircase leading to the first floor, containing adequate under stair storage. The modern kitchen has fully fitted underfloor heating and a small rear porch being used as a utility.