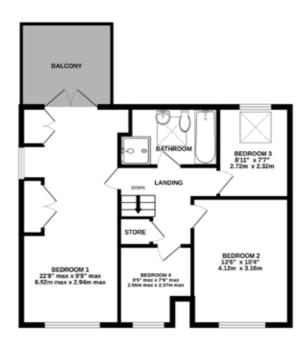

GROUND FLOOR 743 sq.ft. (69.0 sq.m.) approx. 1ST FLOOR 656 sq.ft. (61.0 sq.m.) approx.

### TOTAL FLOOR AREA: 1399 sq.ft. (130.0 sq.m.) approx.

Whitst every attempt has been made to creare the accuracy of the thoopsan contained here, measurements of doors, windows, noons and any other items are appraisance and no responsibility is laken the any event consistion or mis-statement. This plan is for thusteance purposes only and should be used as such by any prospective purchaser. The plan is for thusteance purposes only and should be used as such by any prospective purchaser. The plan is for thusteance purposes only and should be used as such by any prospective purchaser. The plan is to the operation of the plan is the proposed of the plan is the proposed of the plan is the

The property comprises in brief at ground floor level; Entrance Hall, open plan family room/kitchen with island unit, downstairs W/C and a further dining room and lounge.

At first floor level; Landing, main bedroom offers a balcony overlooking the rear garden with three further bedrooms (2 double 1 single) and a contemporary main bathroom with separate shower.