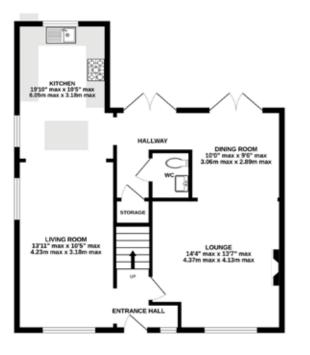

GROUND FLOOR 743 sq.ft. (69.0 sq.m.) approx. 1ST FLOOR 656 sq.ft. (61.0 sq.m.) approx.

### TOTAL FLOOR AREA: 1399 sq.ft. (130.0 sq.m.) approx.

Whitst every attempt has been made to creare the accuracy of the thoopsan contained here, measurements of doors, windows, noons and any other items are appraisance and no responsibility is laken the any event consistion or mis-statement. This plan is for thusteance purposes only and should be used as such by any prospective purchaser. The plan is for thusteance purposes only and should be used as such by any prospective purchaser. The plan is for thusteance purposes only and should be used as such by any prospective purchaser. The plan is to the operation of the plan is the proposed of the plan is the proposed of the plan is the

The property comprises in brief at ground floor level; Entrance Hall, open plan family room/kitchen with island unit, downstairs W/C and a further dining room and lounge.

At first floor level; Landing, main bedroom offers a balcony overlooking the rear garden with three further bedrooms (2 double 1 single) and a contemporary main bathroom with separate shower.