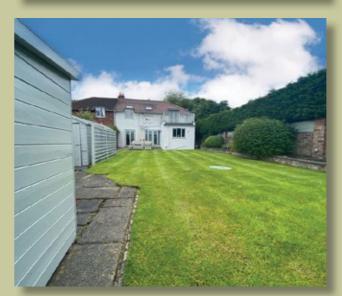

Externally the house features a patio area and large area predominantly laid to lawn with hedges flanking to one side at the rear. To the front, the property benefits from a large driveway with ample parking for many cars.