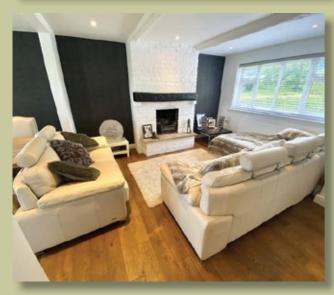

#### DESCRIPTION

The Dairy Cottage is a well presented, extended four bedroom property located in this most attractive semi rural setting, within equal distance from Alderley and Prestbury with Macclesfield Center also a short drive away. The property has been renovated to a high standard and boasts an attractive blend of characterful features with modern decor.

The property comprises in brief at ground floor level; Entrance Hall, open plan family room/kitchen with island unit, downstairs W/C and a further dining room and lounge.

At first floor level; Landing, main bedroom offers a balcony overlooking the rear garden with three further bedrooms (2 double 1 single) and a contemporary main bathroom with separate shower.