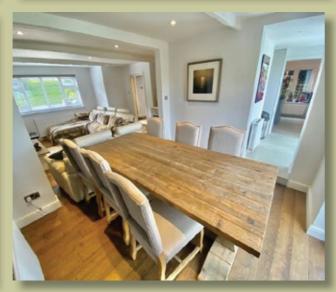

The property comprises in brief at ground floor level; Entrance Hall, open plan family room/kitchen with island unit, downstairs W/C and a further dining room and lounge.

At first floor level; Landing, main bedroom offers a balcony overlooking the rear garden with three further bedrooms (2 double 1 single) and a contemporary main bathroom with separate shower.