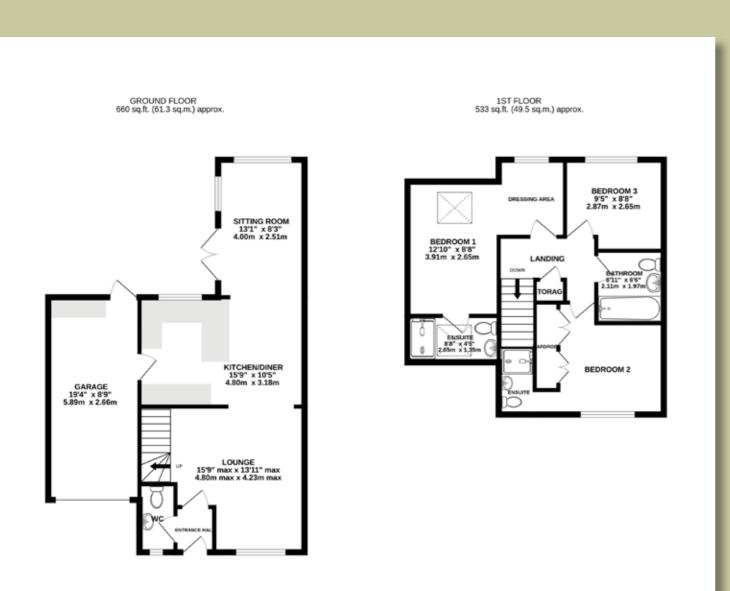

In brief, the property consists of a small entrance porch/ hall, downstairs WC with plenty of room for coats and shoes, which then leads into the open, bright lounge space. The kitchen has been well designed featuring a range of integrated appliances and breakfast bar. Off the kitchen is access to the garage which has been designed to also be used as a utility room. The extension out to

the back gives an option for more of a formal dining area or second reception room with patio doors to the rear garden. The property has three generous double bedrooms. The main bedroom offers a small dressing area upon entering the main room with ensuite shower room. Additionally, the second bedroom has a large amount of fitted wardrobe space with an ensuite shower. The third bedroom is also a double room with the family bathroom to complete the first floor. Outside, the property boasts a well-maintained garden, providing a patioed area for hosting as well as a lawned area. To the front of the house, there is also a lawned area alongside a driveway with access to the integral garage.