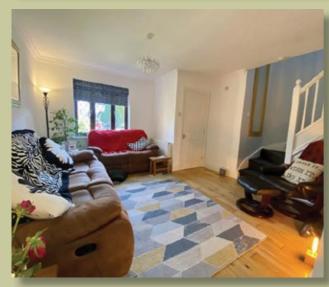

In brief, the property consists of a small entrance porch/ hall, downstairs WC with plenty of room for coats and shoes, which then leads into the open, bright lounge space. The kitchen has been well designed featuring a range of integrated appliances and breakfast bar. Off the kitchen is access to the garage which has been designed to also be used as a utility room. The extension out to

the back gives an option for more of a formal dining area or second reception room with patio doors to the rear garden. The property has three generous double bedrooms. The main bedroom offers a small dressing area upon entering the main room with ensuite shower room. Additionally, the second bedroom has a large amount of fitted wardrobe space with an ensuite shower. The third bedroom is also a double room with the family bathroom to complete the first floor. Outside, the property boasts a well-maintained garden, providing a patioed area for hosting as well as a lawned area. To the front of the house, there is also a lawned area alongside a driveway with access to the integral garage.