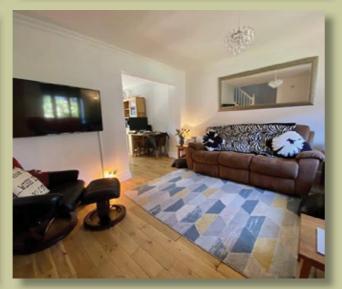

In brief, the property consists of a small entrance porch/ hall, downstairs WC with plenty of room for coats and shoes, which then leads into the open, bright lounge space. The kitchen has been well designed featuring a range of integrated appliances and breakfast bar. Off the kitchen is access to the garage which has been designed to also be used as a utility room. The extension out to

the back gives an option for more of a formal dining area or second reception room with patio doors to the rear garden. The property has three generous double bedrooms. The main bedroom offers a small dressing area upon entering the main room with ensuite shower room. Additionally, the second bedroom has a large amount of fitted wardrobe space with an ensuite shower. The third bedroom is also a double room with the family bathroom to complete the first floor. Outside, the property boasts a well-maintained garden, providing a patioed area for hosting as well as a lawned area. To the front of the house, there is also a lawned area alongside a driveway with access to the integral garage.