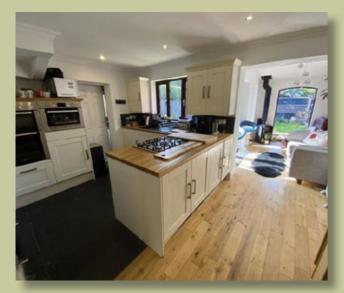

In brief, the property consists of a small entrance porch/ hall, downstairs WC with plenty of room for coats and shoes, which then leads into the open, bright lounge space. The kitchen has been well designed featuring a range of integrated appliances and breakfast bar. Off the kitchen is access to the garage which has been designed to also be used as a utility room. The extension out to