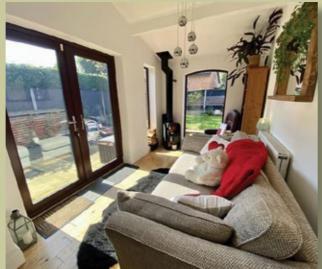

In brief, the property consists of a small entrance porch/ hall, downstairs WC with plenty of room for coats and shoes, which then leads into the open, bright lounge space. The kitchen has been well designed featuring a range of integrated appliances and breakfast bar. Off the kitchen is access to the garage which has been designed to also be used as a utility room. The extension out to

the back gives an option for more of a formal dining area or second reception room with patio doors to the rear garden. The property has three generous double bedrooms. The main bedroom offers a small dressing area upon entering the main room with ensuite shower room. Additionally, the second bedroom has a large amount of fitted wardrobe space with an ensuite shower. The third bedroom is also a double room with the family bathroom to complete the first floor. Outside, the property boasts a well-maintained garden, providing a patioed area for hosting as well as a lawned area. To the front of the house, there is also a lawned area alongside a driveway with access to the integral garage.