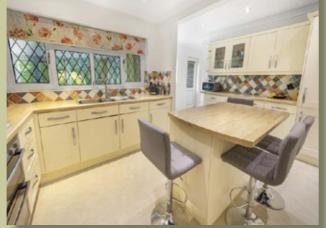

The accommodation comprises in brief; Entrance Hall, Lounge, half staircase down to Cloaks/WC, dining room, kitchen with large utility room, and a superbly proportioned garden room. At first floor level; Landing, bright master bedroom with fitted wardrobes and ensuite shower room, three further double bedrooms all with fitted wardrobes and a family bathroom.