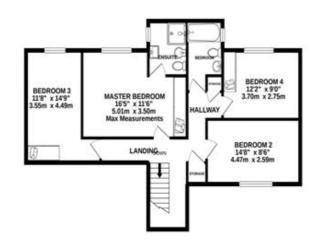

1ST FLOOR 779 sq.ft. (72.4 sq.m.) approx.

GROUND FLOOR 1537 sq.ft. (142.8 sq.m.) approx.

TOTAL FLOOR AREA : 2316 sq.ft (215.2 sq.m.) approx CUTAL\_PLOOP APCAY\_2530 Sq (iii) (225.2 Sq (iii)) approx. Integritude been name in the contract of the flooping contained here, measurements with norm and any other items are approximate and no responsibility is taken for any error, is naterial. This pair is for disturbance paropress only and thorable to unde a such by any chaser. The services, systems and appliances shown have not been tested and no guarantee as to their approximation of the story of 2020. Made with Heropin 0.2020.

The accommodation comprises in brief; Entrance Hall, Lounge, half staircase down to Cloaks/WC, dining room, kitchen with large utility room, and a superbly proportioned garden room. At first floor level; Landing, bright master bedroom with fitted wardrobes and ensuite shower room, three further double bedrooms all with fitted wardrobes and a family bathroom.