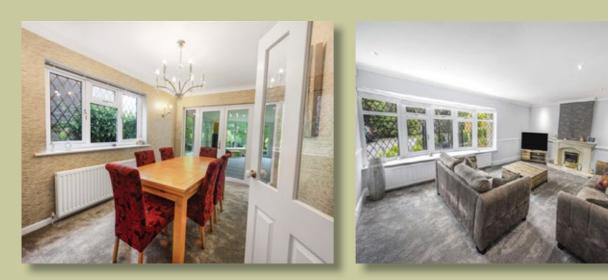

The accommodation comprises in brief; Entrance Hall, Lounge, half staircase down to Cloaks/WC, dining room, kitchen with large utility room, and a superbly proportioned garden room. At first floor level; Landing, bright master bedroom with fitted wardrobes and ensuite shower room, three further double bedrooms all with fitted wardrobes and a family bathroom.