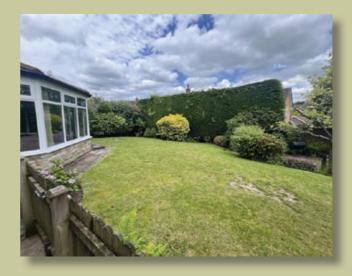

Accessed via automated gates, the home boasts an integral double garage with an electric door and ample parking. There is a pretty lawned area and shrubbery in front of the house and to the rear, there are private well-maintained gardens of good size, predominantly laid to lawn with well-stocked borders and patio areas.