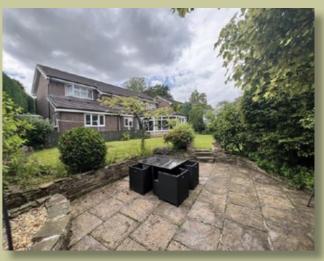

Accessed via automated gates, the home boasts an integral double garage with an electric door and ample parking. There is a pretty lawned area and shrubbery in front of the house and to the rear, there are private well-maintained gardens of good size, predominantly laid to lawn with well-stocked borders and patio areas.