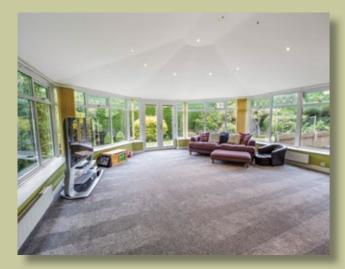

The accommodation comprises in brief; Entrance Hall, Lounge, half staircase down to Cloaks/WC, dining room, kitchen with large utility room, and a superbly proportioned garden room. At first floor level; Landing, bright master bedroom with fitted wardrobes and ensuite shower room, three further double bedrooms all with fitted wardrobes and a family bathroom.