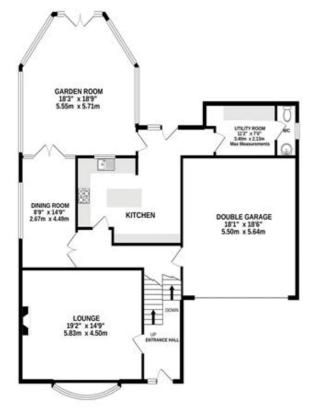

1ST FLOOR 779 sq.ft. (72.4 sq.m.) approx.

GROUND FLOOR 1537 sq.ft. (142.8 sq.m.) approx.

TOTAL FLOOR AREA : 2316 sq.ft (215.2 sq.m.) approx CUTAL\_PLOOP APCAY\_2530 Sq (iii) (225.2 Sq (iii)) approx. Integritude been name in the contract of the flooping contained here, measurements with norm and any other items are approximate and no responsibility is taken for any error, is naterial. This pair is for disturbance paropress only and thorable to unde a such by any chaser. The services, systems and appliances shown have not been tested and no guarantee as to their approximation of the story of 2020. Made with Heropin 0.2020.

The accommodation comprises in brief; Entrance Hall, Lounge, half staircase down to Cloaks/WC, dining room, kitchen with large utility room, and a superbly proportioned garden room. At first floor level; Landing, bright master bedroom with fitted wardrobes and ensuite shower room, three further double bedrooms all with fitted wardrobes and a family bathroom.

Accessed via automated gates, the home boasts an integral double garage with an electric door and ample parking. There is a pretty lawned area and shrubbery in front of the house and to the rear, there are private well-maintained gardens of good size, predominantly laid to lawn with well-stocked borders and patio areas.