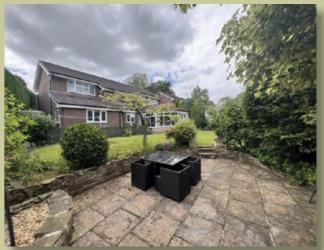

Accessed via automated gates, the home boasts an integral double garage with an electric door and ample parking. There is a pretty lawned area and shrubbery in front of the house and to the rear, there are private well-maintained gardens of good size, predominantly laid to lawn with well-stocked borders and patio areas.