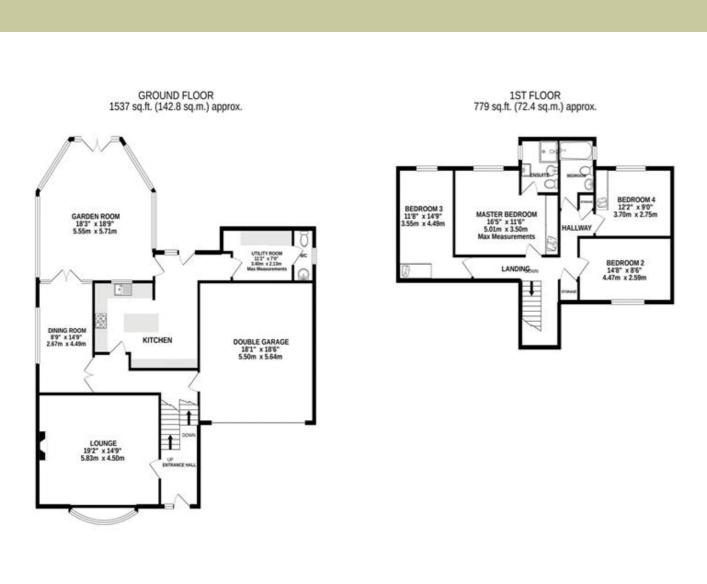

TOTAL FLOOR AREA: 2316 sq.ft. (215.2 sq.m.) approx.

COTAL\_PLOCKER AFEA. 2535 Sq.III. (2.50.2 Sq.III.) approve. engit has been made to ensure the accuracy of the flooding contained here, measurements set, norms and any other terms are approximate and no responsibility is taken the any error, in-latement. The plans is for illustrate purposes only and should be used as but by any hasee. The services, systems and appliances shown have not been tested and no guarantee as to their spraidally or efficiency can be given. Made with Netton 6:100.100.

The accommodation comprises in brief; Entrance Hall, Lounge, half staircase down to Cloaks/WC, dining room, kitchen with large utility room, and a superbly proportioned garden room.

At first floor level; Landing, bright master bedroom with fitted wardrobes and ensuite shower room, three further double bedrooms all with fitted wardrobes and a family bathroom.