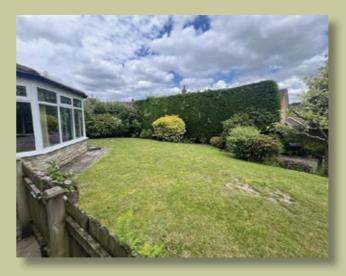

Accessed via automated gates, the home boasts an integral double garage with an electric door and ample parking. There is a pretty lawned area and shrubbery in front of the house and to the rear, there are private well-maintained gardens of good size, predominantly laid to lawn with well-stocked borders and patio areas.