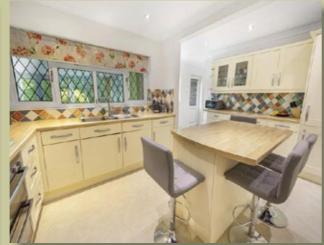

The accommodation comprises in brief; Entrance Hall, Lounge, half staircase down to Cloaks/WC, dining room, kitchen with large utility room, and a superbly proportioned garden room.

At first floor level; Landing, bright master bedroom with fitted wardrobes and ensuite shower room, three further double bedrooms all with fitted wardrobes and a family bathroom.