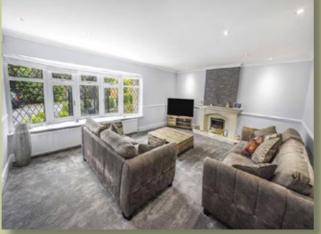

The accommodation comprises in brief; Entrance Hall, Lounge, half staircase down to Cloaks/WC, dining room, kitchen with large utility room, and a superbly proportioned garden room.

At first floor level; Landing, bright master bedroom with fitted wardrobes and ensuite shower room, three further double bedrooms all with fitted wardrobes and a family bathroom.