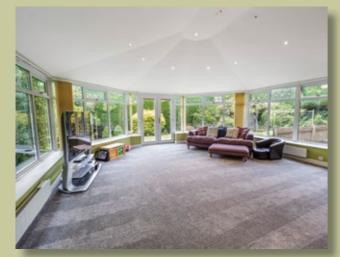

The accommodation comprises in brief; Entrance Hall, Lounge, half staircase down to Cloaks/WC, dining room, kitchen with large utility room, and a superbly proportioned garden room.

At first floor level; Landing, bright master bedroom with fitted wardrobes and ensuite shower room, three further double bedrooms all with fitted wardrobes and a family bathroom.