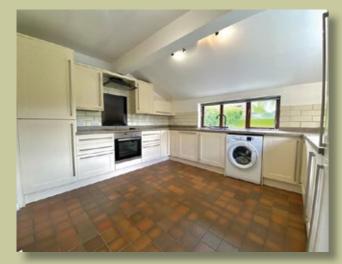

In brief, the house comprises of two large reception rooms, both of which are dual aspect, with a new contemporary kitchen to the rear offering magnificent garden views. The first floor has two double bedrooms, which both have newly fitted en suites and built-in wardrobes. The second floor has two further good-sized bedrooms and a separate shower room.