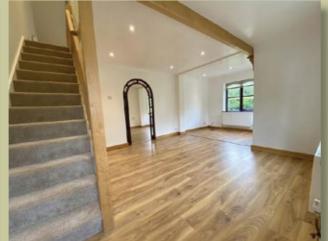

### DESCRIPTION

Selling with no onward chain, this house offers a smart, recently updated interior alongside south facing landscaped gardens. The property is just shy of 1,300 sq ft consisting of well-proportioned living space and bedrooms.

In brief, the house comprises of two large reception rooms, both of which are dual aspect, with a new contemporary kitchen to the rear offering magnificent garden views. The first floor has two double bedrooms, which both have newly fitted en suites and built-in wardrobes. The second floor has two further good-sized bedrooms and a separate shower room.