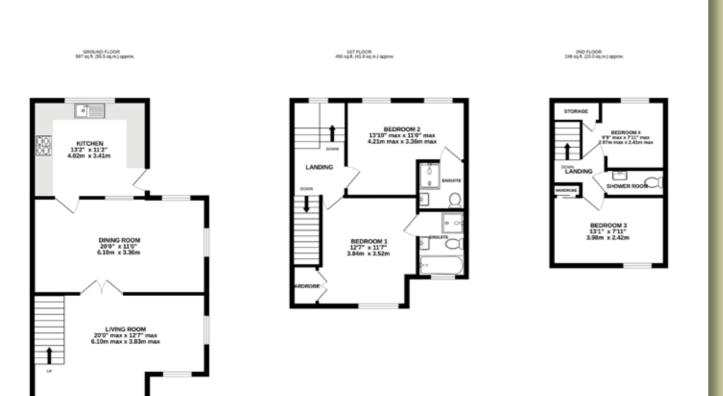

In brief, the house comprises of two large reception rooms, both of which are dual aspect, with a new contemporary kitchen to the rear offering magnificent garden views. The first floor has two double bedrooms, which both have newly fitted en suites and built-in wardrobes. The second floor has two further good-sized bedrooms and a separate shower room.

Externally, there is parking at the front of the house with landscaped gardens to the side and rear. The garden is made up of a flagged patio along with a good sized lawn overlooking the picturesque surrounding scenery.