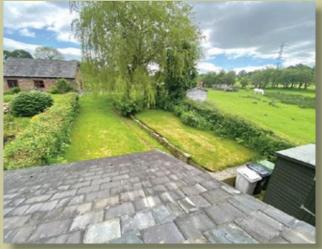

Externally, there is parking at the front of the house with landscaped gardens to the side and rear. The garden is made up of a flagged patio along with a good sized lawn overlooking the picturesque surrounding scenery.