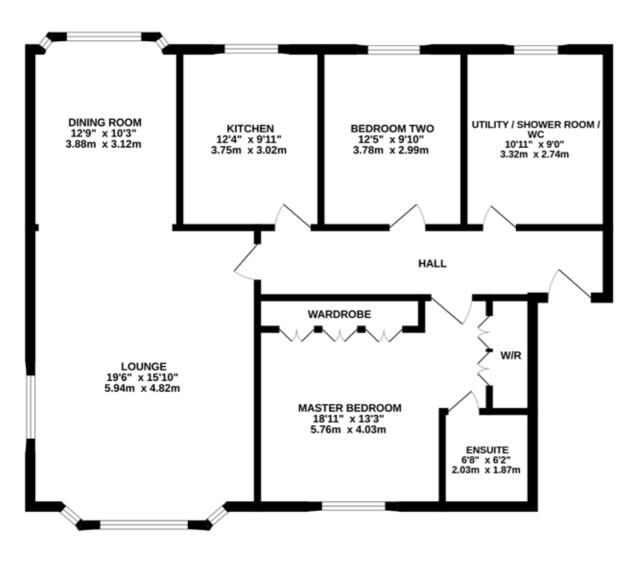

# GROUND FLOOR 1229 sq.ft. (114.2 sq.m.) approx.

The accommodation in brief comprises entrance hall, stunning fitted kitchen, superb sized open-plan lounge come dining room with dual aspect views, spacious master bedroom with ensuite and 2nd double bedroom, utility/shower room with WC.