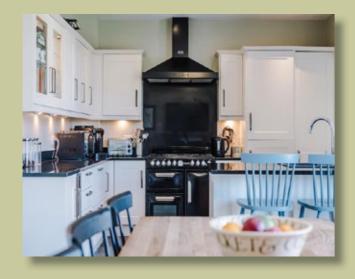

into the grand hallway, you are greeted with two fantastic reception rooms on either side. One is used as a home office and the other a fantastic family room. Towards the back of the house is a kitchen/diner area with integrated appliances, island unit, and patio doors leading to the garden. A large extension provides a more formal dining area and living space. The ground floor also offers an excellent-sized integral garage, a large utility room, and a downstairs WC.