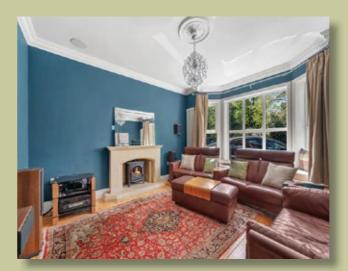

into the grand hallway, you are greeted with two fantastic reception rooms on either side. One is used as a home office and the other a fantastic family room. Towards the back of the house is a kitchen/diner area with integrated appliances, island unit, and patio doors leading to the garden. A large extension provides a more formal dining area and living space. The ground floor also offers an excellent-sized integral garage, a large utility room, and a downstairs WC.