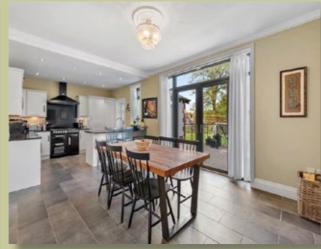

into the grand hallway, you are greeted with two fantastic reception rooms on either side. One is used as a home office and the other a fantastic family room. Towards the back of the house is a kitchen/diner area with integrated appliances, island unit, and patio doors leading to the garden. A large extension provides a more formal dining area and living space. The ground floor also offers an excellent-sized integral garage, a large utility room, and a downstairs WC.