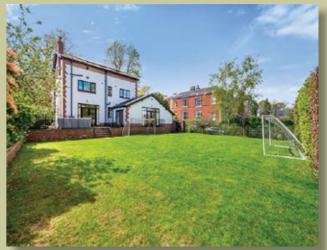

being used as a games room/play room completes the top floor.

Externally, a fantastic-sized garden with a large lawn and raised patio perfect for outside dining. The property also benefits from CCTV and electric car charging point.