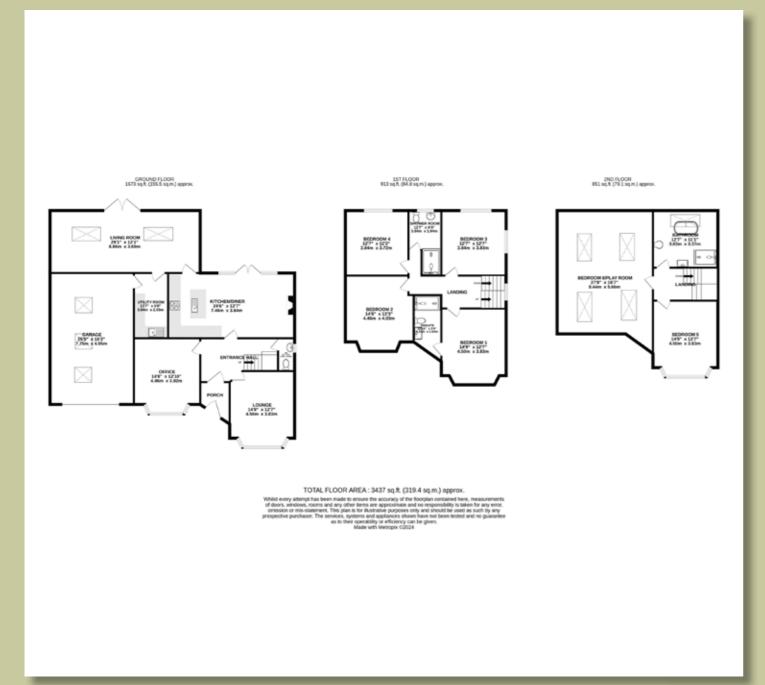

## Prestbury

Macclesfield

Offering over 3,400 sq ft, this six large double-bedroomed house with extended living space has the perfect blend of living accommodation to well-proportioned bedrooms. Positioned conveniently close to Macclesfield Town Centre, Prestbury Village, and a mere 10-minute drive to Alderley Edge Village, this residence offers unparalleled access to a wealth of amenities.

into the grand hallway, you are greeted with two fantastic reception rooms on either side. One is used as a home office and the other a fantastic family room. Towards the back of the house is a kitchen/diner area with integrated appliances, island unit, and patio doors leading to the garden. A large extension provides a more formal dining area and living space. The ground floor also offers an excellent-sized integral garage, a large utility room, and a downstairs WC.

To the first floor; the master bedroom has a gorgeous bay window and en suite shower room. In addition, three large double bedrooms and a family shower room. The 2nd floor comprises of a large double bedroom and exquisite bathroom with a stand-alone bath. A sixth bedroom which is currently

being used as a games room/play room completes the top floor.

Externally, a fantastic-sized garden with a large lawn and raised patio perfect for outside dining. The property also benefits from CCTV and electric car charging point.