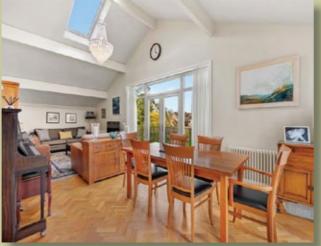

into the grand hallway, you are greeted with two fantastic reception rooms on either side. One is used as a home office and the other a fantastic family room. Towards the back of the house is a kitchen/diner area with integrated appliances, island unit, and patio doors leading to the garden. A large extension provides a more formal dining area and living space. The ground floor also offers an excellent-sized integral garage, a large utility room, and a downstairs WC.