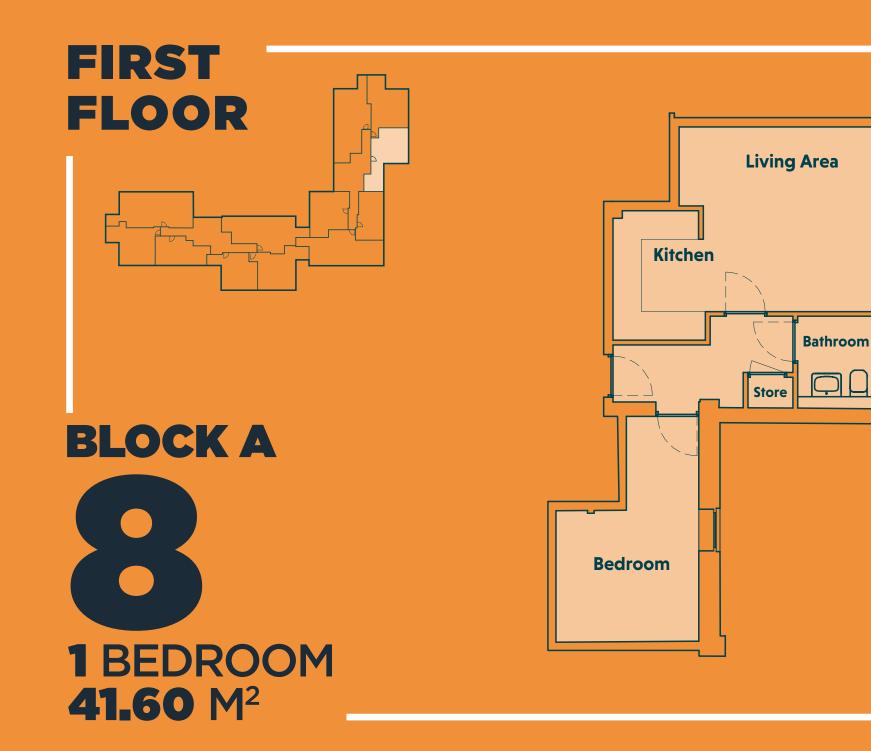

e being sold on a leasehold basis as it is usual practice for apartments, and importantly, this facilitates mutual rights between occupants of shared buildings such as this.

Our apartments are offered for sale with a 999 year Peppercorn Lease with **no ground rent payable** as each new owners will acquire a 1/34 share in the Management Company.

When all 34 properties are sold, the Freeholder (our client) will pass the Freehold to the Management Company, which is effectively ALL of the owners at Woodview who will therefore have full control of their development.





PRESTBURY



## PROPERTY AVAILABLE



# GROUND FLOOR

## **BLOCK A**

## 2 BEDROOM 67.10 M<sup>2</sup>



## GROUND FLOOR







## PROPERTY **AVAILABLE**



## FIRST FLOOR



2 BEDROOM 66.50 M<sup>2</sup>

**BLOCK A** 











### PROPERTY AVAILABLE SECOND FLOOR



# SECOND FLOOR

En suite Bedroom 1 Bathroom Bedroom 2 Store **Living Area Kitchen** 

## 1 BEDROOM 66.50 M<sup>2</sup>

**BLOCK A** 

## SECOND FLOOR







### 2 BEDROOM 64.95 M<sup>2</sup>







## WOODVIEW

## APARTMENTS



GASCOIGNE HALMAN 3 FOUNTAIN PLACE POYNTON SK12 1QX

#### 01625 859 888 POYNTON@GASCOIGNEHALMAN.CO.UK WWW.GASCOIGNEHALMAN.CO.UK

Materials, exterior finishes, elevation treatments and specification may vary. All dimensions quoted are approximate and whilst the information in this brochure is believed to be correct it is issued for the guidance of purchasers only and does not form part of any contract or agreement. Photography is for illustration purposes only. Please check with our Sales Representative for further details.