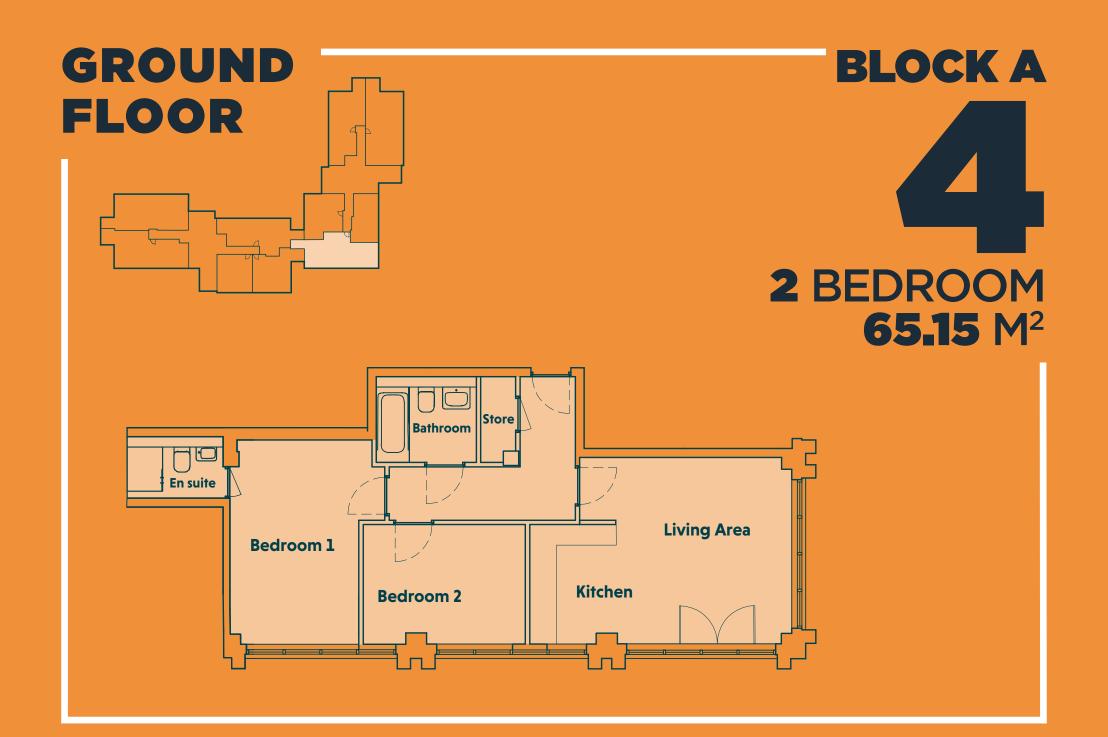

late relating to Leasehold properties and escalating Ground Rents.

The apartments in Woodview are being sold on a leasehold basis as it is usual practice for apartments, and importantly, this facilitates mutual rights between occupants of shared buildings such as this.

Our apartments are offered for sale with a 999 year Peppercorn Lease with **no ground rent payable** as each new owners will acquire a 1/34 share in the Management Company.

When all 34 properties are sold, the Freeholder (our client) will pass the Freehold to the Management Company, which is effectively ALL of the owners at Woodview who will therefore have full control of their development.





PRESTBURY



## PROPERTY AVAILABLE



# GROUND FLOOR

## **BLOCK A**

## 2 BEDROOM 67.10 M<sup>2</sup>



## GROUND FLOOR







## PROPERTY **AVAILABLE**



## FIRST FLOOR



2 BEDROOM 66.50 M<sup>2</sup>

**BLOCK A** 











### PROPERTY AVAILABLE SECOND FLOOR



# SECOND FLOOR

En suite Bedroom 1 Bathroom Bedroom 2 Store **Living Area Kitchen** 

## 1 BEDROOM 66.50 M<sup>2</sup>

**BLOCK A** 

## SECOND FLOOR







### 2 BEDROOM 64.95 M<sup>2</sup>







## WOODVIEW

## APARTMENTS



GASCOIGNE HALMAN 3 FOUNTAIN PLACE POYNTON SK12 1QX

#### 01625 859 888 POYNTON@GASCOIGNEHALMAN.CO.UK WWW.GASCOIGNEHALMAN.CO.UK

Materials, exterior finishes, elevation treatments and specification may vary. All dimensions quoted are approximate and whilst the information in this brochure is believed to be correct it is issued for the guidance of purchasers only and does not form part of any contract or agreement. Photography