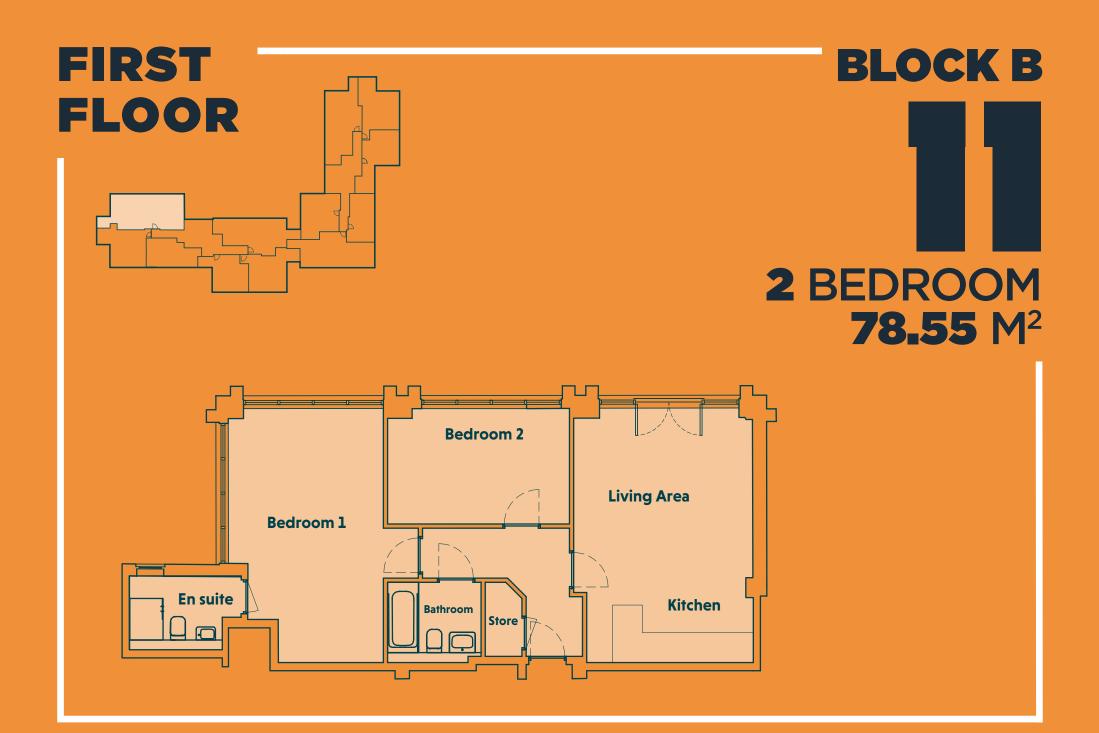

ing sold on a leasehold basis as it is usual practice for apartments, and importantly, this facilitates mutual rights between occupants of shared buildings such as this.

Our apartments are offered for sale with a 999 year Peppercorn Lease with **no ground rent payable** as each new owners will acquire a 1/34 share in the Management Company.

When all 34 properties are sold, the Freeholder (our client) will pass the Freehold to the Management Company, which is effectively ALL of the owners at Woodview who will therefore have full control of their development.





PRESTBURY



## PROPERTY AVAILABLE



# GROUND FLOOR

## **BLOCK A**

## 2 BEDROOM 67.10 M<sup>2</sup>



## GROUND FLOOR







## PROPERTY **AVAILABLE**



## FIRST FLOOR



2 BEDROOM 66.50 M<sup>2</sup>

**BLOCK A** 











### PROPERTY AVAILABLE SECOND FLOOR



# SECOND FLOOR

En suite Bedroom 1 Bathroom Bedroom 2 Store **Living Area Kitchen** 

## 1 BEDROOM 66.50 M<sup>2</sup>

**BLOCK A** 

## SECOND FLOOR







### 2 BEDROOM 64.95 M<sup>2</sup>







## WOODVIEW

## APARTMENTS



GASCOIGNE HALMAN 3 FOUNTAIN PLACE POYNTON SK12 1QX

#### 01625 859 888 POYNTON@GASCOIGNEHALMAN.CO.UK WWW.GASCOIGNEHALMAN.CO.UK

Materials, exterior finishes, elevation treatments and specification may vary. All dimensions quoted are approximate and whilst the information in this brochure is believed to be correct it is issued for the guidance of purchasers only and does not form part of any contract or agreement. Photography is for illustration purposes only. Please check with our Sales Representative for further details.