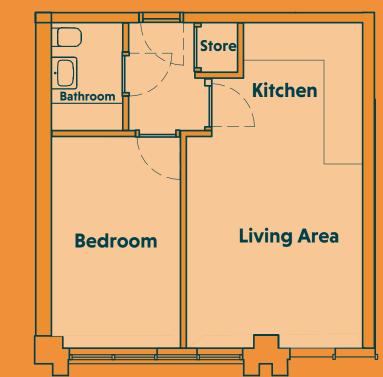

a of late relating to Leasehold properties and escalating Ground Rents.

The apartments in Woodview are being sold on a leasehold basis as it is usual practice for apartments, and importantly, this facilitates mutual rights between occupants of shared buildings such as this.

Our apartments are offered for sale with a 999 year Peppercorn Lease with **no ground rent payable** as each new owners will acquire a 1/34 share in the Management Company.

When all 34 properties are sold, the Freeholder (our client) will pass the Freehold to the Management Company, which is effectively ALL of the owners at Woodview who will therefore have full control of their development.





PRESTBURY



## PROPERTY AVAILABLE



# GROUND FLOOR

## **BLOCK A**

## 2 BEDROOM 67.10 M<sup>2</sup>



## GROUND FLOOR







## PROPERTY **AVAILABLE**



## FIRST FLOOR



2 BEDROOM 66.50 M<sup>2</sup>

**BLOCK A** 











### PROPERTY AVAILABLE SECOND FLOOR



# SECOND FLOOR

En suite Bedroom 1 Bathroom Bedroom 2 Store **Living Area Kitchen** 

## 1 BEDROOM 66.50 M<sup>2</sup>

**BLOCK A** 

## SECOND FLOOR







### 2 BEDROOM 64.95 M<sup>2</sup>







## WOODVIEW

## APARTMENTS



GASCOIGNE HALMAN 3 FOUNTAIN PLACE POYNTON SK12 1QX

#### 01625 859 888 POYNTON@GASCOIGNEHALMAN.CO.UK WWW.GASCOIGNEHALMAN.CO.UK

Materials, exterior finishes, elevation treatments and specification may vary. All dimensions quoted are approximate and whilst the information in this brochure is believed to be correct it is issued for the guidance of purchasers only and does not form part of any contract or agreement. Photogra