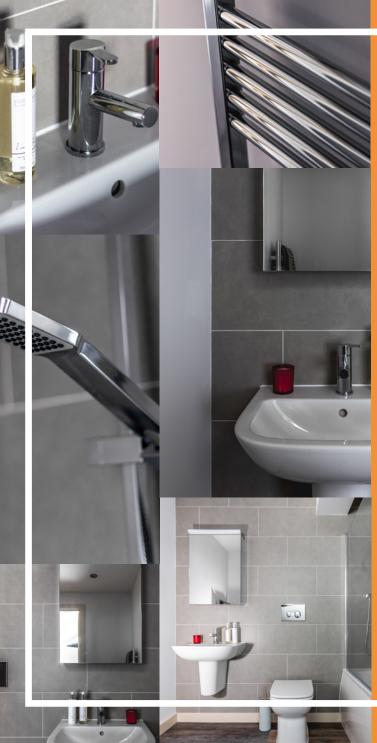

## **RINSE AND REPEAT**

#### BATHROOM SPECIFICATION

Vitra concealed cistern & Vitra Sirius dual flush plate - Chrome

Vitra Shift back-to-wall toilet & Vitra soft close seat and cover

Vitra washbasin & pedestal

Vado Sense mono basin mixer tap with Clic-Clac waste - Chrome

Kaldewei Eurowa steel bath tub -White

Premium rigid acrylic bath panel

Vado Mix 2 handle, 2 outlet - Chrome

Slide rail shower kit with single function handset & wall mounted shower hose - Chrome

Exafill Vado push click universal bath filler waste & overflow - Chrome

Roman Haven square edge bath screen - Silver/Clear Glass

Spectrum cabinet & wall mounted mirrors

#### EN-SUITE SPECIFICATION

Vitra concealed cistern & Vitra Sirius dual flush plate - Chrome

Vitra Shift back-to-wall toilet & Vitra soft close seat and cover

Vitra washbasin & pedestal

Vado Sense mono basin mixer tap with Clic-Clac waste - Chrome

Vado Mix 2 handle, 2 outlet - Chrome

Slide rail shower kit with single function handset & wall mounted shower hose - Chrome

Destini low profile flat top shower tray & Destini fast flow shower waste -White.

Destini legset & panel

Haven shower screen & bi-fold shower door - Silver

Spectrum cabinet & wall mounted mirrors