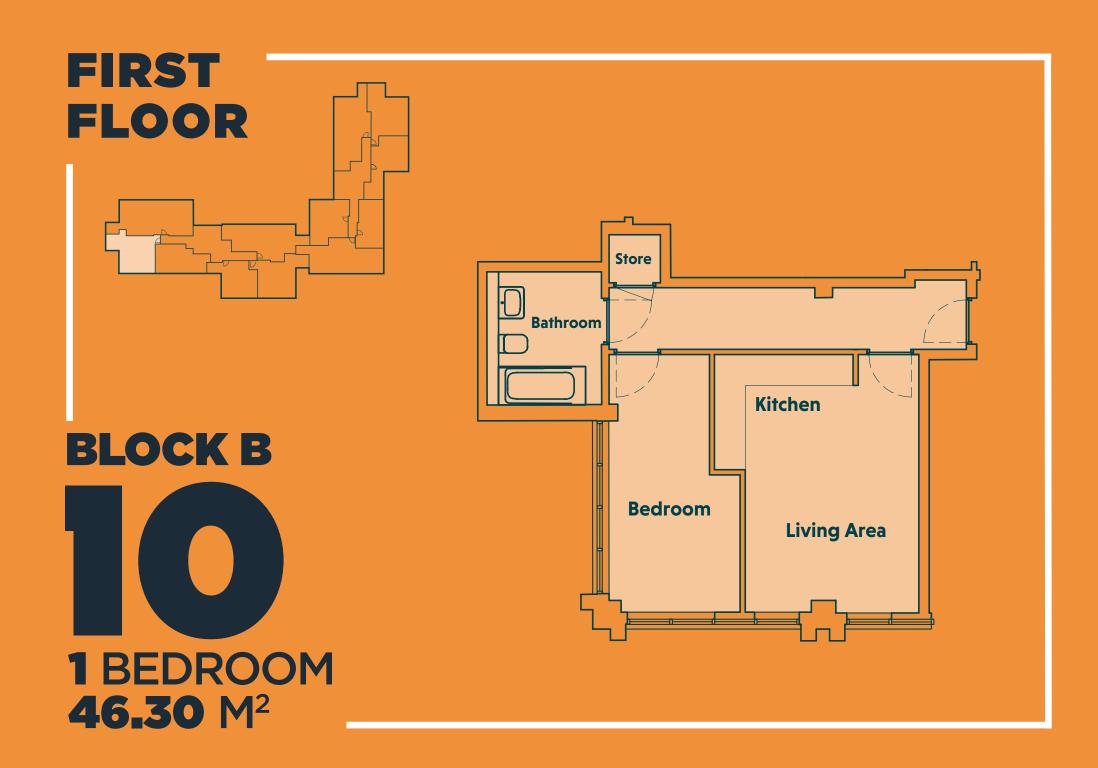

being sold on a leasehold basis as it is usual practice for apartments, and importantly, this facilitates mutual rights between occupants of shared buildings such as this.

Our apartments are offered for sale with a 999 year Peppercorn Lease with **no ground rent payable** as each new owners will acquire a 1/34 share in the Management Company.

When all 34 properties are sold, the Freeholder (our client) will pass the Freehold to the Management Company, which is effectively ALL of the owners at Woodview who will therefore have full control of their development.





PRESTBURY



## PROPERTY AVAILABLE



# GROUND FLOOR

## **BLOCK A**

## 2 BEDROOM 67.10 M<sup>2</sup>



## GROUND FLOOR







## PROPERTY **AVAILABLE**



## FIRST FLOOR



2 BEDROOM 66.50 M<sup>2</sup>

**BLOCK A** 











### PROPERTY AVAILABLE SECOND FLOOR



# SECOND FLOOR

En suite Bedroom 1 Bathroom Bedroom 2 Store **Living Area Kitchen** 

## 1 BEDROOM 66.50 M<sup>2</sup>

**BLOCK A** 

## SECOND FLOOR







### 2 BEDROOM 64.95 M<sup>2</sup>







## WOODVIEW

## APARTMENTS



GASCOIGNE HALMAN 3 FOUNTAIN PLACE POYNTON SK12 1QX

#### 01625 859 888 POYNTON@GASCOIGNEHALMAN.CO.UK WWW.GASCOIGNEHALMAN.CO.UK

Materials, exterior finishes, elevation treatments and specification may vary. All dimensions quoted are approximate and whilst the information in this brochure is believed to be correct it is issued for the guidance of purchasers only and does not form part of any contract or agreement. Photography is for illustration purposes only. Please check with our Sales Representative for further details.