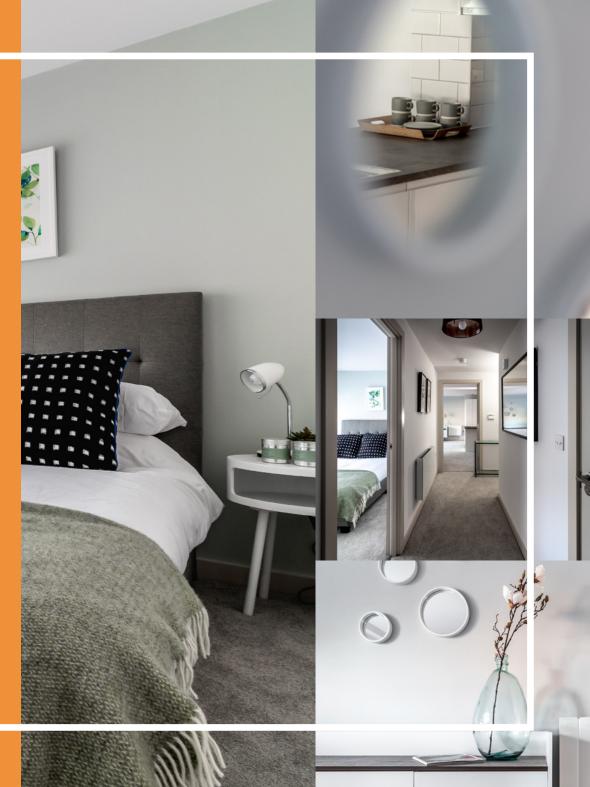

## RELAX IN COMFORT

#### **LIVING AREA**

Tarkett wood effect luxury vinyl tiles to kitchens, bathrooms & stores.

Cormar British made 'Extra Heavy Duty Domestic Sensation Twist' broadloom carpet to lobby, living room & bedrooms.

Real oak veneered solid core entrance door with brushed stainless steel ironmongery.

Painted solid core internal doors with brushed stainless steel ironmongery.

Video intercom door access security system.

Media faceplate for TV & telecoms connectivity within living rooms & master bedrooms.

Contemporary electric panel heaters throughout.