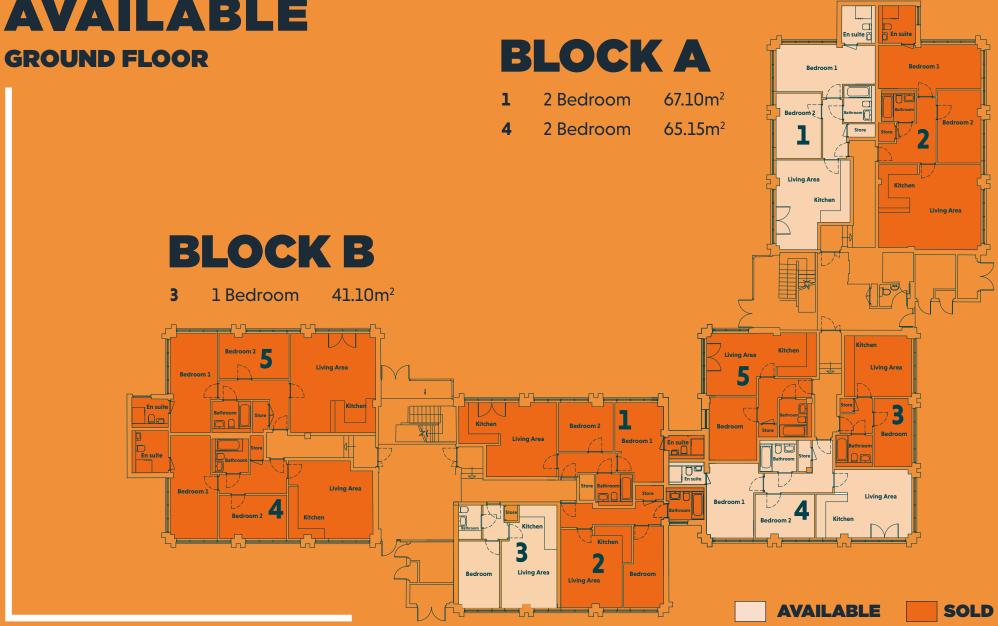

## PROPERTY AVAILABLE

# GROUND FLOOR

## **BLOCK A**

## 2 BEDROOM 67.10 M<sup>2</sup>

## PROPERTY **AVAILABLE**