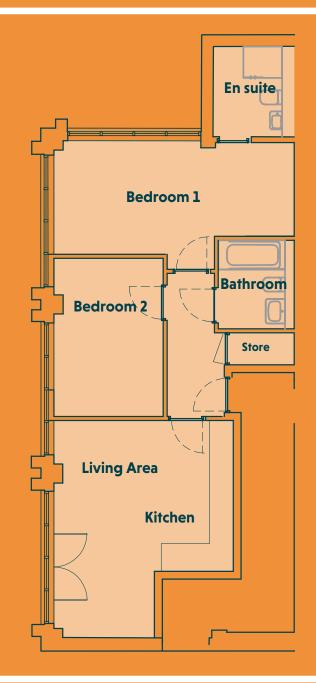

en much in the media of late relating to Leasehold properties and escalating Ground Rents.

The apartments in Woodview are being sold on a leasehold basis as it is usual practice for apartments, and importantly, this facilitates mutual rights between occupants of shared buildings such as this.

Our apartments are offered for sale with a 999 year Peppercorn Lease with **no ground rent payable** as each new owners will acquire a 1/34 share in the Management Company.

When all 34 properties are sold, the Freeholder (our client) will pass the Freehold to the Management Company, which is effectively ALL of the owners at Woodview who will therefore have full control of their development.





PRESTBURY



## PROPERTY AVAILABLE



# GROUND FLOOR

## **BLOCK A**

## 2 BEDROOM 67.10 M<sup>2</sup>



## GROUND FLOOR







## PROPERTY **AVAILABLE**



## FIRST FLOOR



2 BEDROOM 66.50 M<sup>2</sup>

**BLOCK A** 











### PROPERTY AVAILABLE SECOND FLOOR



# SECOND FLOOR

En suite Bedroom 1 Bathroom Bedroom 2 Store **Living Area Kitchen** 

## 1 BEDROOM 66.50 M<sup>2</sup>

**BLOCK A** 

## SECOND FLOOR







### 2 BEDROOM 64.95 M<sup>2</sup>







## WOODVIEW

## APARTMENTS



GASCOIGNE HALMAN 3 FOUNTAIN PLACE POYNTON SK12 1QX

#### 01625 859 888 POYNTON@GASCOIGNEHALMAN.CO.UK WWW.GASCOIGNEHALMAN.CO.UK

Materials, exterior finishes, elevation treatments and specification may vary. All dimensions quoted are approximate and whilst the information in this brochure is believed to be correct it is issued for the guidance of purchasers only and does not form part of any contract or