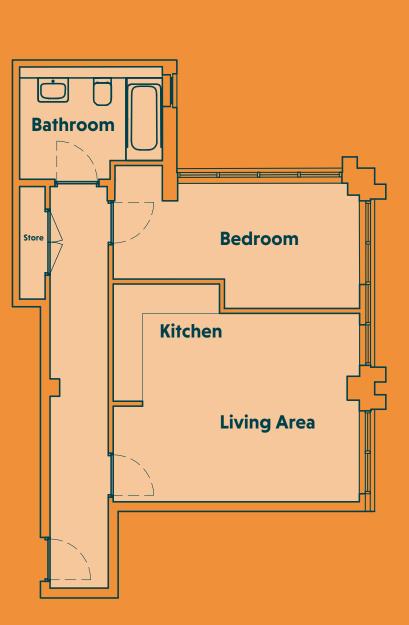

are being sold on a leasehold basis as it is usual practice for apartments, and importantly, this facilitates mutual rights between occupants of shared buildings such as this.

Our apartments are offered for sale with a 999 year Peppercorn Lease with **no ground rent payable** as each new owners will acquire a 1/34 share in the Management Company.

When all 34 properties are sold, the Freeholder (our client) will pass the Freehold to the Management Company, which is effectively ALL of the owners at Woodview who will therefore have full control of their development.





PRESTBURY



## PROPERTY AVAILABLE



# GROUND FLOOR

## **BLOCK A**

## 2 BEDROOM 67.10 M<sup>2</sup>



## GROUND FLOOR







## PROPERTY **AVAILABLE**



## FIRST FLOOR



2 BEDROOM 66.50 M<sup>2</sup>

**BLOCK A** 











### PROPERTY AVAILABLE SECOND FLOOR



# SECOND FLOOR

En suite Bedroom 1 Bathroom Bedroom 2 Store **Living Area Kitchen** 

## 1 BEDROOM 66.50 M<sup>2</sup>

**BLOCK A** 

## SECOND FLOOR







### 2 BEDROOM 64.95 M<sup>2</sup>







## WOODVIEW

## APARTMENTS



GASCOIGNE HALMAN 3 FOUNTAIN PLACE POYNTON SK12 1QX

#### 01625 859 888 POYNTON@GASCOIGNEHALMAN.CO.UK WWW.GASCOIGNEHALMAN.CO.UK

Materials, exterior finishes, elevation treatments and specification may vary. All dimensions quoted are approximate and whilst the information in this brochure is believed to be correct it is issued for the guidance of purchasers only and does not form part of any contract or agreement. Photography is for illustration purposes only. Please check with our Sales Representative for further detail