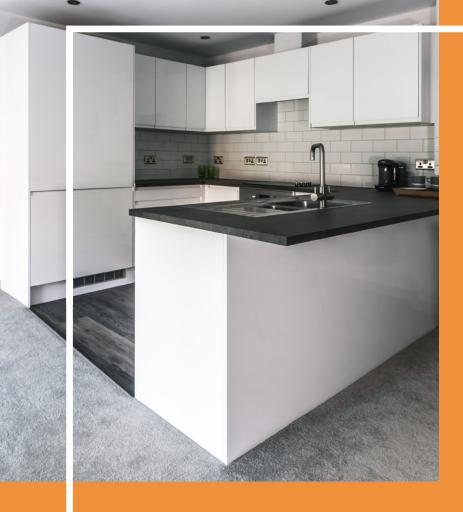

## THE KITCHEN IS THE HEART OF THE HOME

#### **SPECIFICATION**

Magnet handleless kitchen.

Square edged laminate worktop.

Franke brushed stainless steel one & half bowl sink with drainer, brushed stainless steel pillar mixer tap.

Beko easy-clean glass induction hob.

Beko stainless steel built-under electric fan oven.

Integrated Beko tall fridge / freezer, dishwasher and washer/dryer.

Elicia integrated chimney hood vented to atmosphere.

Brushed stainless steel switches & sockets with 'Metro' tiled splashbacks above worktop.

Wall cupboards with integral LED concealed downlighters.

Recessed brushed nickel LED ceiling mounted spotlights.