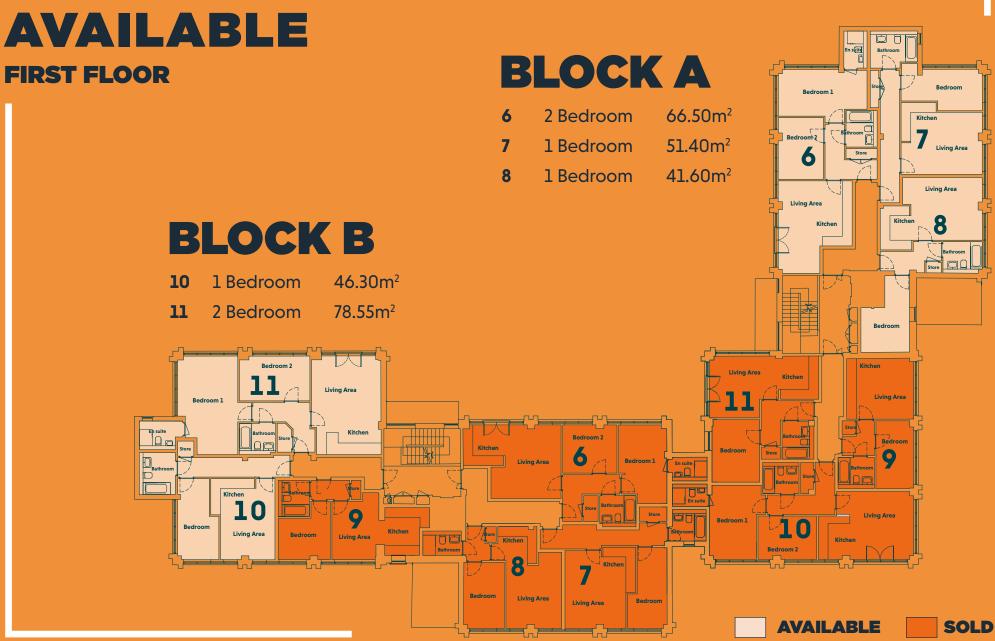

## PROPERTY AVAILABLE

## FIRST FLOOR

2 BEDROOM 66.50 M<sup>2</sup>

**BLOCK A** 

## 1 BEDROOM 66.50 M<sup>2</sup>

**BLOCK A** 