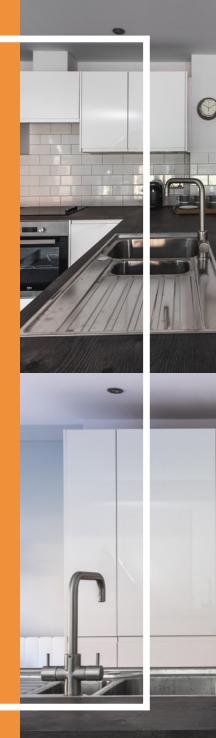

## THE KITCHEN IS THE HEART OF THE HOME

#### **SPECIFICATION**

Magnet handleless kitchen.

Square edged laminate worktop.

Franke brushed stainless steel one & half bowl sink with drainer, brushed stainless steel pillar mixer tap.

Beko easy-clean glass induction hob.

Beko stainless steel built-under electric fan oven.

Integrated Beko tall fridge / freezer, dishwasher and washer/dryer.

Elicia integrated chimney hood vented to atmosphere.

Brushed stainless steel switches & sockets with 'Metro' tiled splashbacks above worktop.

Wall cupboards with integral LED concealed downlighters.

Recessed brushed nickel LED ceiling mounted spotlights.