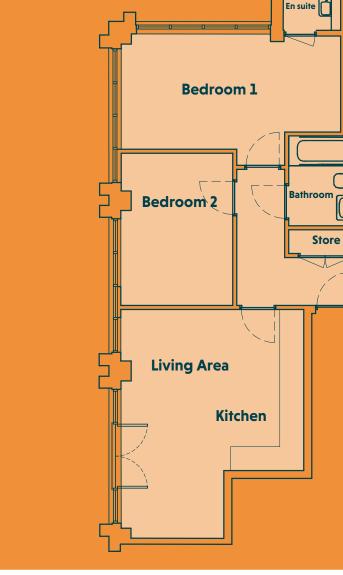

### PROPERTY AVAILABLE SECOND FLOOR

# SECOND FLOOR

En suite Bedroom 1 Bathroom Bedroom 2 Store **Living Area Kitchen** 

### 2 BEDROOM 64.95 M<sup>2</sup>