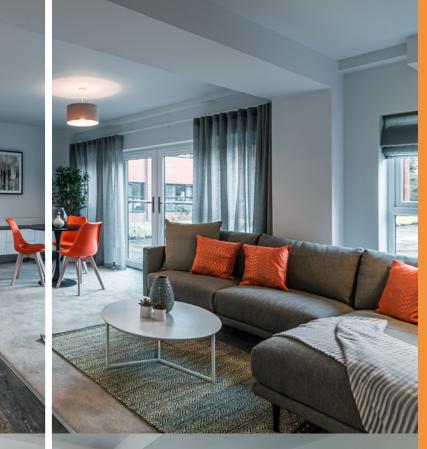

## RELAX IN COMFORT

#### **LIVING AREA**

Tarkett wood effect luxury vinyl tiles to kitchens, bathrooms & stores.

Cormar British made 'Extra Heavy Duty Domestic Sensation Twist' broadloom carpet to lobby, living room & bedrooms.

Real oak veneered solid core entrance door with brushed stainless steel ironmongery.

Painted solid core internal doors with brushed stainless steel ironmongery.

Video intercom door access security system.

Media faceplate for TV & telecoms connectivity within living rooms & master bedrooms.

Contemporary electric panel heaters throughout.