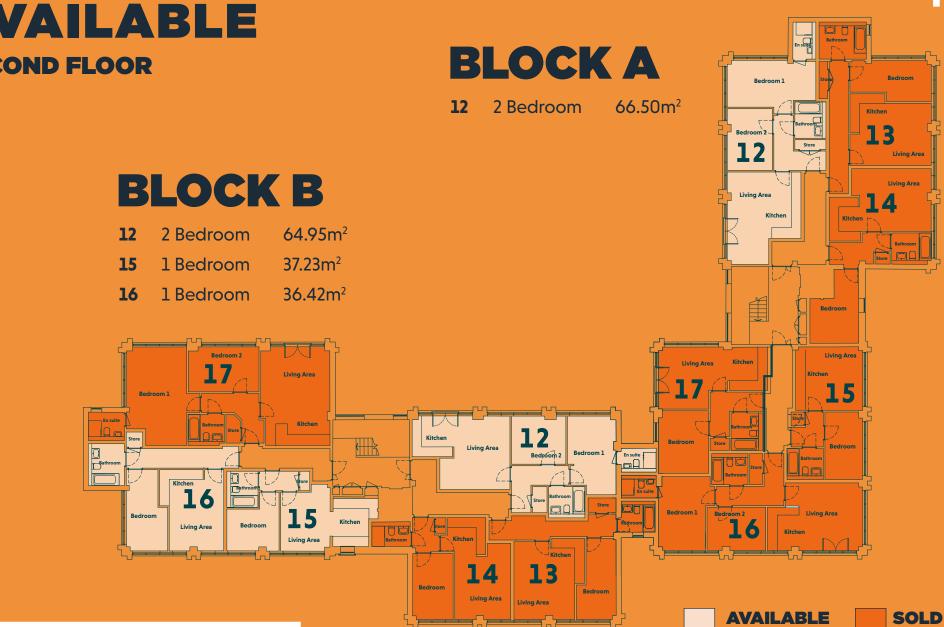

### PROPERTY AVAILABLE SECOND FLOOR

# SECOND FLOOR

En suite Bedroom 1 Bathroom Bedroom 2 Store **Living Area Kitchen** 

## SECOND FLOOR

### 2 BEDROOM 64.95 M<sup>2</sup>