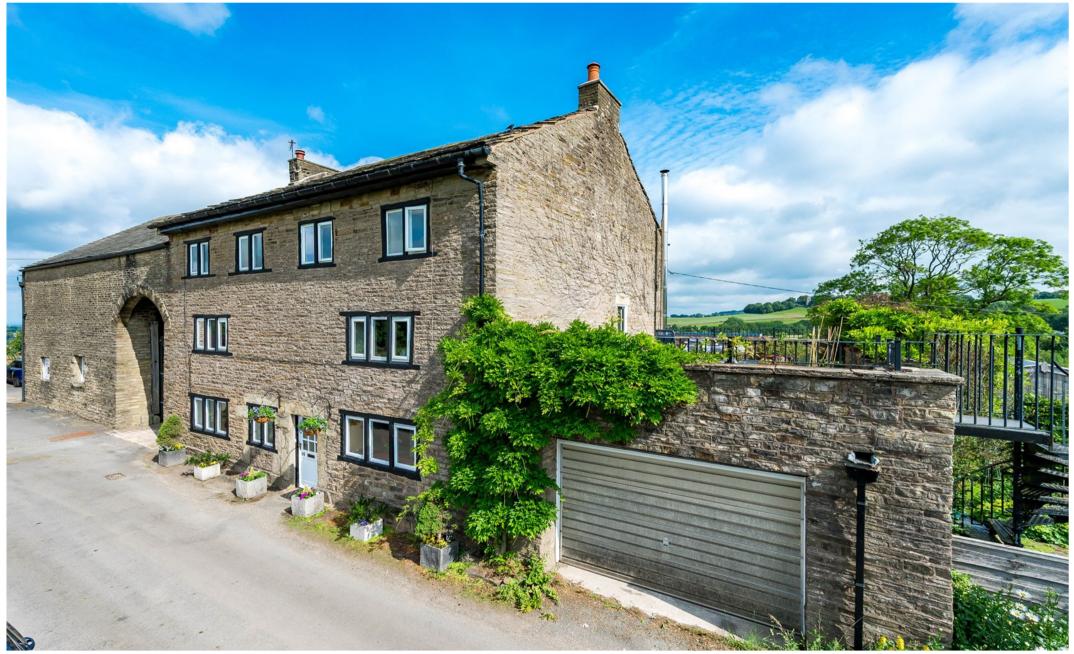

# GASCOIGNE HALMAN

An imposing SIX bedroom semi detached family home situated in a fabulous semi rural location, boasting extensive accommodation over three floors, attached double garage, gardens, terrace area and stunning VIEWS of the surrounding countryside.

### About this property

This substantial semi detached family home is set within a semi rural location with many footpaths, tracks and lanes on the doorstep providing access to the beautiful surrounding countryside.

Formerly a pair of weaver's cottages, this property still retains many character features including exposed beams and stone fireplaces. The accommodation briefly comprises: entrance hall, living room, dining room, further reception room, dining kitchen, and downstairs WC. To the first floor there are three good sized bedrooms and a family bathroom. The second floor boasts three further bedrooms (one with en suite and dressing room).

The mature gardens are to the side and rear and include paved patio and lawn areas. A spacious terrace is accessible directly from the first floor and from the garden via an iron spiral staircase, where scenic views of the surrounding area can be appreciated. There is also an attached double garage offering ample storage or further opportunity to convert.