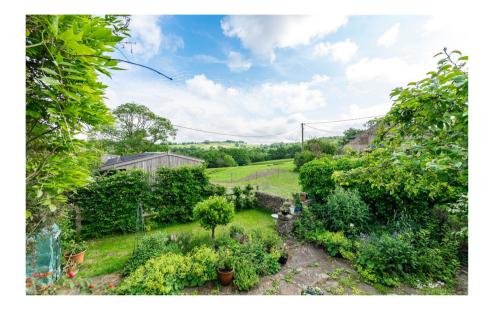

The mature gardens are to the side and rear and include paved patio and lawn areas. A spacious terrace is accessible directly from the first floor and from the garden via an iron spiral staircase, where scenic views of the surrounding area can be appreciated. There is also an attached double garage offering ample storage or further opportunity to convert.