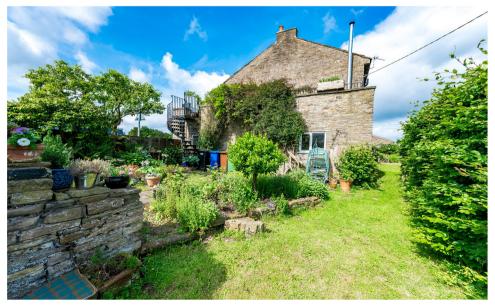

The mature gardens are to the side and rear and include paved patio and lawn areas. A spacious terrace is accessible directly from the first floor and from the garden via an iron spiral staircase, where scenic views of the surrounding area can be appreciated. There is also an attached double garage offering ample storage or further opportunity to convert.