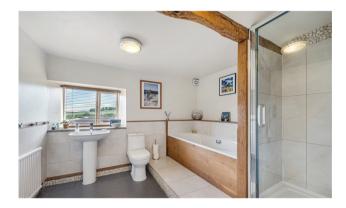

Formerly a pair of weaver's cottages, this property still retains many character features including exposed beams and stone fireplaces. The accommodation briefly comprises: entrance hall, living room, dining room, further reception room, dining kitchen, and downstairs WC. To the first floor there are three good sized bedrooms and a family bathroom. The second floor boasts three further bedrooms (one with en suite and dressing room).