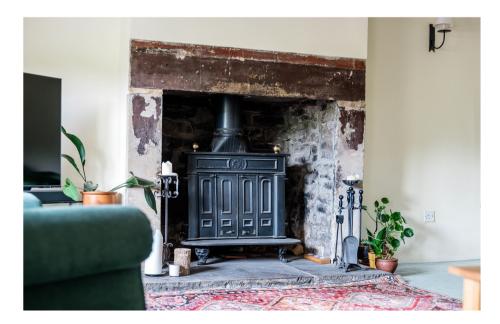

Formerly a pair of weaver's cottages, this property still retains many character features including exposed beams and stone fireplaces. The accommodation briefly comprises: entrance hall, living room, dining room, further reception room, dining kitchen, and downstairs WC. To the first floor there are three good sized bedrooms and a family bathroom. The second floor boasts three further bedrooms (one with en suite and dressing room).