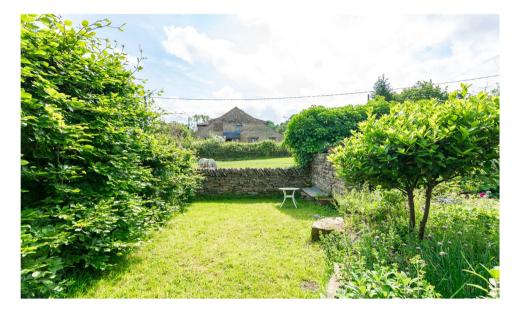

The mature gardens are to the side and rear and include paved patio and lawn areas. A spacious terrace is accessible directly from the first floor and from the garden via an iron spiral staircase, where scenic views of the surrounding area can be appreciated. There is also an attached double garage offering ample storage or further opportunity to convert.