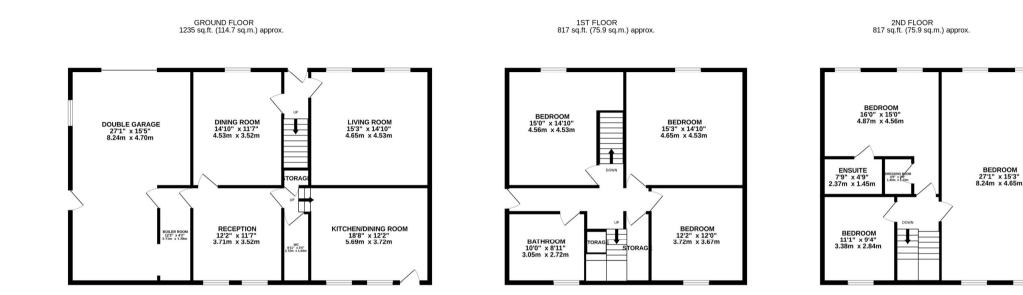

Formerly a pair of weaver's cottages, this property still retains many character features including exposed beams and stone fireplaces. The accommodation briefly comprises: entrance hall, living room, dining room, further reception room, dining kitchen, and downstairs WC. To the first floor there are three good sized bedrooms and a family bathroom. The second floor boasts three further bedrooms (one with en suite and dressing room).

TOTAL FLOOR AREA : 2869 sq.ft. (266.6 sq.m.) approx. Measurements are approximate. Not to scale. Illustrative purposes only Made with Metropix ©2025