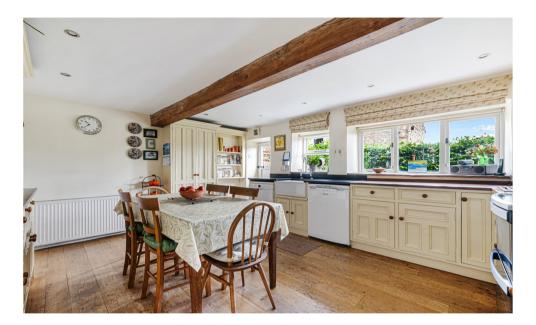

Formerly a pair of weaver's cottages, this property still retains many character features including exposed beams and stone fireplaces. The accommodation briefly comprises: entrance hall, living room, dining room, further reception room, dining kitchen, and downstairs WC. To the first floor there are three good sized bedrooms and a family bathroom. The second floor boasts three further bedrooms (one with en suite and dressing room).