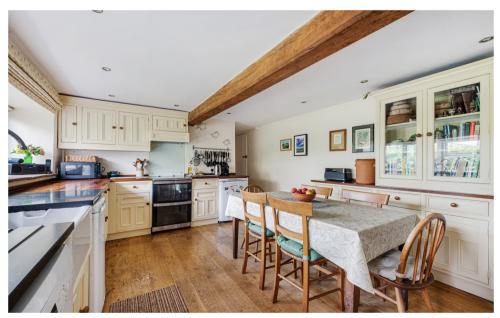

Formerly a pair of weaver's cottages, this property still retains many character features including exposed beams and stone fireplaces. The accommodation briefly comprises: entrance hall, living room, dining room, further reception room, dining kitchen, and downstairs WC. To the first floor there are three good sized bedrooms and a family bathroom. The second floor boasts three further bedrooms (one with en suite and dressing room).