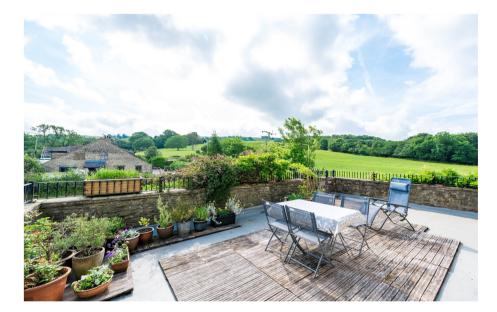

The mature gardens are to the side and rear and include paved patio and lawn areas. A spacious terrace is accessible directly from the first floor and from the garden via an iron spiral staircase, where scenic views of the surrounding area can be appreciated. There is also an attached double garage offering ample storage or further opportunity to convert.