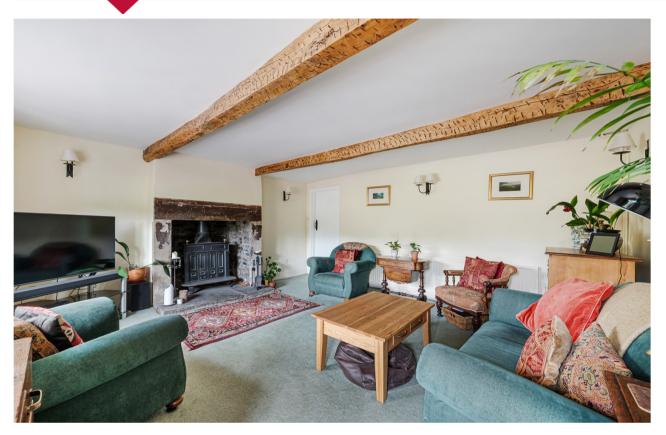

Formerly a pair of weaver's cottages, this property still retains many character features including exposed beams and stone fireplaces. The accommodation briefly comprises: entrance hall, living room, dining room, further reception room, dining kitchen, and downstairs WC. To the first floor there are three good sized bedrooms and a family bathroom. The second floor boasts three further bedrooms (one with en suite and dressing room).