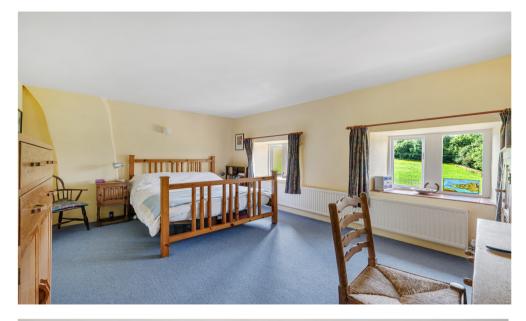

Formerly a pair of weaver's cottages, this property still retains many character features including exposed beams and stone fireplaces. The accommodation briefly comprises: entrance hall, living room, dining room, further reception room, dining kitchen, and downstairs WC. To the first floor there are three good sized bedrooms and a family bathroom. The second floor boasts three further bedrooms (one with en suite and dressing room).