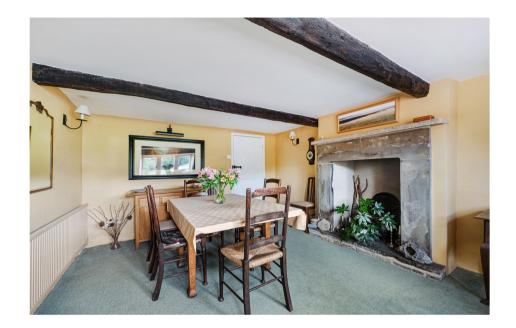

Formerly a pair of weaver's cottages, this property still retains many character features including exposed beams and stone fireplaces. The accommodation briefly comprises: entrance hall, living room, dining room, further reception room, dining kitchen, and downstairs WC. To the first floor there are three good sized bedrooms and a family bathroom. The second floor boasts three further bedrooms (one with en suite and dressing room).