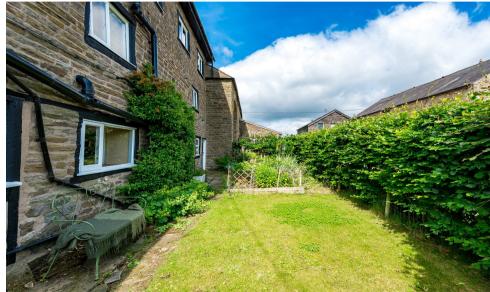

The mature gardens are to the side and rear and include paved patio and lawn areas. A spacious terrace is accessible directly from the first floor and from the garden via an iron spiral staircase, where scenic views of the surrounding area can be appreciated. There is also an attached double garage offering ample storage or further opportunity to convert.