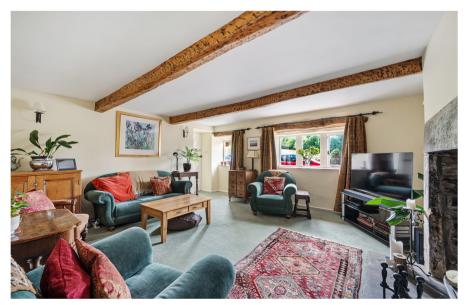

Formerly a pair of weaver's cottages, this property still retains many character features including exposed beams and stone fireplaces. The accommodation briefly comprises: entrance hall, living room, dining room, further reception room, dining kitchen, and downstairs WC. To the first floor there are three good sized bedrooms and a family bathroom. The second floor boasts three further bedrooms (one with en suite and dressing room).