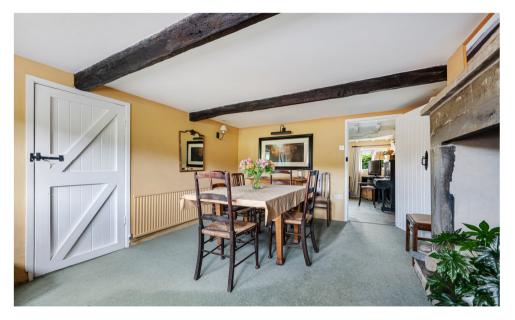

Formerly a pair of weaver's cottages, this property still retains many character features including exposed beams and stone fireplaces. The accommodation briefly comprises: entrance hall, living room, dining room, further reception room, dining kitchen, and downstairs WC. To the first floor there are three good sized bedrooms and a family bathroom. The second floor boasts three further bedrooms (one with en suite and dressing room).