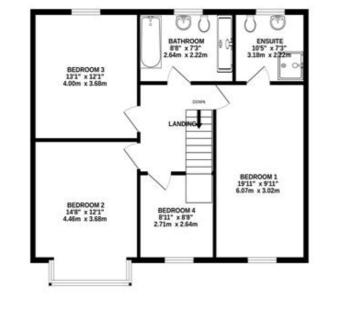

GROUND FLOOR 1097 sq.ft. (102.0 sq.m.) approx.

1ST FLOOR 813 sq.ft. (75.5 sq.m.) approx.

TOTAL FLOOR AREA : 1910 sq.ft. (177.5 sq.m.) approx. Measurements are approximate. Not to scale. Illustrative purposes only Made with Meropix 62024

fitted with a range of quality appliances and with granite work surfaces with bi-folding doors to the rear garden.

To the first floor there are four bedrooms, the master with a tasteful en suite shower room and finally there is a beautifully fitted family bathroom.