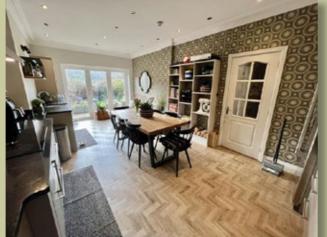

The property has been well maintained and offers comfortable, contemporary accommodation which is bound to appeal to prospective purchasers. In brief the accommodation comprises; entrance hall with downstairs WC just off, family room with feature fireplace, study , family room, and spacious lounge, again with feature fireplace and bi-folding doors out to the rear garden. There is a truly impressive family dining kitchen

fitted with a range of quality appliances and with granite work surfaces with bi-folding doors to the rear garden.

To the first floor there are four bedrooms, the master with a tasteful en suite shower room and finally there is a beautifully fitted family bathroom.