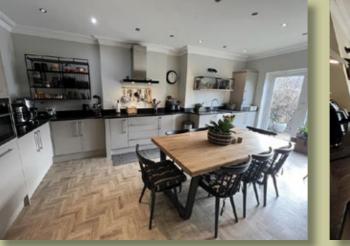

The property has been well maintained and offers comfortable, contemporary accommodation which is bound to appeal to prospective purchasers. In brief the accommodation comprises; entrance hall with downstairs WC just off, family room with feature fireplace, study , family room, and spacious lounge, again with feature fireplace and bi-folding doors out to the rear garden. There is a truly impressive family dining kitchen

fitted with a range of quality appliances and with granite work surfaces with bi-folding doors to the rear garden.

To the first floor there are four bedrooms, the master with a tasteful en suite shower room and finally there is a beautifully fitted family bathroom.