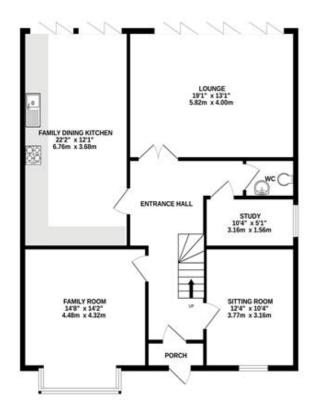

GROUND FLOOR 1097 sq.ft. (102.0 sq.m.) approx.

1ST FLOOR 813 sq.ft. (75.5 sq.m.) approx.

TOTAL FLOOR AREA : 1910 sq.ft. (177.5 sq.m.) approx. Measurements are approximate. Not to scale. Illustrative purposes only Made with Meropix 62024

The property has been well maintained and offers comfortable, contemporary accommodation which is bound to appeal to prospective purchasers. In brief the accommodation comprises; entrance hall with downstairs WC just off, family room with feature fireplace, study , family room, and spacious lounge, again with feature fireplace and bi-folding doors out to the rear garden. There is a truly impressive family dining kitchen