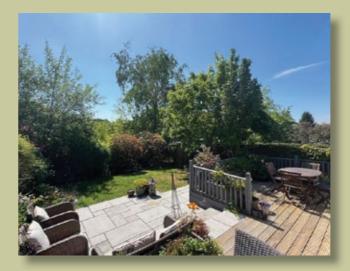

Outside, to the front of the property there is ample off road parking provided by the block paved driveway and parking area. To the rear there is a well kept garden which is mainly laid to lawn and with a decking area, ideal for entertaining.