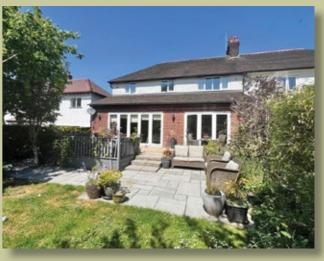

Outside, to the front of the property there is ample off road parking provided by the block paved driveway and parking area. To the rear there is a well kept garden which is mainly laid to lawn and with a decking area, ideal for entertaining.