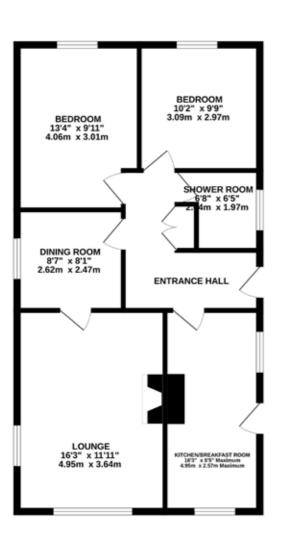

GROUND FLOOR 727 sq.ft. (67.5 sq.m.) approx.

TOTAL FLOOR AREA : 727 sq.tt. (67.5 sq.m.) approx. pproximate. Not to scale. Illus Made with Metropix 02025

#### DESCRIPTION

A rare opportunity to acquire a detached true bungalow in the heart of Romiley village within easy walking distance of the local shops and railway station. The property presented to a good standard throughout and offers a generous sized plot provides plenty of scope for the accommodation to be extended if required (subject to appropriate consent). The property currently offers an entrance hall, lounge, dining room, a 15'10 breakfast kitchen, two double bedrooms and a modern shower/wet room. Outside there is a driveway and detached garage and good sized low maintenance gardens to the front and rear.