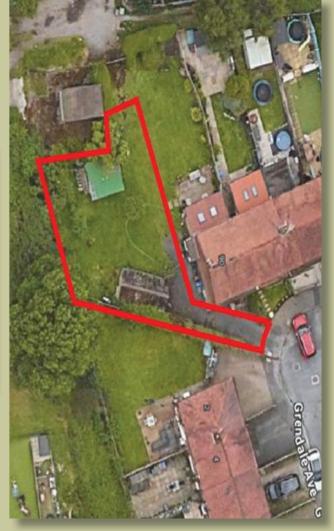

## Marple Bridge 10, Town Street, Marple Bridge SK6 5DS 0161 427 2488 marple@gascoignehalman.co.uk

A plot of land with planning permission granted to build a detached house -- Stockport Borough Council Planning Reference DC/087082

TO BUILD A TWO BEDROOM DETACHED BUNGALOW

DETAILS AVAILABLE PLANNING REFERENCE: DC/083916

HIGHLY CONVENIENT LOCATION

£75,000

Offerton, Stockport

A rare opportunity to purchase a piece of land with full permission granted to build a four bedroom detached home (Stockport Borough Council Planning Reference DC/087082).