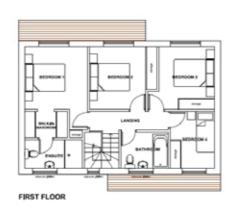

TO BUILD A TWO BEDROOM DETACHED BUNGALOW

DETAILS AVAILABLE PLANNING REFERENCE: DC/083916

HIGHLY CONVENIENT LOCATION

£75,000

Offerton, Stockport

A rare opportunity to purchase a piece of land with full permission granted to build a four bedroom detached home (Stockport Borough Council Planning Reference DC/087082).