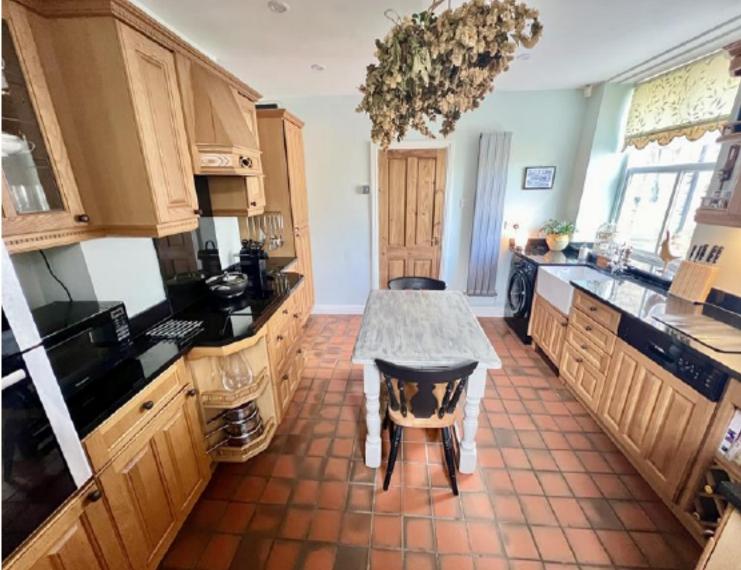

Internally the property comprises; to the ground floor, good sized fitted kitchen, dining room, WC/shower room, store room and large bedroom. On the first floor there is an excellent-sized living room with feature fireplace housing a multi fuel burner, three bedrooms and the family bathroom.