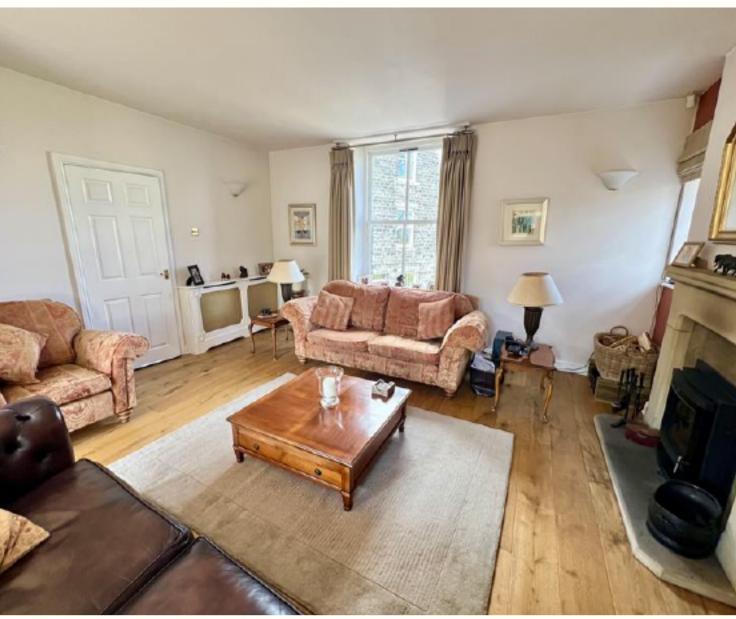

Internally the property comprises; to the ground floor, good sized fitted kitchen, dining room, WC/shower room, store room and large bedroom. On the first floor there is an excellent-sized living room with feature fireplace housing a multi fuel burner, three bedrooms and the family bathroom.