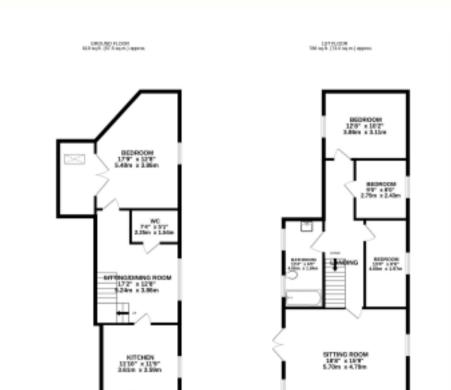

### FLOOR PLANS AND SITE MAPS Not to Scale. For Illustration purposes only.

NOTICE: Gascoigne Halman for themselves and for the vendors or lessors of this property whose agents they are give notice that: (i) the particulars are set out as a general outline only for the guidance of intending purchasers or lessees, and do not constitute, nor constitute part of, an offer or contract; (ii) all descriptions, dimensions, references to condition and necessary permissions for use and occupation, and other details are given in good faith and are believed to be correct but any intending purchasers or tenants should not rely on them as statements or representations of fact but must satisfy themselves by inspection or otherwise as to the correctness of each of the statements of the second statements of the second statements or representations of fact but must satisfy themselves by inspection or otherwise as to the correctness of each of the second statements of the second statements or the second statements or representations of the second statements or the second statement of the second statements or the second statements or the second statement of the second statement of the second statement of the second statement or the second statement of the second statement or the second statement of the second statement

Internally the property comprises; to the ground floor, good sized fitted kitchen, dining room, WC/shower room, store room and large bedroom. On the first floor there is an excellent-sized living room with feature fireplace housing a multi fuel burner, three bedrooms and the family bathroom.