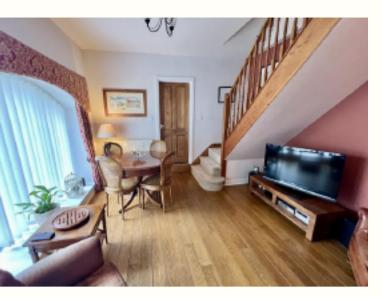

Internally the property comprises; to the ground floor, good sized fitted kitchen, dining room, WC/shower room, store room and large bedroom. On the first floor there is an excellent-sized living room with feature fireplace housing a multi fuel burner, three bedrooms and the family bathroom.