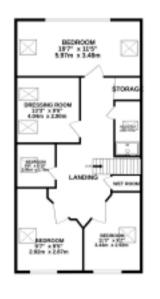

### FLOOR PLANS AND SITE MAPS Not to Scale. For Illustration purposes only.

NOTICE: Gascoigne Halman for themselves and for the vendors or lessors of this property whose agents they are give notice that:
(i) the particulars are set out as a general outline only for the guidance of intending purchasers or lessees, and do not constitute, nor constitute part of, an offer or contract;
(ii) all descriptions, dimensions, references to condition and necessary permissions for use and occupation, and other details are given in good faith and are believed to be correct but any intending purchasers or tenants should not rely on them as statements or representations of fact but must satisfy themselves by inspection or otherwise as to the correctness of each of them;
(iii) no person in the employment of Gascoigne Halman has any authority to make or give any representation or warranty whatever in relation to this property.

To the first floor there are four further bedrooms, the main bedroom boasts a large dressing room, and there is a beautifully appointed family bathroom and additional wet room.

Externally, the property is accessed via an electrically operated sliding gate which leads to a spacious parking area. The rear garden includes a paved patio area, ideal for al fresco dining which can be accessed directly from the lounge. Steps lead down to the lawn area which is edged by well stocked raised beds. There is a soft surface play