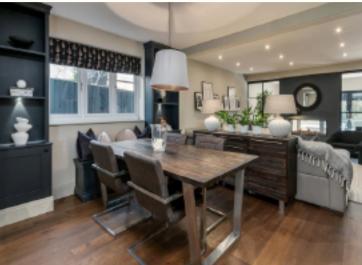

The stylish contemporary accommodation briefly comprises; entrance porch and beautifully fitted kitchen with a range of quality integrated appliances and separate utility cupboard. The kitchen opens through to the dining room which in turns opens through to a family room which shares a glazed partition and contemporary fireplace with the lounge which boasts bi-folding glazed doors which provide access to the rear garden. There is also a useful study, downstairs bedroom and bathroom.