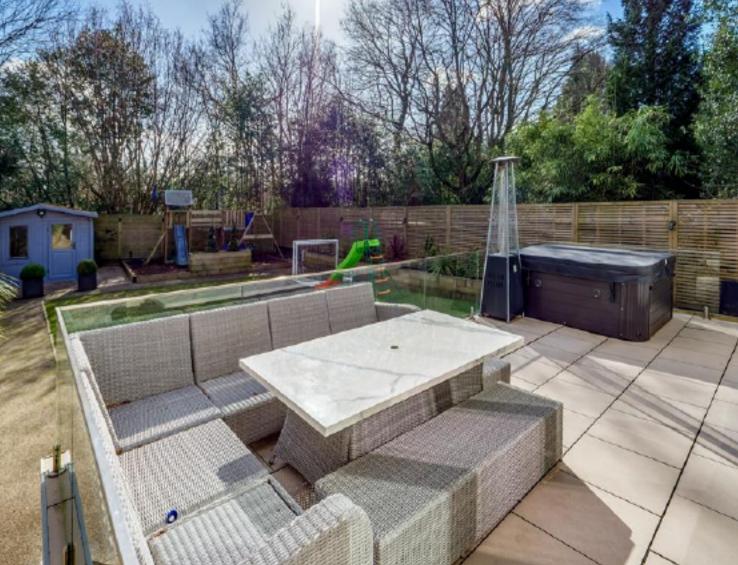

To the first floor there are four further bedrooms, the main bedroom boasts a large dressing room, and there is a beautifully appointed family bathroom and additional wet room.

Externally, the property is accessed via an electrically operated sliding gate which leads to a spacious parking area. The rear garden includes a paved patio area, ideal for al fresco dining which can be accessed directly from the lounge. Steps lead down to the lawn area which is edged by well stocked raised beds. There is a soft surface play

# £799,950

area to the rear of the garden and a useful detached summerhouse which boasts a power supply.

- FAMILY BATHROOM AND WET ROOM
- AMPLE OFF ROAD PARKING WITH ELECTRIC GATED ACCESS
- SUMMERHOUSE AND LANDSCAPED GARDENS