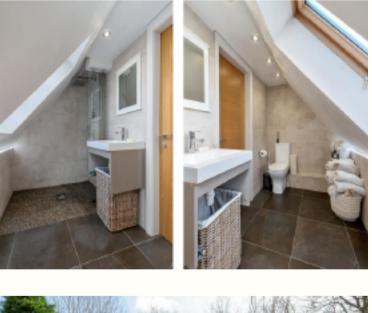

To the first floor there are four further bedrooms, the main bedroom boasts a large dressing room, and there is a beautifully appointed family bathroom and additional wet room.

Externally, the property is accessed via an electrically operated sliding gate which leads to a spacious parking area. The rear garden includes a paved patio area, ideal for al fresco dining which can be accessed directly from the lounge. Steps lead down to the lawn area which is edged by well stocked raised beds. There is a soft surface play