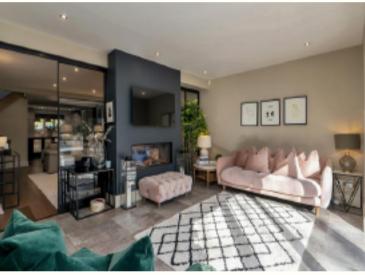

The stylish contemporary accommodation briefly comprises; entrance porch and beautifully fitted kitchen with a range of quality integrated appliances and separate utility cupboard. The kitchen opens through to the dining room which in turns opens through to a family room which shares a glazed partition and contemporary fireplace with the lounge which boasts bi-folding glazed doors which provide access to the rear garden. There is also a useful study, downstairs bedroom and bathroom.