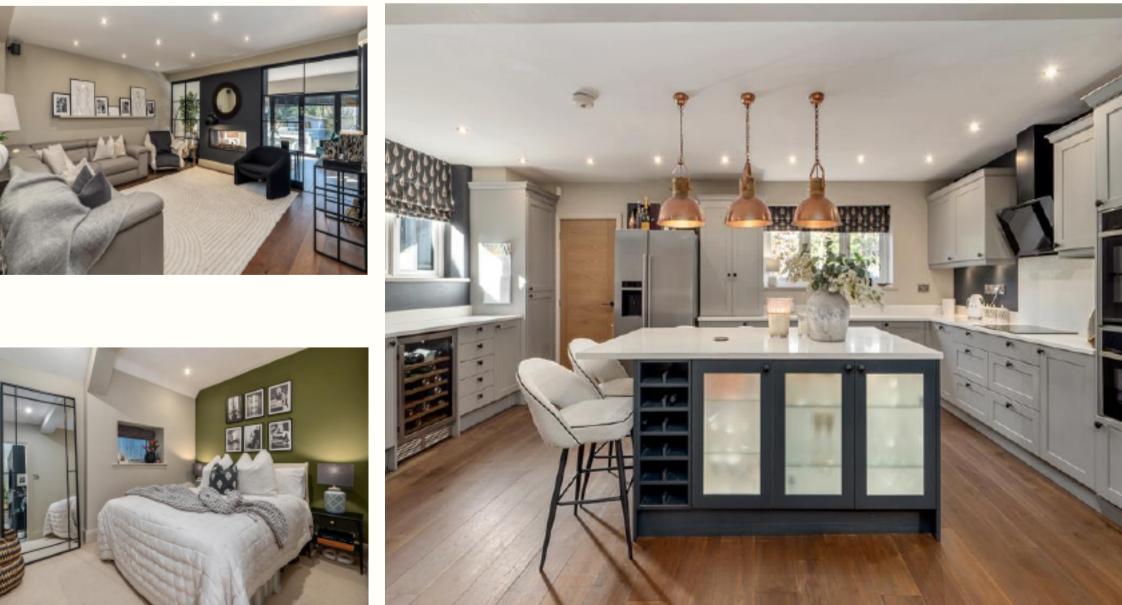

The stylish contemporary accommodation briefly comprises; entrance porch and beautifully fitted kitchen with a range of quality integrated appliances and separate utility cupboard. The kitchen opens through to the dining room which in turns opens through to a family room which shares a glazed partition and contemporary fireplace with the lounge which boasts bi-folding glazed doors which provide access to the rear garden. There is also a useful study, downstairs bedroom and bathroom.

To the first floor there are four further bedrooms, the main bedroom boasts a large dressing room, and there is a beautifully appointed family bathroom and additional wet room.

Externally, the property is accessed via an electrically operated sliding gate which leads to a spacious parking area. The rear garden includes a paved patio area, ideal for al fresco dining which can be accessed directly from the lounge. Steps lead down to the lawn area which is edged by well stocked raised beds. There is a soft surface play