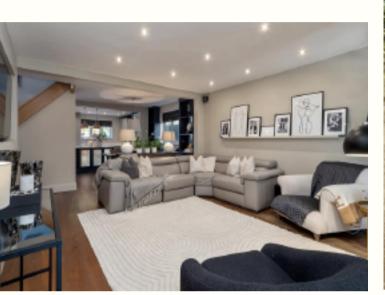

The stylish contemporary accommodation briefly comprises; entrance porch and beautifully fitted kitchen with a range of quality integrated appliances and separate utility cupboard. The kitchen opens through to the dining room which in turns opens through to a family room which shares a glazed partition and contemporary fireplace with the lounge which boasts bi-folding glazed doors which provide access to the rear garden. There is also a useful study, downstairs bedroom and bathroom.