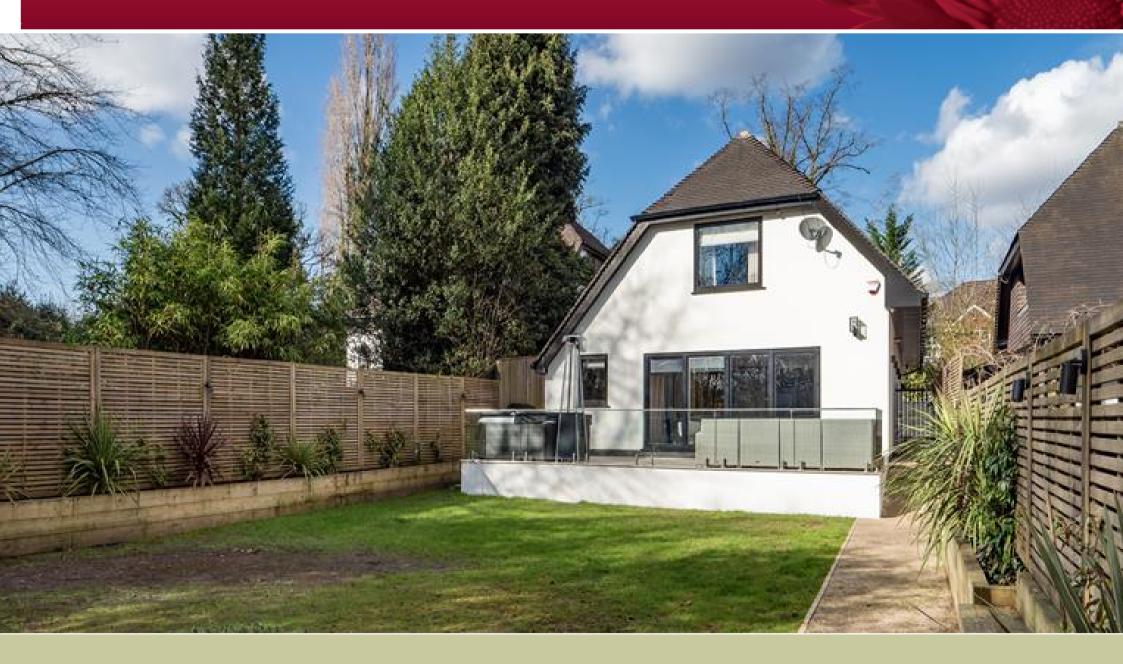

To the first floor there are four further bedrooms, the main bedroom boasts a large dressing room, and there is a beautifully appointed family bathroom and additional wet room.

Externally, the property is accessed via an electrically operated sliding gate which leads to a spacious parking area. The rear garden includes a paved patio area, ideal for al fresco dining which can be accessed directly from the lounge. Steps lead down to the lawn area which is edged by well stocked raised beds. There is a soft surface play

# £799,950

area to the rear of the garden and a useful detached summerhouse which boasts a power supply.

- FAMILY BATHROOM AND WET ROOM
- AMPLE OFF ROAD PARKING WITH ELECTRIC GATED ACCESS
- SUMMERHOUSE AND LANDSCAPED GARDENS