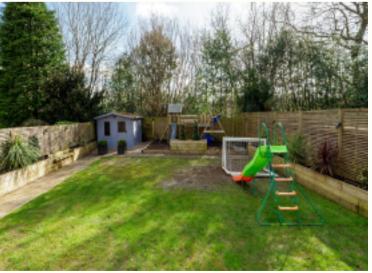

To the first floor there are four further bedrooms, the main bedroom boasts a large dressing room, and there is a beautifully appointed family bathroom and additional wet room.

Externally, the property is accessed via an electrically operated sliding gate which leads to a spacious parking area. The rear garden includes a paved patio area, ideal for al fresco dining which can be accessed directly from the lounge. Steps lead down to the lawn area which is edged by well stocked raised beds. There is a soft surface play

# £799,950

area to the rear of the garden and a useful detached summerhouse which boasts a power supply.

- FAMILY BATHROOM AND WET ROOM
- AMPLE OFF ROAD PARKING WITH ELECTRIC GATED ACCESS
- SUMMERHOUSE AND LANDSCAPED GARDENS