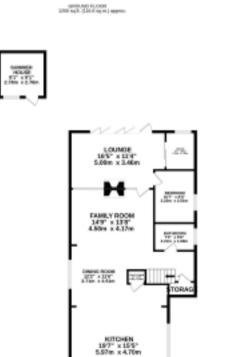

### FLOOR PLANS AND SITE MAPS Not to Scale. For Illustration purposes only.

NOTICE: Gascoigne Halman for themselves and for the vendors or lessors of this property whose agents they are give notice that:
(i) the particulars are set out as a general outline only for the guidance of intending purchasers or lessees, and do not constitute, nor constitute part of, an offer or contract;
(ii) all descriptions, dimensions, references to condition and necessary permissions for use and occupation, and other details are given in good faith and are believed to be correct but any intending purchasers or tenants should not rely on them as statements or representations of fact but must satisfy themselves by inspection or otherwise as to the correctness of each of them;
(iii) no person in the employment of Gascoigne Halman has any authority to make or give any representation or warranty whatever in relation to this property.

The stylish contemporary accommodation briefly comprises; entrance porch and beautifully fitted kitchen with a range of quality integrated appliances and separate utility cupboard. The kitchen opens through to the dining room which in turns opens through to a family room which shares a glazed partition and contemporary fireplace with the lounge which boasts bi-folding glazed doors which provide access to the rear garden. There is also a useful study, downstairs bedroom and bathroom.

To the first floor there are four further bedrooms, the main bedroom boasts a large dressing room, and there is a beautifully appointed family bathroom and additional wet room.

Externally, the property is accessed via an electrically operated sliding gate which leads to a spacious parking area. The rear garden includes a paved patio area, ideal for al fresco dining which can be accessed directly from the lounge. Steps lead down to the lawn area which is edged by well stocked raised beds. There is a soft surface play