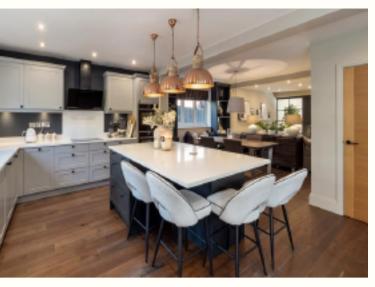

The stylish contemporary accommodation briefly comprises; entrance porch and beautifully fitted kitchen with a range of quality integrated appliances and separate utility cupboard. The kitchen opens through to the dining room which in turns opens through to a family room which shares a glazed partition and contemporary fireplace with the lounge which boasts bi-folding glazed doors which provide access to the rear garden. There is also a useful study, downstairs bedroom and bathroom.