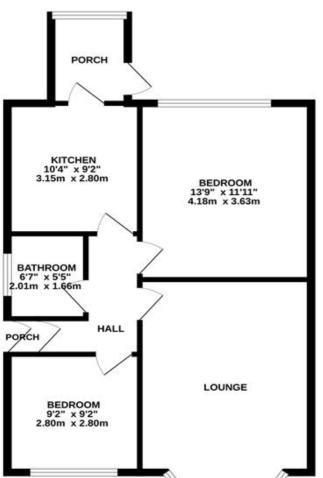

TOTAL FLOOR AREA: 653 sq.ft. (60.7 sq.m.) approx.

Gascoigne Halman for themselves and for the vendors or lessors of this property whose agents they are give notice that: (i) the particulars are set out as a general outline only for the guidance of intending purchasers or lessees, and do not constitute, nor constitute part of, an offer or contract; (ii) all descriptions, dimensions, references to condition and necessary permissions for use and occupation, and other details are given in good faith and are believed to be correct but any intending purchasers or tenants should not rely on them as statements or representations of fact but must satisfy themselves by inspection or otherwise as to the correctness of each of them; (iii) no person in the employment of Gascoigne Halman has any authority to make or give any representation or warranty whatever in relation to this property.

## DESCRIPTION

A bungalow requiring some modernisation which is positioned on a generous plot which offers the opportunity for a buyer to put their own stamp on a property.

Positioned on a popular road close to central Marple is offered with no chain and in brief comprises, side entrance porch, two double bedrooms, good-sized living room, a fitted kitchen and a separate bathroom.

There is good off road parking, a garage and a god sized rear garden.