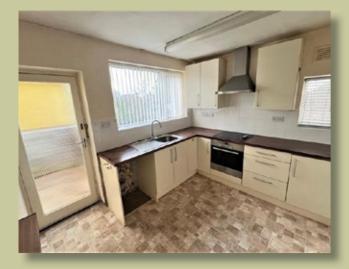

## DESCRIPTION

A bungalow requiring some modernisation which is positioned on a generous plot which offers the opportunity for a buyer to put their own stamp on a property.

Positioned on a popular road close to central Marple is offered with no chain and in brief comprises, side entrance porch, two double bedrooms, good-sized living room, a fitted kitchen and a separate bathroom.