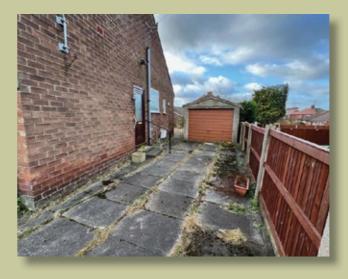

## DESCRIPTION

A bungalow requiring some modernisation which is positioned on a generous plot which offers the opportunity for a buyer to put their own stamp on a property.

Positioned on a popular road close to central Marple is offered with no chain and in brief comprises, side entrance porch, two double bedrooms, good-sized living room, a fitted kitchen and a separate bathroom.

There is good off road parking, a garage and a god sized rear garden.