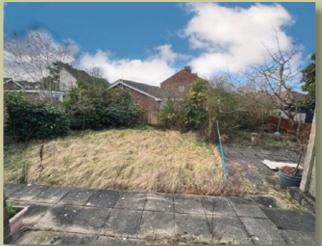

## DESCRIPTION

A bungalow requiring some modernisation which is positioned on a generous plot which offers the opportunity for a buyer to put their own stamp on a property.

Positioned on a popular road close to central Marple is offered with no chain and in brief comprises, side entrance porch, two double bedrooms, good-sized living room, a fitted kitchen and a separate bathroom.

There is good off road parking, a garage and a god sized rear garden.