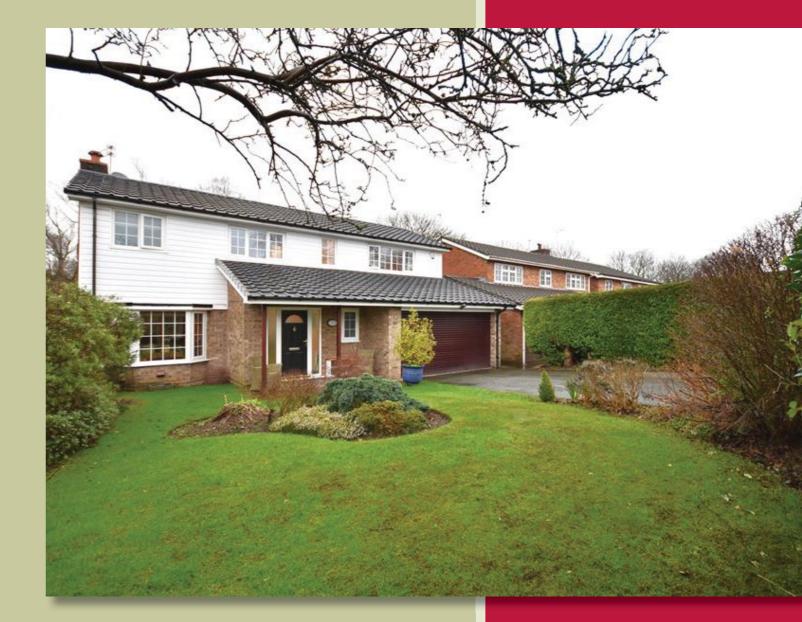

# 28 BIRCH AVENUE

Macclesfield

Enjoying a fabulous tree lined garden and a stunning great size open plan dining kitchen and family room this spacious four bedroom two/three bathroom detached family home boasts a great cul de sac location just off Victoria Road.

### DESCRIPTION

An extremely well-proportioned FOUR bedroom TWO Bathroom (with the possibility to make a third bathroom) Detached family home enjoying a favoured cul-de-sac location and having a fabulous sized tree lined rear garden with a good amount of seating area and well stocked borders.