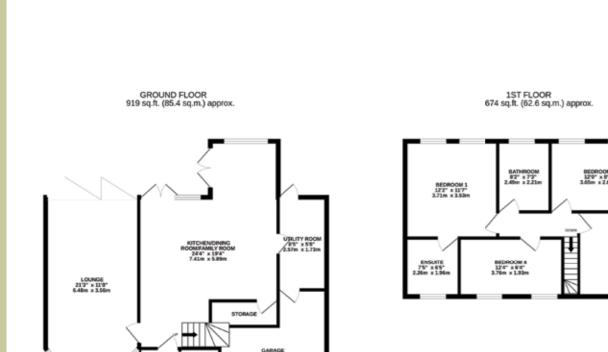

**GASCOIGNE HALMAN** 

The Property Ombudsman

TOTAL FLOOR AREA: 1592 sq.ft. (147.9 sq.m.) approx.
Measurements are approximate. Not to scale. Birdstalve purposes only

## Macclesfield

80-82, Waters Green, MACCLESFIELD SK11 6LH 01625 511367 macclesfield@gascoignehalman.co.uk

gascoignehalman.co.uk

BEDROOM 2 167" x 9'3" 5.05m x 2.82m

- Fabulous Cul-De-Sac Location Just Off Victoria Road
- Large Private Tree Lined Garden