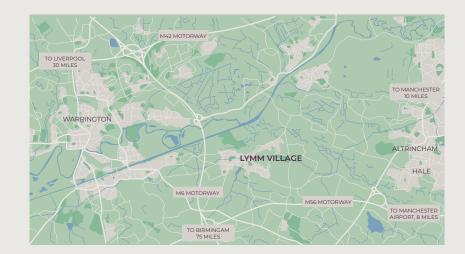

Located approximately 5 miles from Warrington, 15 miles southwest of Manchester and 30 miles from Liverpool, Lymm has fantastic transport links.

Taxi Several firms available locally

Air 13 miles away from Lymm is Manchester Airport

**Train** Warrington Bank Quay and Central Railway Stations just under 5 miles away, Knutsford Railway Station just 7 miles, Altrincham and Hale Railway stations less than 6 miles away

**Bus** The closests bus stops are less than 200m walk away, for routes into Lymm Village, Warrington and Partington