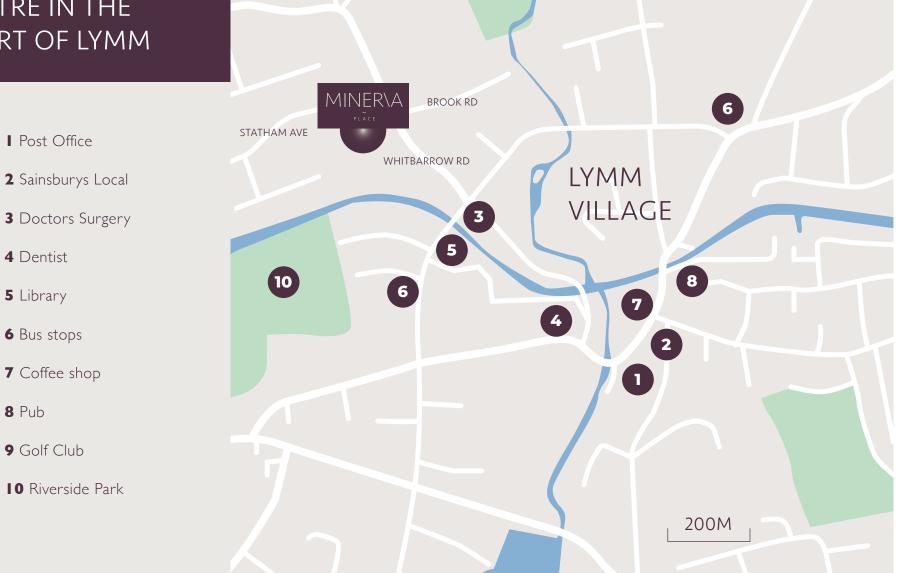

### A BUSTLING VILLAGE CENTRE IN THE HEART OF LYMM

11

9

Located approximately 5 miles from Warrington, 15 miles southwest of Manchester and 30 miles from Liverpool, Lymm has fantastic transport links.

Taxi Several firms available locally

Air 13 miles away from Lymm is Manchester Airport

**Train** Warrington Bank Quay and Central Railway Stations just under 5 miles away, Knutsford Railway Station just 7 miles, Altrincham and Hale Railway stations less than 6 miles away

**Bus** The closests bus stops are less than 200m walk away, for routes into Lymm Village, Warrington and Partington