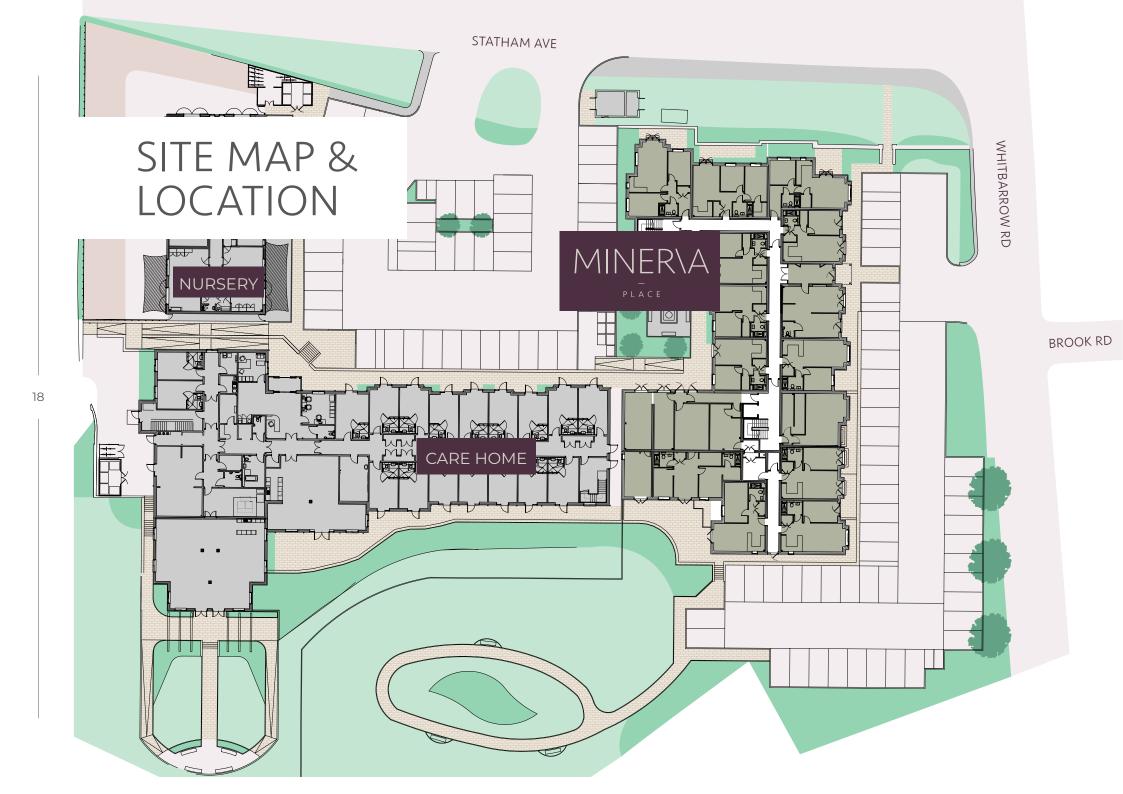

Designed and operated by the McGoff Group, the desirable development also features an award winning care centre and natural child-led day nursery creating a new concept in multi-generation living that brings young and those in later life together to form a vibrant community with proven health, social and wellbeing benefits for all.