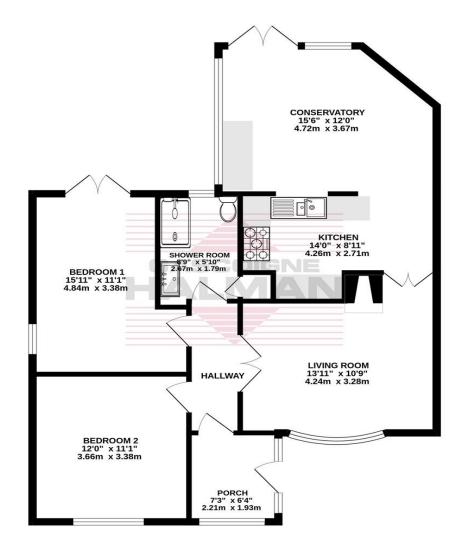

GROUND FLOOR 852 sq.ft. (79.1 sq.m.) approx.

TOTAL FLOOR AREA : 852 sq.ft. (79.1 sq.m.) approx.

Whilst every attempt has been made to ensure the accuracy of the floorpian contained here, measurements with the second second