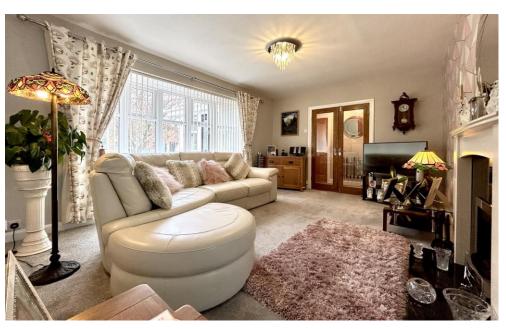

In brief the property offers a bright and welcoming entrance porch & hallway with designer radiator and double doors to a beautifully decorated living room complete with feature fireplace. Double doors lead on to a well equipped integrated kitchen with high quality units, low profile worktops & breakfast bar.