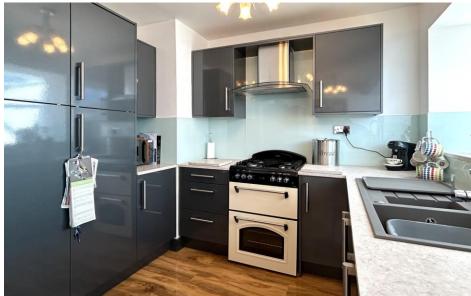

In brief the property offers a bright and welcoming entrance porch & hallway with designer radiator and double doors to a beautifully decorated living room complete with feature fireplace. Double doors lead on to a well equipped integrated kitchen with high quality units, low profile worktops & breakfast bar.