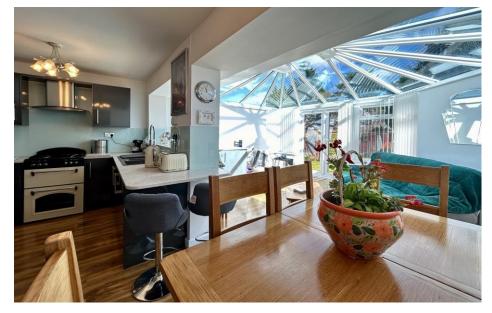

In brief the property offers a bright and welcoming entrance porch & hallway with designer radiator and double doors to a beautifully decorated living room complete with feature fireplace. Double doors lead on to a well equipped integrated kitchen with high quality units, low profile worktops & breakfast bar.

It offers a semi-open aspect to a wonderful, sociable conservatory that overlooks the gardens to the rear. The property offers a modern fitted shower room and two well-proportioned double bedrooms. The master bedrooms also features French patio doors to the patio area.