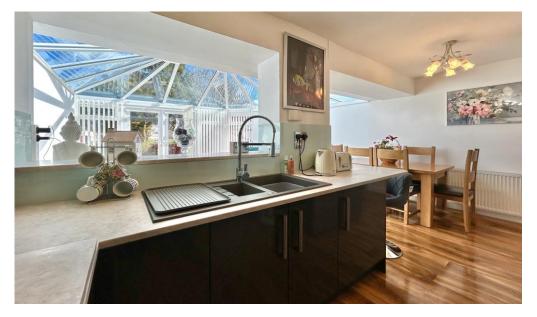

In brief the property offers a bright and welcoming entrance porch & hallway with designer radiator and double doors to a beautifully decorated living room complete with feature fireplace. Double doors lead on to a well equipped integrated kitchen with high quality units, low profile worktops & breakfast bar.

It offers a semi-open aspect to a wonderful, sociable conservatory that overlooks the gardens to the rear. The property offers a modern fitted shower room and two well-proportioned double bedrooms. The master bedrooms also features French patio doors to the patio area.