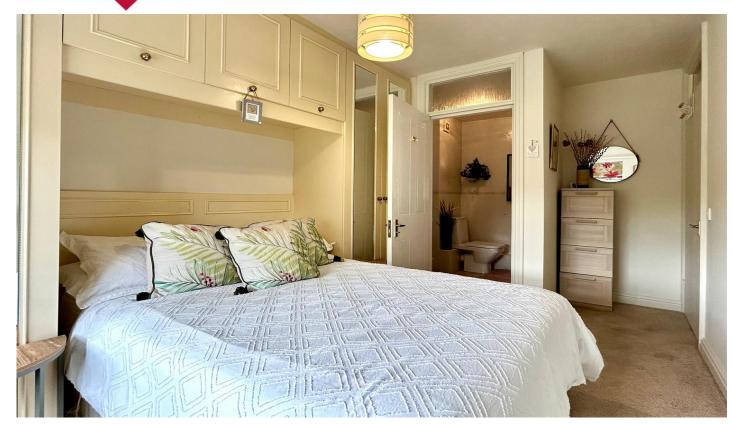

## **About this property**

The apartment has been tastefully updated throughout, with a high-quality finish that makes it entirely move-in ready. Upon entering, you are welcomed by a spacious hallway with useful storage cupboards. The bright and airy lounge and dining area benefits from a feature fireplace and a pleasant south-facing front aspect, providing a warm and inviting atmosphere throughout the day.

The modern fitted kitchen is equipped with quality integrated double oven & hob, designed to meet all your daily needs with ease. The main bathroom is finished in classic white tiles, adding a touch of timeless style. The thoughtfully laid out master bedroom features fitted wardrobes and a private en-suite shower room, offering both comfort and practicality. A second bedroom provides a versatile space for guests, hobbies, or additional living arrangements.