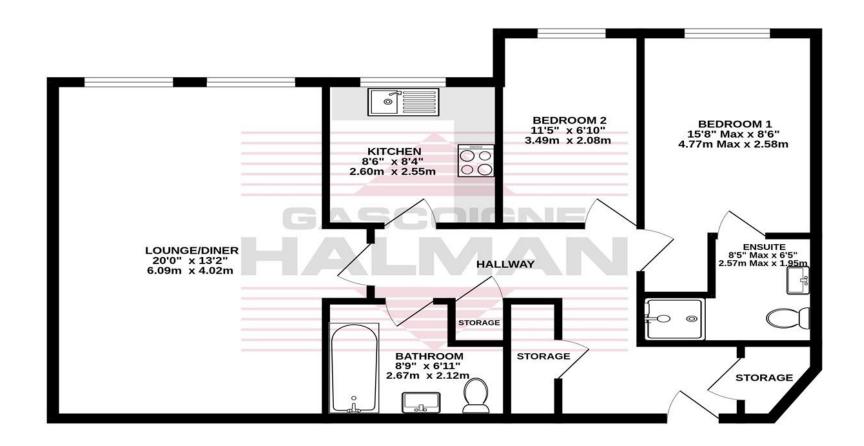

## FIRST FLOOR 777 sq.ft. (72.2 sq.m.) approx.

THE AREA'S LEADING ESTATE AGENCY

0161 428 1118 cheadle@gascoignehalman.co.uk 91 High Street, Cheadle, Cheshire, SK8 1AA