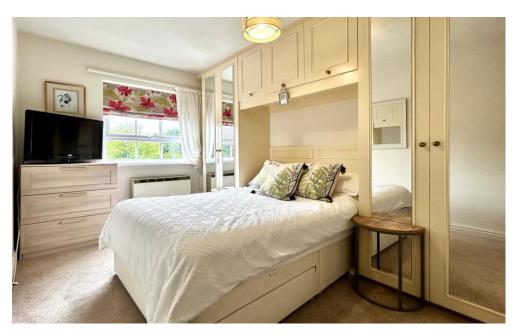

## **About this property**

The apartment has been tastefully updated throughout, with a high-quality finish that makes it entirely move-in ready. Upon entering, you are welcomed by a spacious hallway with useful storage cupboards. The bright and airy lounge and dining area benefits from a feature fireplace and a pleasant south-facing front aspect, providing a warm and inviting atmosphere throughout the day.

The modern fitted kitchen is equipped with quality integrated double oven & hob, designed to meet all your daily needs with ease. The main bathroom is finished in classic white tiles, adding a touch of timeless style. The thoughtfully laid out master bedroom features fitted wardrobes and a private en-suite shower room, offering both comfort and practicality. A second bedroom provides a versatile space for guests, hobbies, or additional living arrangements.