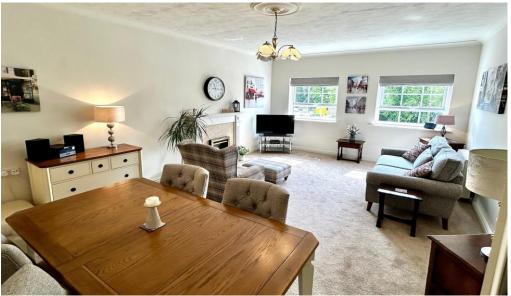

## **About this property**

The apartment has been tastefully updated throughout, with a high-quality finish that makes it entirely move-in ready. Upon entering, you are welcomed by a spacious hallway with useful storage cupboards. The bright and airy lounge and dining area benefits from a feature fireplace and a pleasant south-facing front aspect, providing a warm and inviting atmosphere throughout the day.

Further advantages include energy-efficient electric heating, allocated parking, and beautifully maintained communal gardens to the rear of the property, perfect for enjoying a peaceful outdoor setting.