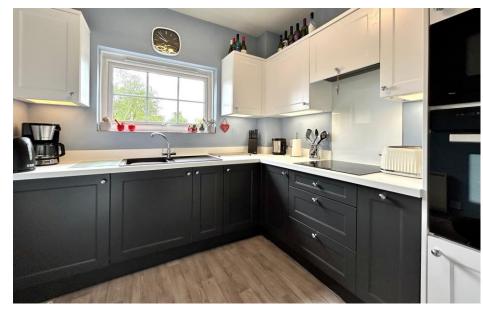

The modern fitted kitchen is equipped with quality integrated double oven & hob, designed to meet all your daily needs with ease. The main bathroom is finished in classic white tiles, adding a touch of timeless style. The thoughtfully laid out master bedroom features fitted wardrobes and a private en-suite shower room, offering both comfort and practicality. A second bedroom provides a versatile space for guests, hobbies, or additional living arrangements.