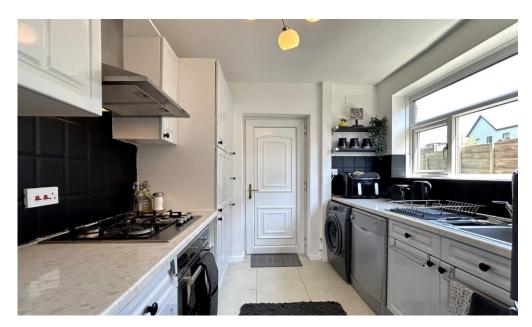

### **About this property**

The ground floor welcomes you with a double-glazed entrance porch leading into a spacious open-plan lounge and dining area. Large patio doors provide an abundance of natural light and open directly onto a beautifully maintained, mature rear garden - perfect for relaxing or entertaining. The kitchen offers modern convenience and ample storage.