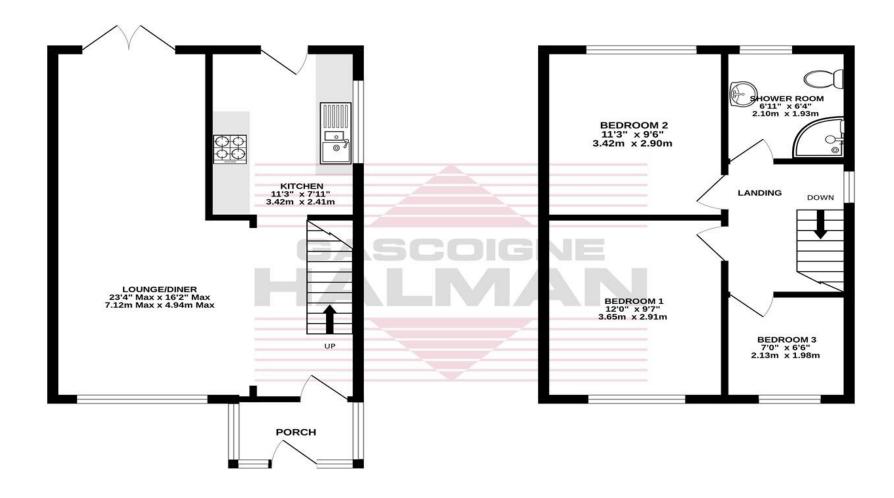

GROUND FLOOR 407 sq.ft. (37.8 sq.m.) approx. 1ST FLOOR 379 sq.ft. (35.2 sq.m.) approx.

TOTAL FLOOR AREA: 786 sq.ft. (73.0 sq.m.) approx.

Whilst every attempt has been made to ensure the accuracy of the floorplan contained here, measurements of doors, windows, rooms and any other items are approximate and no responsibility is taken for any error, omission or mis-statement. This plan is for illustrative purposes only and should be used as such my prospective purchaser. The services, systems and appliances shown have not been tested and no quarantee