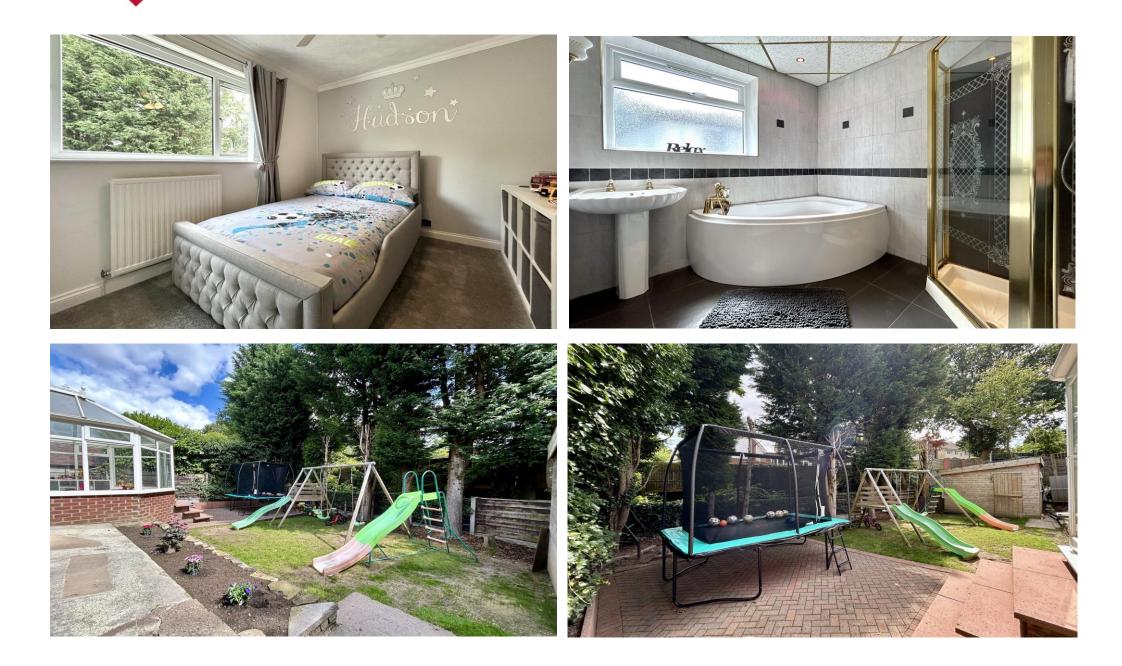

The ground floor offers an entrance hallway, a bright living room with a bay window, a separate dining room, a conservatory, and a fitted kitchen that connects to the integral garage. Upstairs, you'll find four generously sized bedrooms, including bedroom three with a newly installed en-suite shower room, alongside a main three-piece family bathroom and a separate WC.

Additional highlights include recently upgraded UPVC double-glazed windows, a spacious concrete print driveway providing off-road parking for multiple vehicles, and a driveway that extends to the side of the property, leading to an enclosed rear garden with a lawn and block-paved patio area. Viewing is highly recommended!