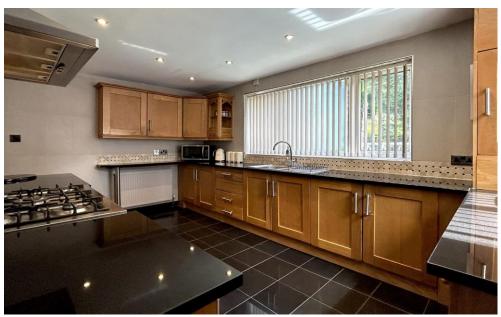

The ground floor offers an entrance hallway, a bright living room with a bay window, a separate dining room, a conservatory, and a fitted kitchen that connects to the integral garage. Upstairs, you'll find four generously sized bedrooms, including bedroom three with a newly installed en-suite shower room, alongside a main three-piece family bathroom and a separate WC.