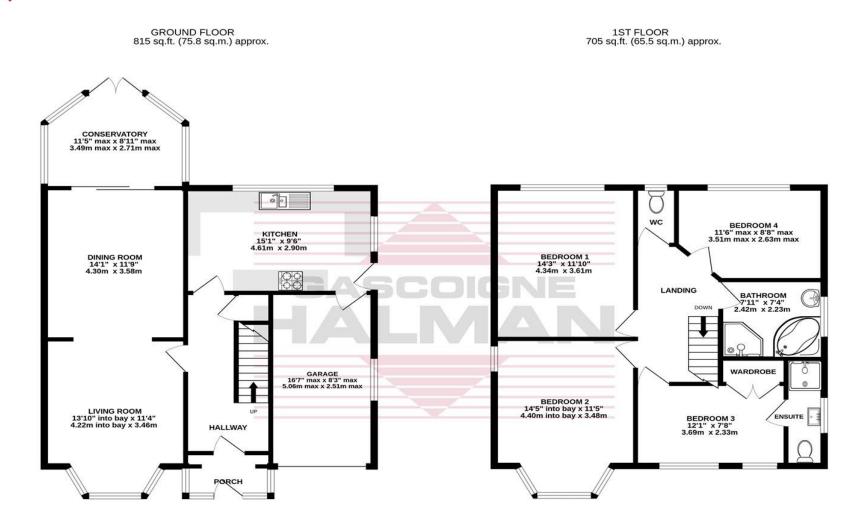

The ground floor offers an entrance hallway, a bright living room with a bay window, a separate dining room, a conservatory, and a fitted kitchen that connects to the integral garage. Upstairs, you'll find four generously sized bedrooms, including bedroom three with a newly installed en-suite shower room, alongside a main three-piece family bathroom and a separate WC.

TOTAL FLOOR AREA : 1521 sq.ft. (141.3 sq.m.) approx.

Whilst every attempt has been made to ensure the accuracy of the flooghan contained here, measurements of doors, windows, rooms and any other items are approximate and no responsibility is taken for any error, omission or mis-statement. This plan is for illustrative purposes only and should be used as such by any prospective purchaser. The services, systems and appliances shown have not been tested and no guarantee as to their operability or efficiency can be given. Made with Metropix ©2024