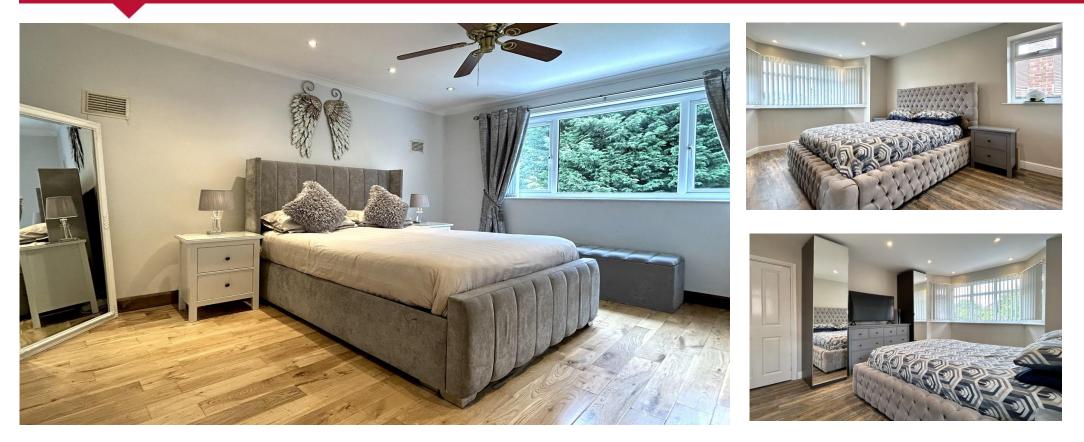

The ground floor offers an entrance hallway, a bright living room with a bay window, a separate dining room, a conservatory, and a fitted kitchen that connects to the integral garage. Upstairs, you'll find four generously sized bedrooms, including bedroom three with a newly installed en-suite shower room, alongside a main three-piece family bathroom and a separate WC.