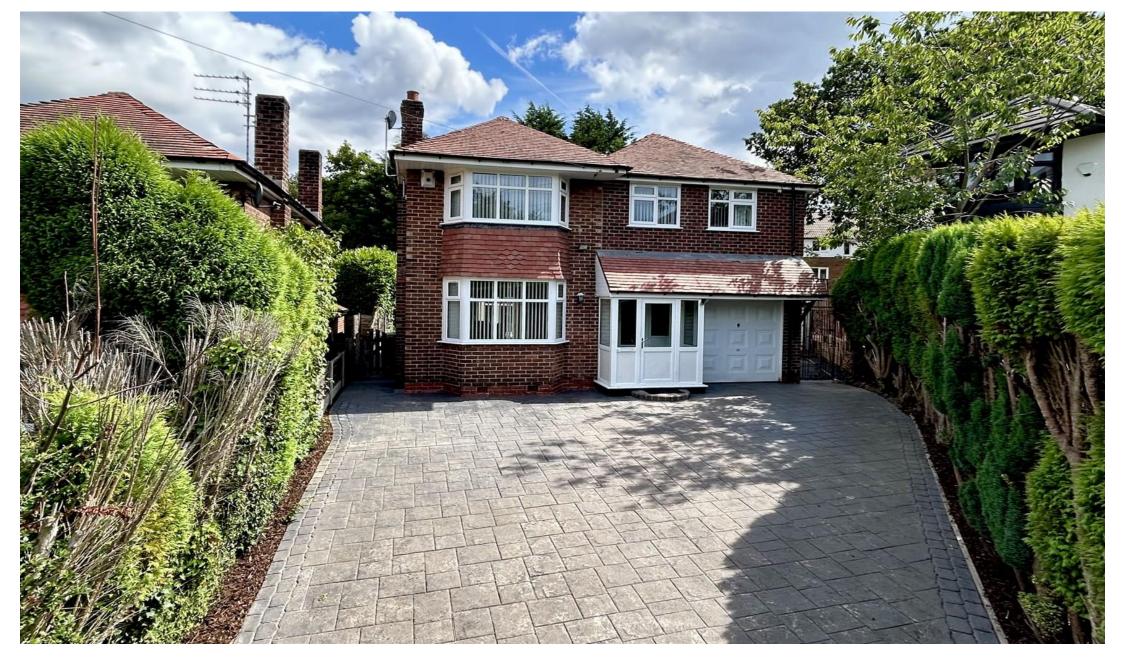

# GASCOIGNE HALMAN

A well-appointed FOUR bedroom DETACHED residence occupying a CUL-DE-SAC position on the Kingsway slip road. The property can be offered with NO VENDOR CHAIN and features four well-proportioned bedrooms, a generous block paved driveway and useful integral garage. There are two separate reception room a bright conservatory, a stylish ensuite shower room and a lovely rear garden.

### **Property details**

- Four bedroom detached family home.
- Cul-de-sac positioning within the Kingsway slip road
- Generous driveway for multiple vehicles.
- Newly upgraded UPVC double glazed windows with 10yr guarantee.
- Family bathroom & en-suite shower room.
- Can be offered with no vendor chain.

## About this property

A charming four-bedroom detached home located at the end of a quiet cul-de-sac on the Kingsway slip road, accessible via Broadway. This property enjoys a prime position with convenient access to local schools, motorway links, and Cheadle Village.

Additional highlights include recently upgraded UPVC double-glazed windows, a spacious concrete print driveway providing off-road parking for multiple vehicles, and a driveway that extends to the side of the property, leading to an enclosed rear garden with a lawn and block-paved patio area. Viewing is highly recommended!