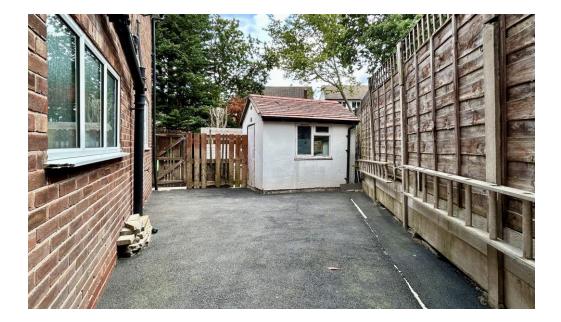

Additional highlights include recently upgraded UPVC double-glazed windows, a spacious concrete print driveway providing off-road parking for multiple vehicles, and a driveway that extends to the side of the property, leading to an enclosed rear garden with a lawn and block-paved patio area. Viewing is highly recommended!