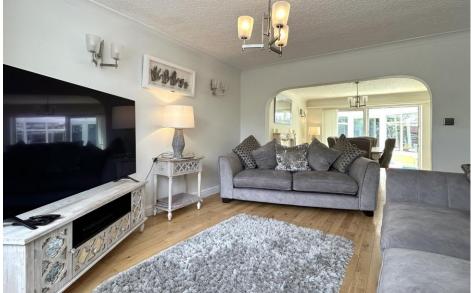

The ground floor offers an entrance hallway, a bright living room with a bay window, a separate dining room, a conservatory, and a fitted kitchen that connects to the integral garage. Upstairs, you'll find four generously sized bedrooms, including bedroom three with a newly installed en-suite shower room, alongside a main three-piece family bathroom and a separate WC.