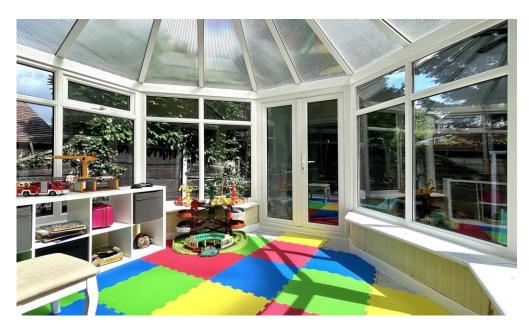

The ground floor offers an entrance hallway, a bright living room with a bay window, a separate dining room, a conservatory, and a fitted kitchen that connects to the integral garage. Upstairs, you'll find four generously sized bedrooms, including bedroom three with a newly installed en-suite shower room, alongside a main three-piece family bathroom and a separate WC.