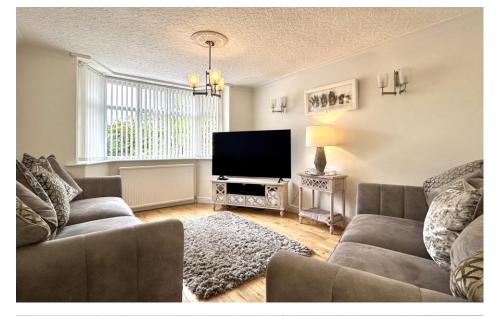

The ground floor offers an entrance hallway, a bright living room with a bay window, a separate dining room, a conservatory, and a fitted kitchen that connects to the integral garage. Upstairs, you'll find four generously sized bedrooms, including bedroom three with a newly installed en-suite shower room, alongside a main three-piece family bathroom and a separate WC.