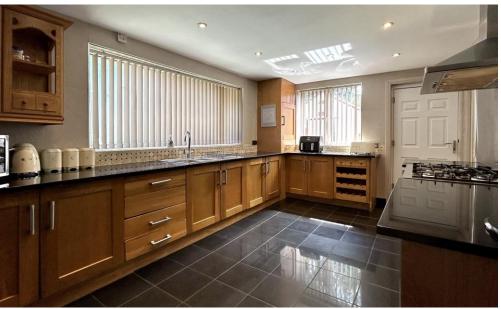

The ground floor offers an entrance hallway, a bright living room with a bay window, a separate dining room, a conservatory, and a fitted kitchen that connects to the integral garage. Upstairs, you'll find four generously sized bedrooms, including bedroom three with a newly installed en-suite shower room, alongside a main three-piece family bathroom and a separate WC.