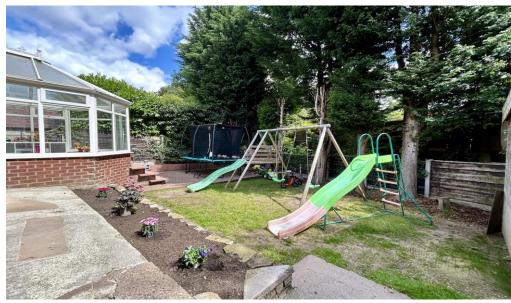

Additional highlights include recently upgraded UPVC double-glazed windows, a spacious concrete print driveway providing off-road parking for multiple vehicles, and a driveway that extends to the side of the property, leading to an enclosed rear garden with a lawn and block-paved patio area. Viewing is highly recommended!