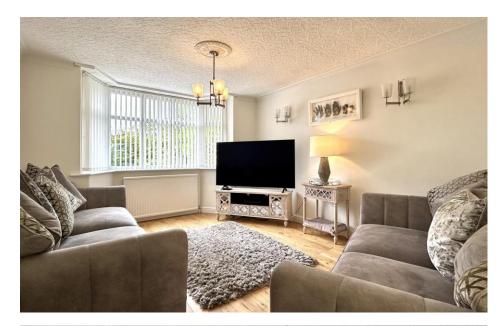

The ground floor offers an entrance hallway, a bright living room with a bay window, a separate dining room, a conservatory, and a fitted kitchen that connects to the integral garage. Upstairs, you'll find four generously sized bedrooms, including bedroom three with a newly installed en-suite shower room, alongside a main three-piece family bathroom and a separate WC.