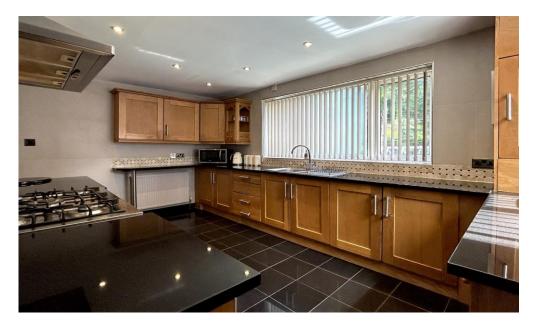

The ground floor offers an entrance hallway, a bright living room with a bay window, a separate dining room, a conservatory, and a fitted kitchen that connects to the integral garage. Upstairs, you'll find four generously sized bedrooms, including bedroom three with a newly installed en-suite shower room, alongside a main three-piece family bathroom and a separate WC.