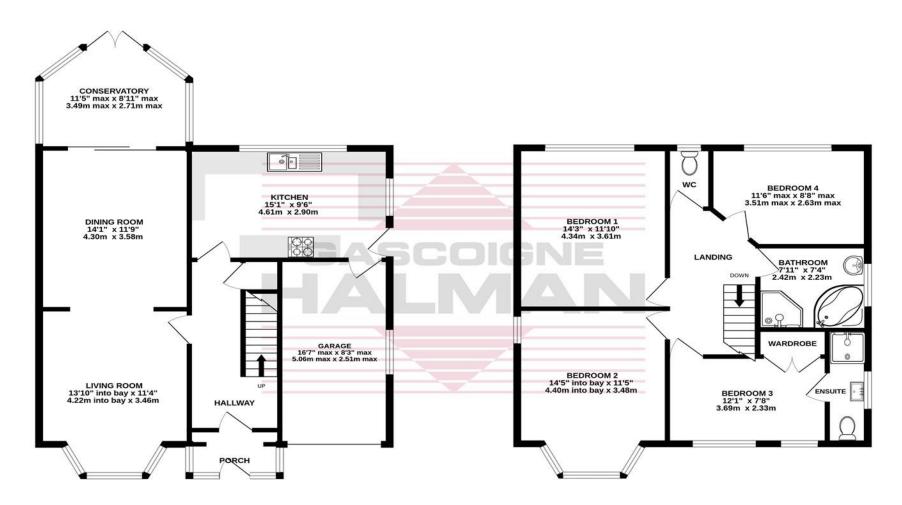

The ground floor offers an entrance hallway, a bright living room with a bay window, a separate dining room, a conservatory, and a fitted kitchen that connects to the integral garage. Upstairs, you'll find four generously sized bedrooms, including bedroom three with a newly installed en-suite shower room, alongside a main three-piece family bathroom and a separate WC.

GROUND FLOOR 815 sq.ft. (75.8 sq.m.) approx. 1ST FLOOR 705 sq.ft. (65.5 sq.m.) approx.

### TOTAL FLOOR AREA: 1521 sq.ft. (141.3 sq.m.) approx.

THE AREA'S LEADING ESTATE AGENCY

0161 428 1118 cheadle@gascoignehalman.co.uk 91 High Street, Cheadle, Cheshire, SK8 1AA