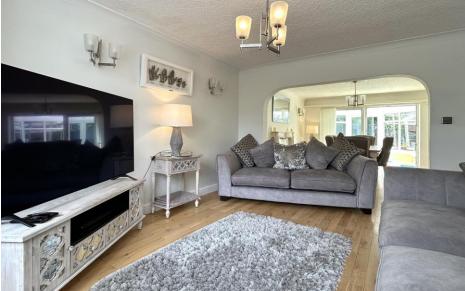

The ground floor offers an entrance hallway, a bright living room with a bay window, a separate dining room, a conservatory, and a fitted kitchen that connects to the integral garage. Upstairs, you'll find four generously sized bedrooms, including bedroom three with a newly installed en-suite shower room, alongside a main three-piece family bathroom and a separate WC.