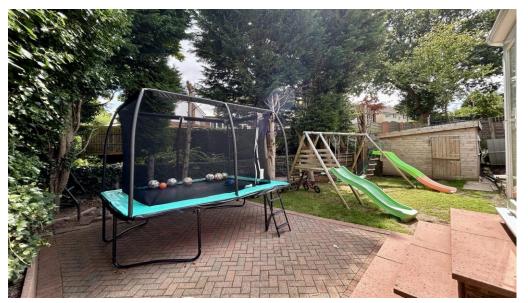

Additional highlights include recently upgraded UPVC double-glazed windows, a spacious concrete print driveway providing off-road parking for multiple vehicles, and a driveway that extends to the side of the property, leading to an enclosed rear garden with a lawn and block-paved patio area. Viewing is highly recommended!