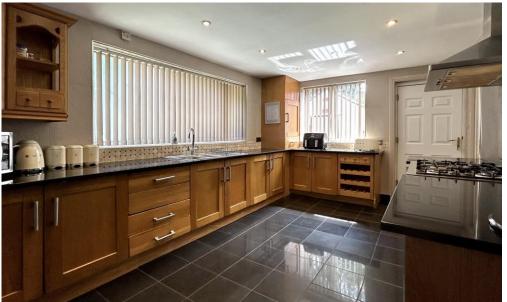

The ground floor offers an entrance hallway, a bright living room with a bay window, a separate dining room, a conservatory, and a fitted kitchen that connects to the integral garage. Upstairs, you'll find four generously sized bedrooms, including bedroom three with a newly installed en-suite shower room, alongside a main three-piece family bathroom and a separate WC.