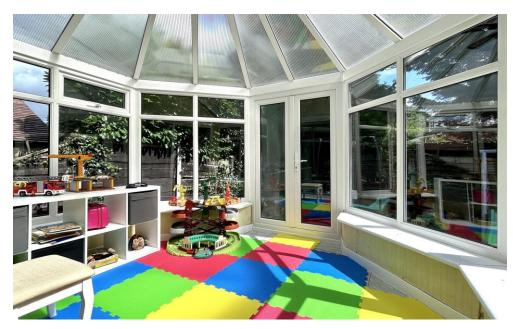

The ground floor offers an entrance hallway, a bright living room with a bay window, a separate dining room, a conservatory, and a fitted kitchen that connects to the integral garage. Upstairs, you'll find four generously sized bedrooms, including bedroom three with a newly installed en-suite shower room, alongside a main three-piece family bathroom and a separate WC.