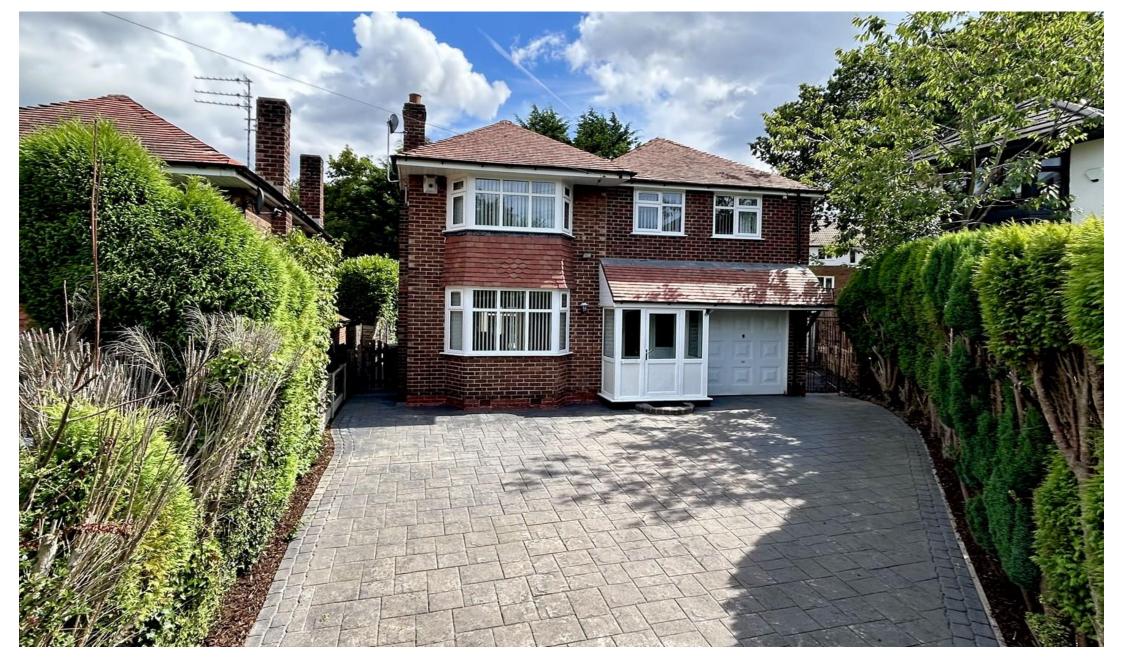

# GASCOIGNE HALMAN

A well-appointed FOUR bedroom DETACHED residence occupying a CUL-DE-SAC position on the Kingsway slip road. The property can be offered with NO VENDOR CHAIN and features four well-proportioned bedrooms, a generous block paved driveway and useful integral garage. There are two separate reception room a bright conservatory, a stylish ensuite shower room and a lovely rear garden.

# **About this property**

A charming four-bedroom detached home located at the end of a quiet cul-de-sac on the Kingsway slip road, accessible via Broadway. This property enjoys a prime position with convenient access to local schools, motorway links, and Cheadle Village.

Additional highlights include recently upgraded UPVC double-glazed windows, a spacious concrete print driveway providing off-road parking for multiple vehicles, and a driveway that extends to the side of the property, leading to an enclosed rear garden with a lawn and block-paved patio area. Viewing is highly recommended!