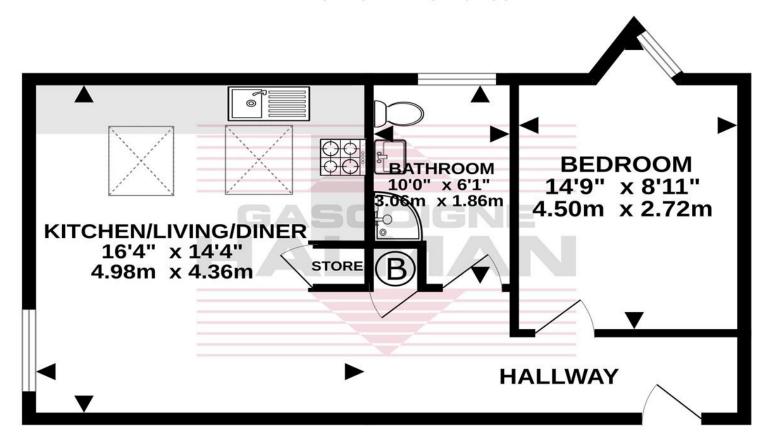

### GROUND FLOOR 497 sq.ft. (46.2 sq.m.) approx.

THE AREA'S LEADING ESTATE AGENCY

0161 428 1118 cheadle@gascoignehalman.co.uk 91 High Street, Cheadle, Cheshire, SK8 1AA