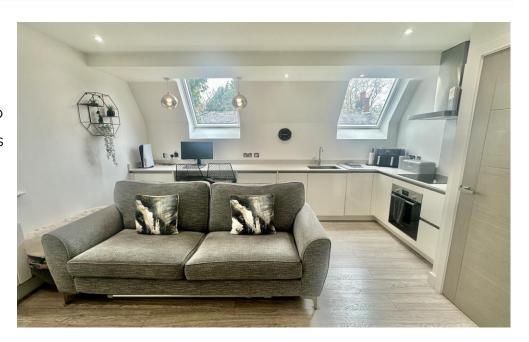

### **Property details**

- Prime Location: In the heart of Cheadle village, steps from shops, pubs, and restaurants.
- Exceptional Design: Spacious, open-plan layout with high-end finishes throughout.
- Modern Kitchen: Integrated appliances, well equipped and ample storage.
- Bright & Airy Bedroom with a fresh, inviting atmosphere.
- Secure Living: Gated entry with code access, dedicated parking, plus visitor spaces.
- Lease Term 125 Years
   Start Date 1st Dec 2020
   End Date 30th Nov 2145
   Time Remaining 121 Years
   Service Charge £721 every 6 months

### **About this property**

This neutrally decorated, one-bedroom luxury apartment exemplifies sophisticated living without compromising on space or quality, designed to meet the expectations of discerning buyers. The open-plan layout features a generous reception area seamlessly connected to a high-spec kitchen equipped with premium appliances, integrated fridge/freezer, built-in storage, and abundant natural light-an ideal setting for dining and entertaining.