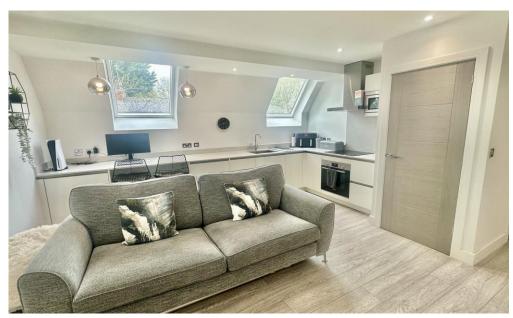

### **Property details**

- Prime Location: In the heart of Cheadle village, steps from shops, pubs, and restaurants.
- Exceptional Design: Spacious, open-plan layout with high-end finishes throughout.
- Modern Kitchen: Integrated appliances, well equipped and ample storage.
- Bright & Airy Bedroom with a fresh, inviting atmosphere.
- Secure Living: Gated entry with code access, dedicated parking, plus visitor spaces.
- Lease Term 125 Years
   Start Date 1st Dec 2020
   End Date 30th Nov 2145
   Time Remaining 121 Years
   Service Charge £721 every 6 months

### **About this property**

This neutrally decorated, one-bedroom luxury apartment exemplifies sophisticated living without compromising on space or quality, designed to meet the expectations of discerning buyers. The open-plan layout features a generous reception area seamlessly connected to a high-spec kitchen equipped with premium appliances, integrated fridge/freezer, built-in storage, and abundant natural light-an ideal setting for dining and entertaining.