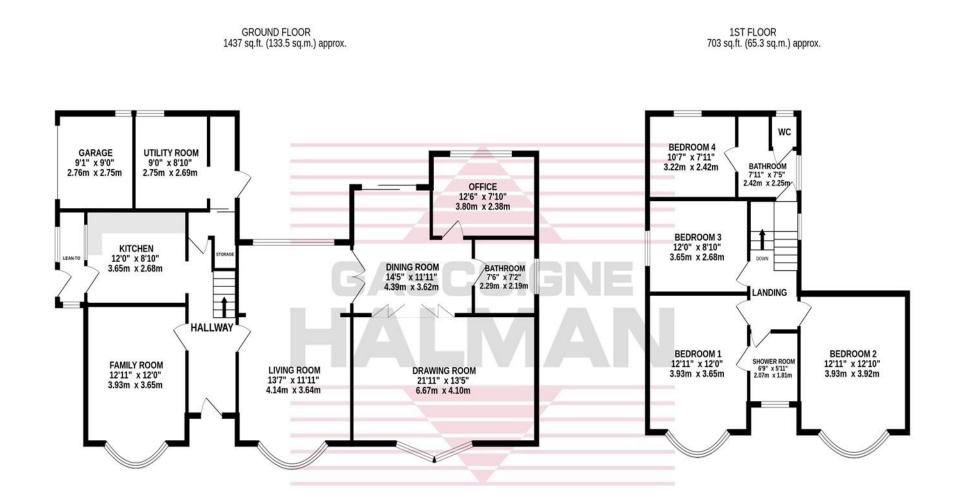

Upon entering, you are welcomed by an entrance hall leading to two bay-fronted reception rooms. A separate kitchen and utility area provide further practicality, while the extension - accessed via the living room - adds three additional rooms, currently configured as a dining room, drawing room, and home office, these areas are serviced by a family bathroom.

The first floor features four well-proportioned bedrooms, complemented by two additional bathrooms, ensuring ample space for family living.

Externally, the property benefits from two driveways (one to the front and the other accessed from the side and is surrounded by established lawned gardens. A useful external store/garage completes the offering.

TOTAL FLOOR AREA : 2140 sq.ft. (198.8 sq.m.) approx.

Whilst every attempt has been made to ensure the accuracy of the floorplan contained here, measurements of doors, windows, rooms and any other items are approximate and no responsibility is taken for any error, omission or mis-statement. This plan is for illustrative purposes only and should be used as such by any prospective purchaser. The services, systems and appliances shown have not been tested and no guarantee as to their operability or efficiency can be given. Made with Metropix ©2025