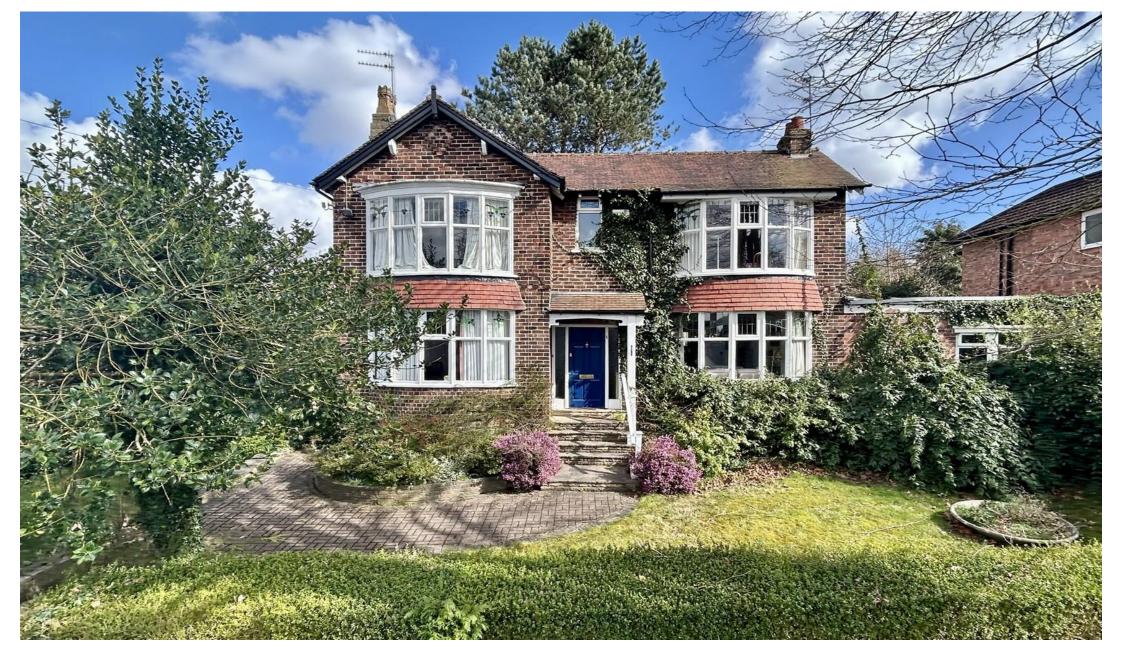

Nansen Road, Gatley Offers in Region of £700,000

THE AREA'S LEADING ESTATE AGENCY

# GASCOIGNE HALMAN

A Handsome Period Detached Home In Need Of Renovation With Exceptional Potential - No Chain. Located on a soughtafter road in Gatley, this handsome detached home offers fantastic renovation potential. Extended on the ground floor, it features two reception rooms, a kitchen, utility, and a versatile extension with a dining room, drawing room, home office, and bathroom. Upstairs, four bedrooms and two bathrooms provide ample space. Outside, there's a driveway for two cars, lawned gardens, and a useful store/garage. A superb opportunity to create your dream home - early viewing recommended!

## About this property

Nestled on a sought-after residential road in Gatley, this impressive period detached property offers a rare opportunity for discerning buyers. Significantly extended to the ground floor, the home boasts a wealth of space and versatility, making it an exciting prospect for those looking to update and renovate to their own taste.

With no onward chain, this charming home presents a fantastic opportunity for a buyer with vision to create a truly stunning residence. Early viewing is highly recommended.