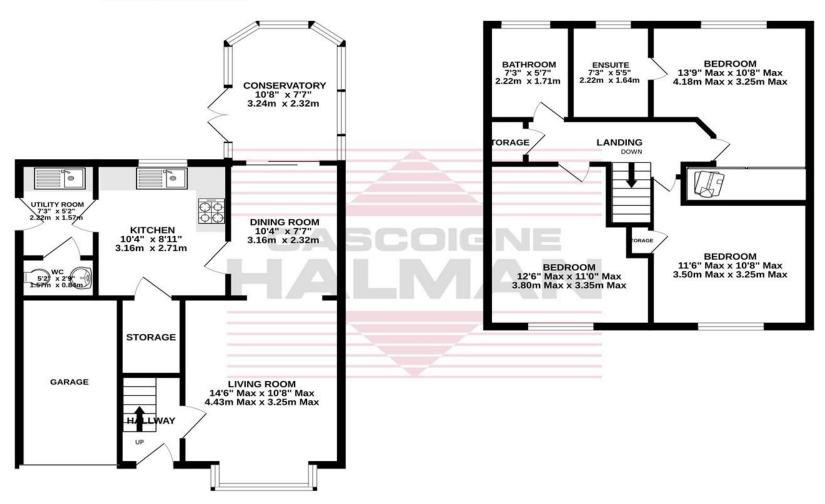

**GROUND FLOOR** 591 sq.ft. (54.9 sq.m.) approx.

1ST FLOOR 502 sq.ft. (46.6 sq.m.) approx.

THE AREA'S LEADING ESTATE AGENCY

0161 428 1118 cheadle@gascoignehalman.co.uk 91 High Street, Cheadle, Cheshire, SK8 1AA