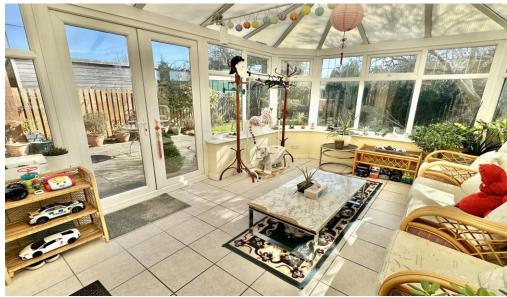

### **Property details**

- Situated in the popular Sandpipers estate.
- Bay-fronted living room, separate dining room, and a spacious conservatory.
- Well-equipped fitted kitchen with a utility area.
- Master bedroom with en-suite, plus a three-piece family bathroom.
- Master bedroom with en-suite, plus a three-piece family bathroom.
- Downstairs WC and integral garage.
- Driveway to the front and a fully enclosed rear garden with a patio.

The ground floor features an entrance hall, a bay-fronted living room, a separate dining room, and a bright conservatory. The well-equipped kitchen includes a utility area, while a convenient downstairs WC and integral garage add to the practicality of the home.