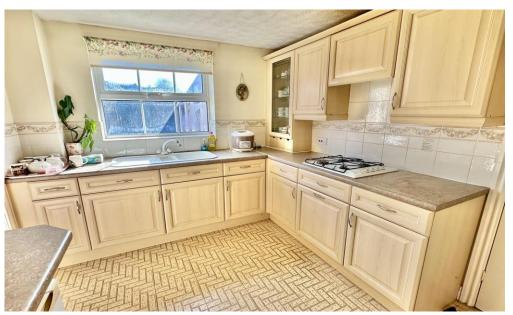

The ground floor features an entrance hall, a bay-fronted living room, a separate dining room, and a bright conservatory. The well-equipped kitchen includes a utility area, while a convenient downstairs WC and integral garage add to the practicality of the home.