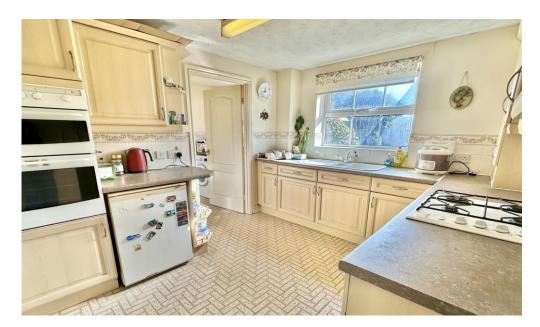

The ground floor features an entrance hall, a bay-fronted living room, a separate dining room, and a bright conservatory. The well-equipped kitchen includes a utility area, while a convenient downstairs WC and integral garage add to the practicality of the home.