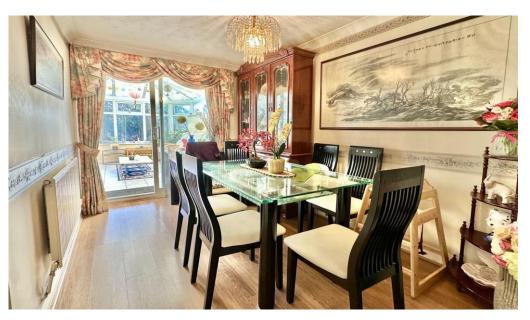

### GASCOIGNE HALMAN

Situated in the popular Sandpipers estate, this well presented three-bedroom detached home offers excellent family space with an integral garage and conservatory. The ground floor includes a bay-fronted living room, dining room, kitchen with utility, and WC. Upstairs, the master bedroom features an en-suite, alongside two double bedrooms and a family bathroom. Outside, there's a driveway and a fully enclosed rear garden with a patio. Early viewing is recommended!

The ground floor features an entrance hall, a bay-fronted living room, a separate dining room, and a bright conservatory. The well-equipped kitchen includes a utility area, while a convenient downstairs WC and integral garage add to the practicality of the home.