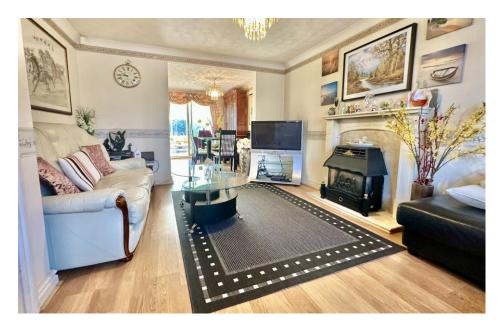

### GASCOIGNE HALMAN

Situated in the popular Sandpipers estate, this well presented three-bedroom detached home offers excellent family space with an integral garage and conservatory. The ground floor includes a bay-fronted living room, dining room, kitchen with utility, and WC. Upstairs, the master bedroom features an en-suite, alongside two double bedrooms and a family bathroom. Outside, there's a driveway and a fully enclosed rear garden with a patio. Early viewing is recommended!

The ground floor features an entrance hall, a bay-fronted living room, a separate dining room, and a bright conservatory. The well-equipped kitchen includes a utility area, while a convenient downstairs WC and integral garage add to the practicality of the home.