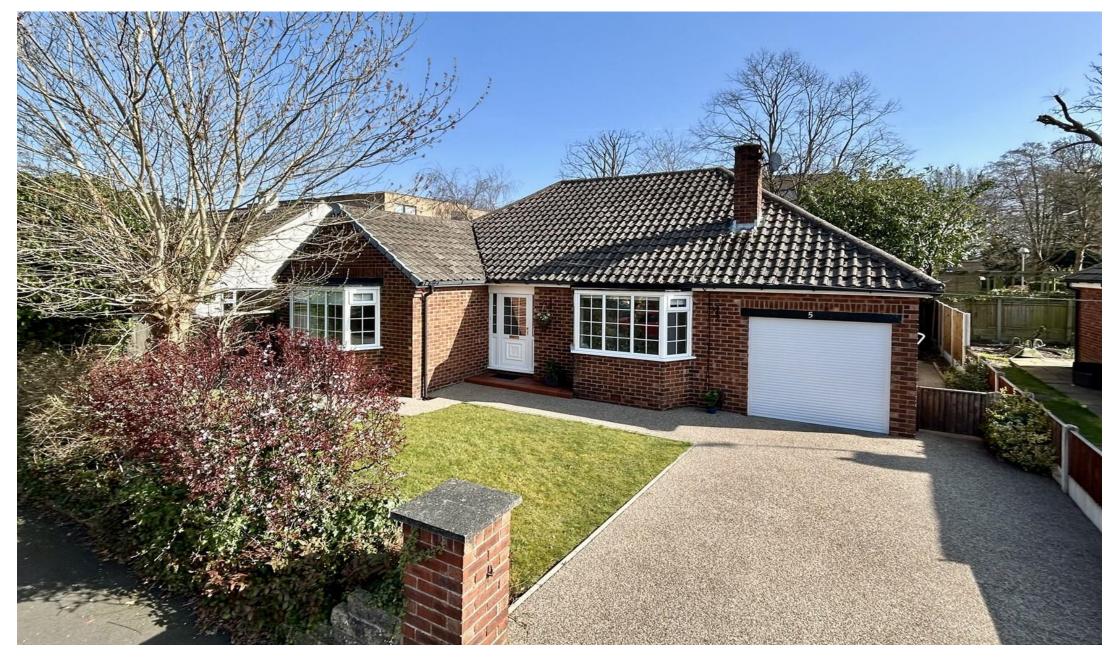

Ash Grove, Heald Green, Stockport £435,000.00

THE AREA'S LEADING ESTATE AGENCY

# GASCOIGNE HALMAN

Located in the sought-after area of Heald Green and offered with NO VENDOR CHAIN is this well-appointed two-bedroom detached bungalow . The property features a generous living room, two double bedrooms, and a modern kitchen with a semi-open dining area, plus a pantry, rear porch and integral garage. Externally, a low-maintenance private garden offers a peaceful retreat, while a resin-print driveway provides ample parking.

### About this property

Situated in the desirable area of Heald Green, this beautifully appointed two-bedroom detached bungalow is ideal for those looking to downsize without compromising on space or convenience. Thoughtfully designed, the property offers a well-proportioned layout, including a welcoming entrance hall, a generous living room and two spacious double bedrooms. The modern kitchen enjoys a semi-open aspect to the dining area, creating a sociable yet practical space, complemented by a useful pantry and rear porch area.

Externally, the bungalow sits on a pleasant road and features a lowmaintenance private rear garden, perfect for relaxing outdoors. A generous resin-print driveway provides ample off-road parking, while the integrated garage offers an electric retracting door, additional storage or conversion potential.