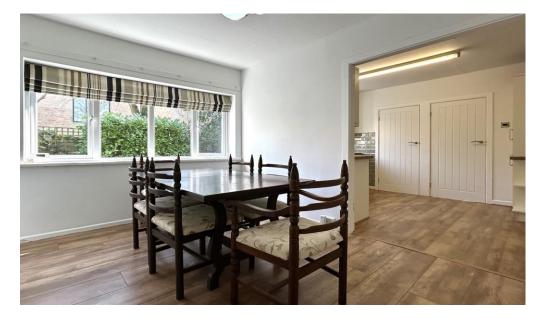

# GASCOIGNE HALMAN

Located in the sought-after area of Heald Green and offered with NO VENDOR CHAIN is this well-appointed two-bedroom detached bungalow . The property features a generous living room, two double bedrooms, and a modern kitchen with a semi-open dining area, plus a pantry, rear porch and integral garage. Externally, a low-maintenance private garden offers a peaceful retreat, while a resin-print driveway provides ample parking.

### About this property

Situated in the desirable area of Heald Green, this beautifully appointed two-bedroom detached bungalow is ideal for those looking to downsize without compromising on space or convenience. Thoughtfully designed, the property offers a well-proportioned layout, including a welcoming entrance hall, a generous living room and two spacious double bedrooms. The modern kitchen enjoys a semi-open aspect to the dining area, creating a sociable yet practical space, complemented by a useful pantry and rear porch area.