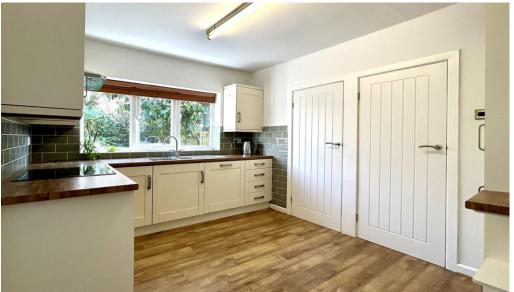

# GASCOIGNE HALMAN

Located in the sought-after area of Heald Green and offered with NO VENDOR CHAIN is this well-appointed two-bedroom detached bungalow . The property features a generous living room, two double bedrooms, and a modern kitchen with a semi-open dining area, plus a pantry, rear porch and integral garage. Externally, a low-maintenance private garden offers a peaceful retreat, while a resin-print driveway provides ample parking.

### About this property

Situated in the desirable area of Heald Green, this beautifully appointed two-bedroom detached bungalow is ideal for those looking to downsize without compromising on space or convenience. Thoughtfully designed, the property offers a well-proportioned layout, including a welcoming entrance hall, a generous living room and two spacious double bedrooms. The modern kitchen enjoys a semi-open aspect to the dining area, creating a sociable yet practical space, complemented by a useful pantry and rear porch area.