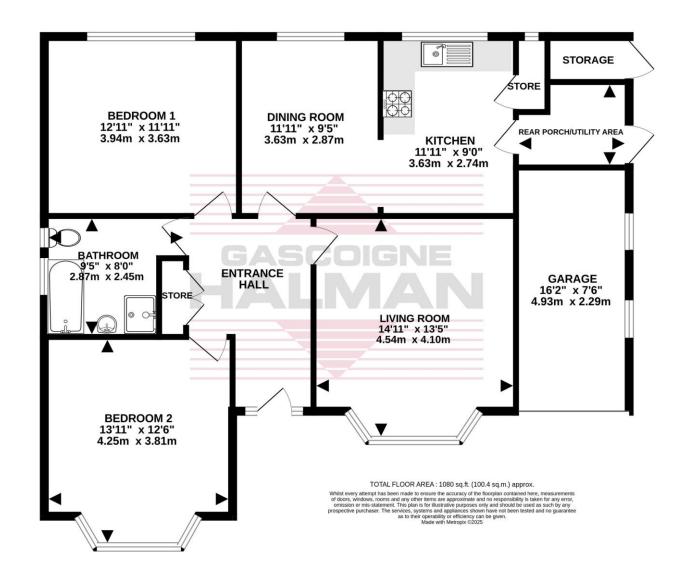

# GASCOIGNE HALMAN

Located in the sought-after area of Heald Green and offered with NO VENDOR CHAIN is this well-appointed two-bedroom detached bungalow . The property features a generous living room, two double bedrooms, and a modern kitchen with a semi-open dining area, plus a pantry, rear porch and integral garage. Externally, a low-maintenance private garden offers a peaceful retreat, while a resin-print driveway provides ample parking.

#### **Property details**

- Spacious & well-appointed two-bedroom detached bungalow
- Ideal for downsizers seeking comfort & convenience
- Generous living room & modern kitchen with semi-open dining area
- Two double bedrooms plus pantry, utility room & integrated garage
- Low-maintenance private garden ¿ perfect for relaxing
- Resin-print driveway with ample off-road parking
- Sought-after Heald Green location on a pleasant road
- No onward chain ¿ early viewing recommended!

### About this property

Situated in the desirable area of Heald Green, this beautifully appointed two-bedroom detached bungalow is ideal for those looking to downsize without compromising on space or convenience. Thoughtfully designed, the property offers a well-proportioned layout, including a welcoming entrance hall, a generous living room and two spacious double bedrooms. The modern kitchen enjoys a semi-open aspect to the dining area, creating a sociable yet practical space, complemented by a useful pantry and rear porch area.

Externally, the bungalow sits on a pleasant road and features a lowmaintenance private rear garden, perfect for relaxing outdoors. A generous resin-print driveway provides ample off-road parking, while the integrated garage offers an electric retracting door, additional storage or conversion potential.

GROUND FLOOR 1080 sq.ft. (100.4 sq.m.) approx.