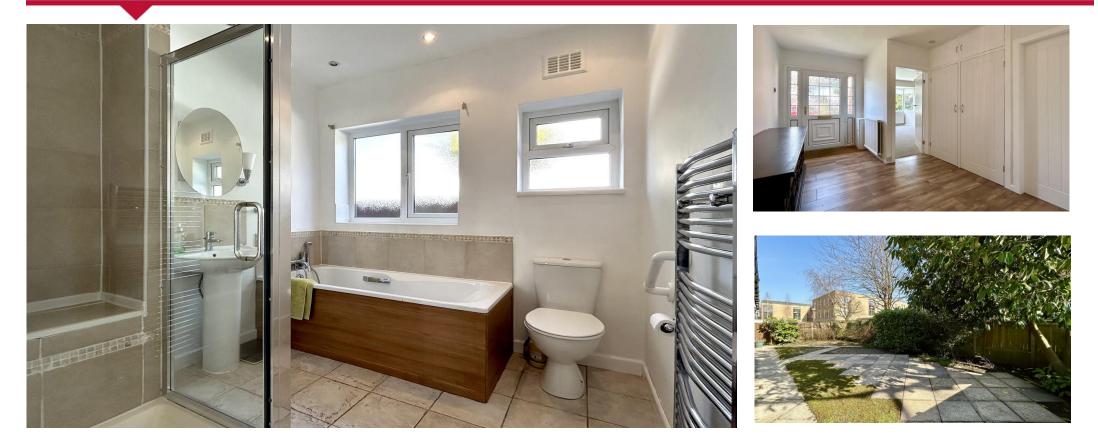

### About this property

Situated in the desirable area of Heald Green, this beautifully appointed two-bedroom detached bungalow is ideal for those looking to downsize without compromising on space or convenience. Thoughtfully designed, the property offers a well-proportioned layout, including a welcoming entrance hall, a generous living room and two spacious double bedrooms. The modern kitchen enjoys a semi-open aspect to the dining area, creating a sociable yet practical space, complemented by a useful pantry and rear porch area.

Externally, the bungalow sits on a pleasant road and features a lowmaintenance private rear garden, perfect for relaxing outdoors. A generous resin-print driveway provides ample off-road parking, while the integrated garage offers an electric retracting door, additional storage or conversion potential.