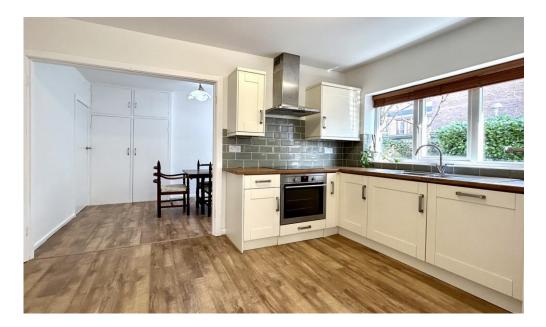

# GASCOIGNE HALMAN

Located in the sought-after area of Heald Green and offered with NO VENDOR CHAIN is this well-appointed two-bedroom detached bungalow . The property features a generous living room, two double bedrooms, and a modern kitchen with a semi-open dining area, plus a pantry, rear porch and integral garage. Externally, a low-maintenance private garden offers a peaceful retreat, while a resin-print driveway provides ample parking.

### About this property

Situated in the desirable area of Heald Green, this beautifully appointed two-bedroom detached bungalow is ideal for those looking to downsize without compromising on space or convenience. Thoughtfully designed, the property offers a well-proportioned layout, including a welcoming entrance hall, a generous living room and two spacious double bedrooms. The modern kitchen enjoys a semi-open aspect to the dining area, creating a sociable yet practical space, complemented by a useful pantry and rear porch area.