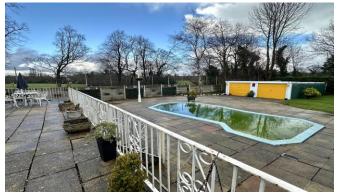

Outside, the front features a landscaped garden and private driveway, while the rear boasts a heated swimming pool, a spacious patio, and an extensive lawned garden - ideal for relaxation and entertaining. Storage is ample, with both an integral single garage and a detached double garage, offering further potential for conversion or workspace.