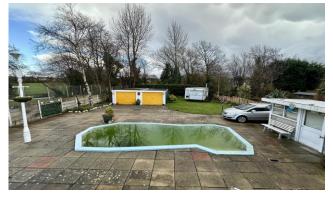

Outside, the front features a landscaped garden and private driveway, while the rear boasts a heated swimming pool, a spacious patio, and an extensive lawned garden - ideal for relaxation and entertaining. Storage is ample, with both an integral single garage and a detached double garage, offering further potential for conversion or workspace.