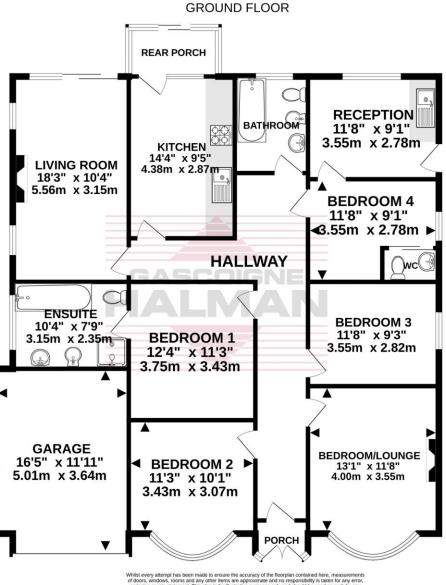

Previously granted planning permission for a first-floor extension with four en-suite bedrooms, the property still offers scope for further development (subject to approval). The versatile single-level layout allows for up to five bedrooms or additional living space, catering to a range of lifestyle needs.

Whils every attempt has been made to ensure the accuracy of the floorpian contained here, measurements of doors, wirdows, rooms and any other items are approximate and no responsibility is taken for any error, omission or mis-statement. This plan is for illustrative purposes only and should be used as such by any prospective purchaser. The services, systems and appliances shown have not been tested and no guarantee as to their operability or efficiency can be given. Made with Metrops ©2026.