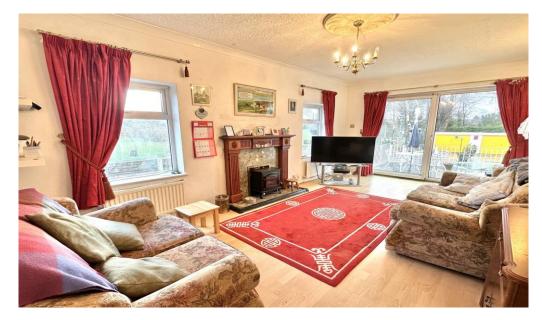

Outside, the front features a landscaped garden and private driveway, while the rear boasts a heated swimming pool, a spacious patio, and an extensive lawned garden - ideal for relaxation and entertaining. Storage is ample, with both an integral single garage and a detached double garage, offering further potential for conversion or workspace.