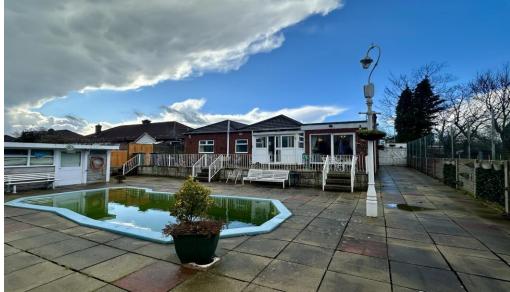

Outside, the front features a landscaped garden and private driveway, while the rear boasts a heated swimming pool, a spacious patio, and an extensive lawned garden - ideal for relaxation and entertaining. Storage is ample, with both an integral single garage and a detached double garage, offering further potential for conversion or workspace.