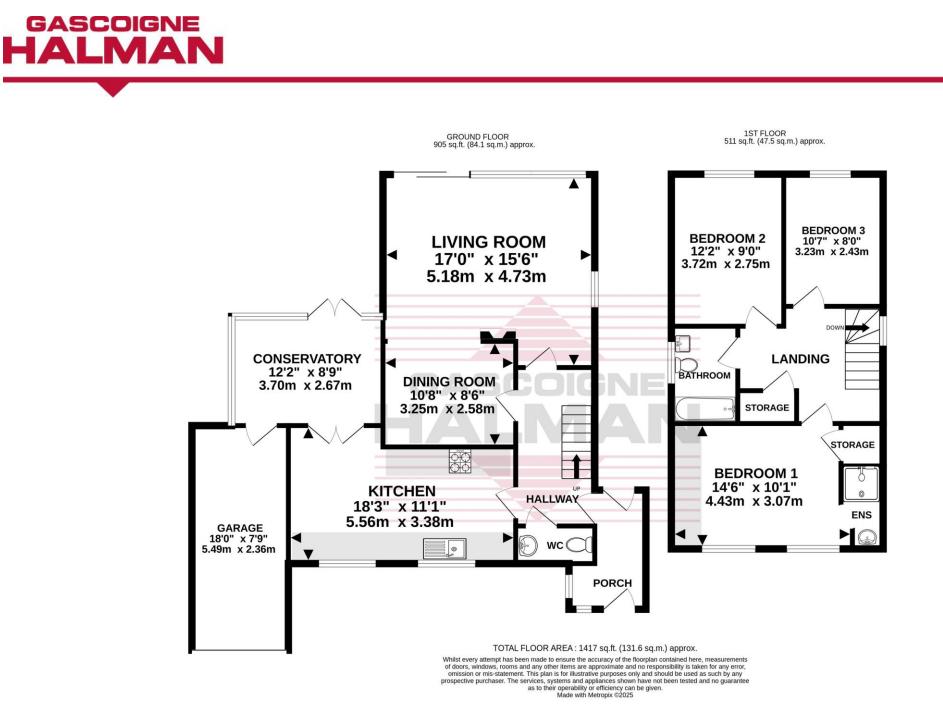

The inviting interior begins with a welcoming entrance porch and hallway, complete with a convenient downstairs WC. To the left, a contemporary refitted kitchen, featuring integrated appliances and a dining area, flows seamlessly into a delightful conservatory, which in turn provides access to the garage, equipped with plumbing for utilities.

At the rear of the home, the living room boasts a central fireplace and sliding patio doors that open onto the lovely garden, creating a bright and airy space. An open aspect leads into the dining room, further enhancing the sense of space.

Upstairs, the first floor comprises three well-proportioned bedrooms, including a spacious master suite with fitted wardrobes and a convenient en-suite shower. A stylish three-piece family bathroom serves the remaining bedrooms.

Externally, the property offers ample off-road parking leading to the garage. The front garden is adorned with a magnificent magnolia tree, while the secluded rear garden provides a peaceful retreat, featuring patio areas, a lawn, and vibrant borders filled with an array of plants and trees.