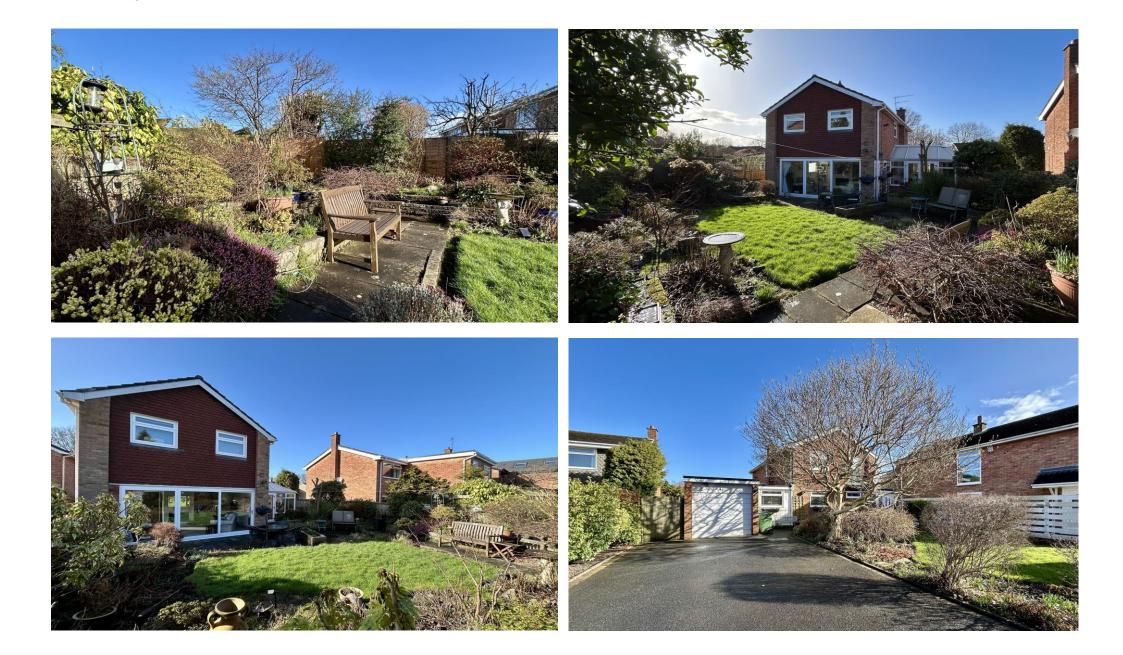

Externally, the property offers ample off-road parking leading to the garage. The front garden is adorned with a magnificent magnolia tree, while the secluded rear garden provides a peaceful retreat, featuring patio areas, a lawn, and vibrant borders filled with an array of plants and trees.