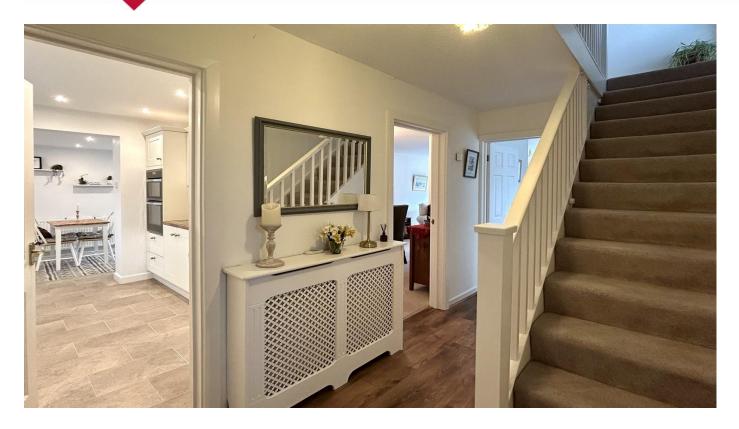

The inviting interior begins with a welcoming entrance porch and hallway, complete with a convenient downstairs WC. To the left, a contemporary refitted kitchen, featuring integrated appliances and a dining area, flows seamlessly into a delightful conservatory, which in turn provides access to the garage, equipped with plumbing for utilities.