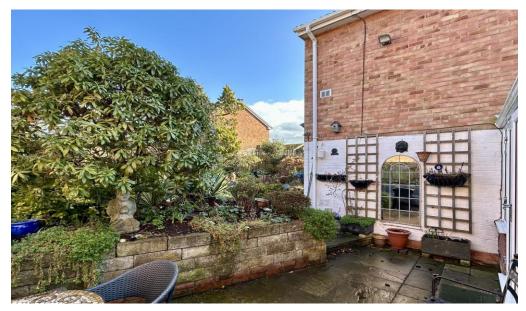

Externally, the property offers ample off-road parking leading to the garage. The front garden is adorned with a magnificent magnolia tree, while the secluded rear garden provides a peaceful retreat, featuring patio areas, a lawn, and vibrant borders filled with an array of plants and trees.