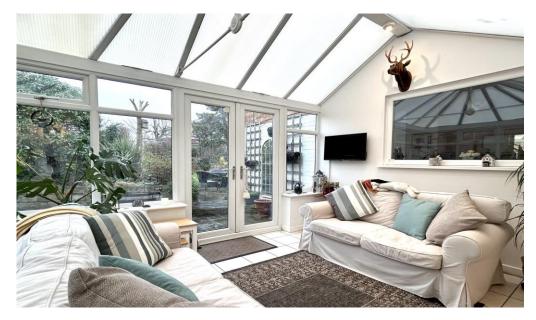

The inviting interior begins with a welcoming entrance porch and hallway, complete with a convenient downstairs WC. To the left, a contemporary refitted kitchen, featuring integrated appliances and a dining area, flows seamlessly into a delightful conservatory, which in turn provides access to the garage, equipped with plumbing for utilities.

At the rear of the home, the living room boasts a central fireplace and sliding patio doors that open onto the lovely garden, creating a bright and airy space. An open aspect leads into the dining room, further enhancing the sense of space.