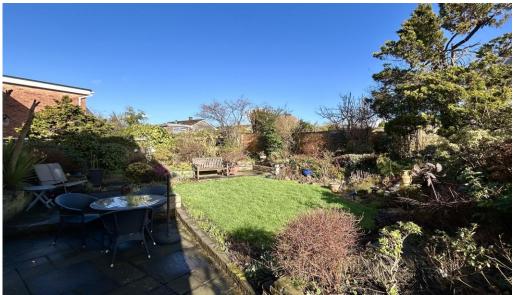

Externally, the property offers ample off-road parking leading to the garage. The front garden is adorned with a magnificent magnolia tree, while the secluded rear garden provides a peaceful retreat, featuring patio areas, a lawn, and vibrant borders filled with an array of plants and trees.