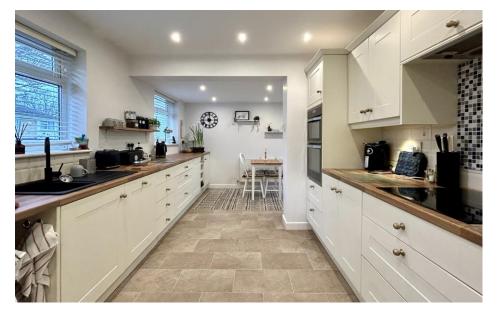

The inviting interior begins with a welcoming entrance porch and hallway, complete with a convenient downstairs WC. To the left, a contemporary refitted kitchen, featuring integrated appliances and a dining area, flows seamlessly into a delightful conservatory, which in turn provides access to the garage, equipped with plumbing for utilities.