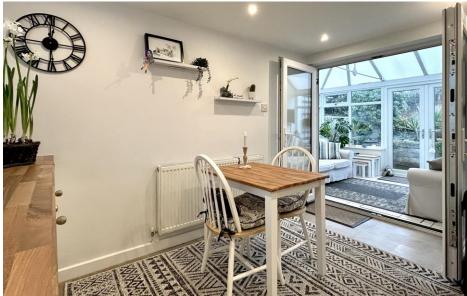

The inviting interior begins with a welcoming entrance porch and hallway, complete with a convenient downstairs WC. To the left, a contemporary refitted kitchen, featuring integrated appliances and a dining area, flows seamlessly into a delightful conservatory, which in turn provides access to the garage, equipped with plumbing for utilities.

At the rear of the home, the living room boasts a central fireplace and sliding patio doors that open onto the lovely garden, creating a bright and airy space. An open aspect leads into the dining room, further enhancing the sense of space.