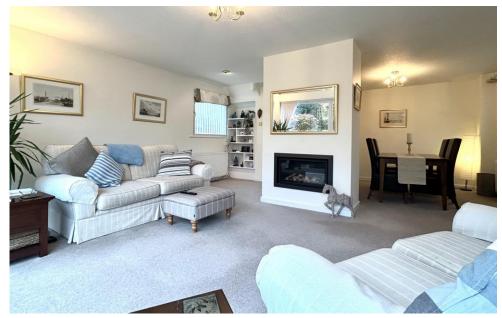

At the rear of the home, the living room boasts a central fireplace and sliding patio doors that open onto the lovely garden, creating a bright and airy space. An open aspect leads into the dining room, further enhancing the sense of space.