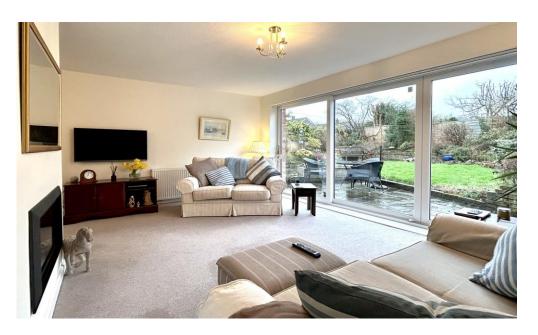

At the rear of the home, the living room boasts a central fireplace and sliding patio doors that open onto the lovely garden, creating a bright and airy space. An open aspect leads into the dining room, further enhancing the sense of space.

Externally, the property offers ample off-road parking leading to the garage. The front garden is adorned with a magnificent magnolia tree, while the secluded rear garden provides a peaceful retreat, featuring patio areas, a lawn, and vibrant borders filled with an array of plants and trees.