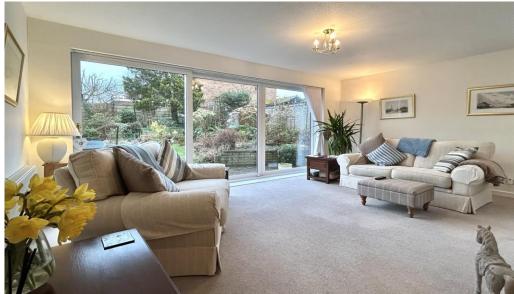

At the rear of the home, the living room boasts a central fireplace and sliding patio doors that open onto the lovely garden, creating a bright and airy space. An open aspect leads into the dining room, further enhancing the sense of space.

Externally, the property offers ample off-road parking leading to the garage. The front garden is adorned with a magnificent magnolia tree, while the secluded rear garden provides a peaceful retreat, featuring patio areas, a lawn, and vibrant borders filled with an array of plants and trees.