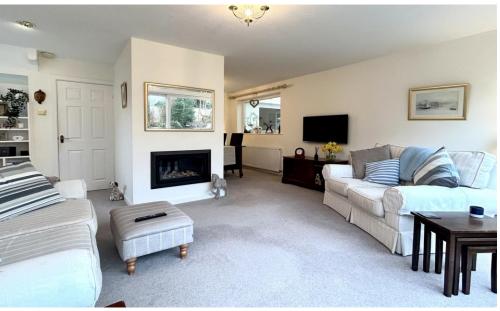

At the rear of the home, the living room boasts a central fireplace and sliding patio doors that open onto the lovely garden, creating a bright and airy space. An open aspect leads into the dining room, further enhancing the sense of space.