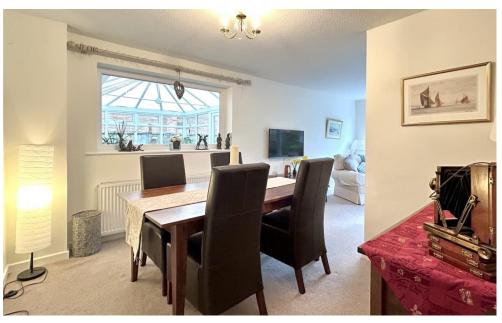

The inviting interior begins with a welcoming entrance porch and hallway, complete with a convenient downstairs WC. To the left, a contemporary refitted kitchen, featuring integrated appliances and a dining area, flows seamlessly into a delightful conservatory, which in turn provides access to the garage, equipped with plumbing for utilities.

At the rear of the home, the living room boasts a central fireplace and sliding patio doors that open onto the lovely garden, creating a bright and airy space. An open aspect leads into the dining room, further enhancing the sense of space.