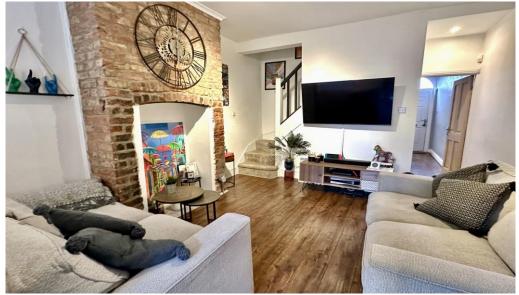

An internal viewing is strongly recommended and includes welcoming dining room with feature fireplace & built in cupboards, a stylish living room featuring an exposed brick, recessed chimney, staircase to the first floor and a semi open aspect to an extended galley kitchen equipped with highquality fixtures and fittings, ceiling skylight & breakfast bar.