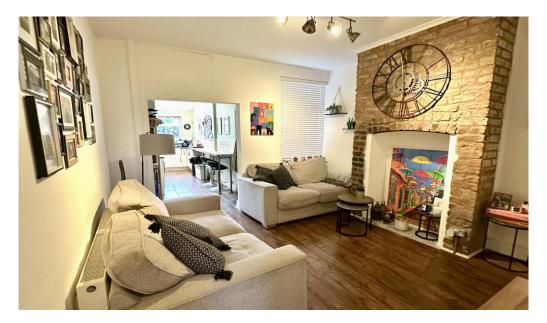

An internal viewing is strongly recommended and includes welcoming dining room with feature fireplace & built in cupboards, a stylish living room featuring an exposed brick, recessed chimney, staircase to the first floor and a semi open aspect to an extended galley kitchen equipped with highquality fixtures and fittings, ceiling skylight & breakfast bar.