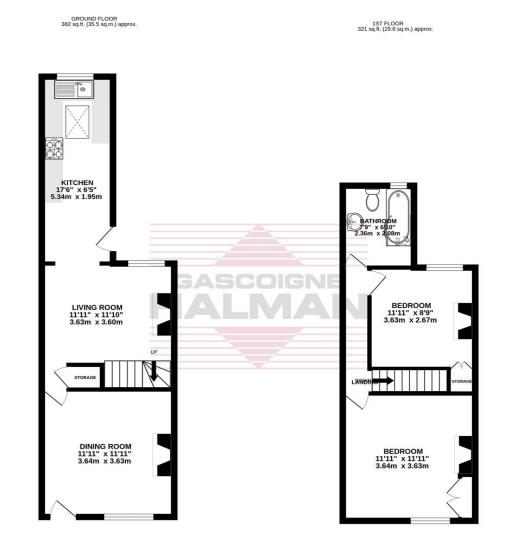

An internal viewing is strongly recommended and includes welcoming dining room with feature fireplace & built in cupboards, a stylish living room featuring an exposed brick, recessed chimney, staircase to the first floor and a semi open aspect to an extended galley kitchen equipped with highquality fixtures and fittings, ceiling skylight & breakfast bar.

The first-floor hosts two generously sized double bedrooms and a lovely three-piece bathroom. Notable features include double-glazed windows and gas central heating with a combi boiler.

At the rear you will notice a well-maintained courtyard in addition to a large lawned garden with small timber deck and useful shed. Contact us today to arrange a viewing.

TOTAL FLOOR AREA : 703 sq.ft. (65.3 sq.m.) approx.

Units every attempt has been rade or ensure the accuracy of the floopfact contained here, measurements of doors, windows, noons and any other terms are approximate and no responsibility is taken for any error, prospective purchase. The services, systems and applicates show have not been isseed and no guarantee as to their operating or efficiency can be given.