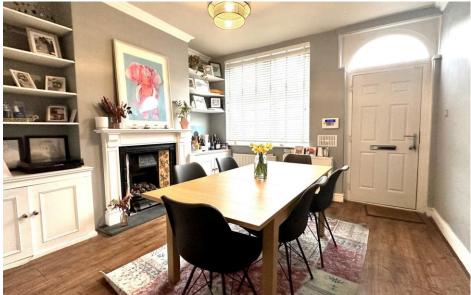

An internal viewing is strongly recommended and includes welcoming dining room with feature fireplace & built in cupboards, a stylish living room featuring an exposed brick, recessed chimney, staircase to the first floor and a semi open aspect to an extended galley kitchen equipped with highquality fixtures and fittings, ceiling skylight & breakfast bar.