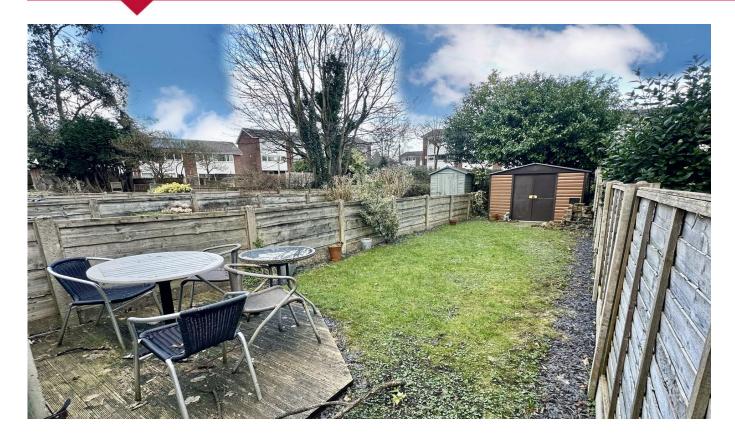

The first-floor hosts two generously sized double bedrooms and a lovely three-piece bathroom. Notable features include double-glazed windows and gas central heating with a combi boiler.

At the rear you will notice a well-maintained courtyard in addition to a large lawned garden with small timber deck and useful shed. Contact us today to arrange a viewing.