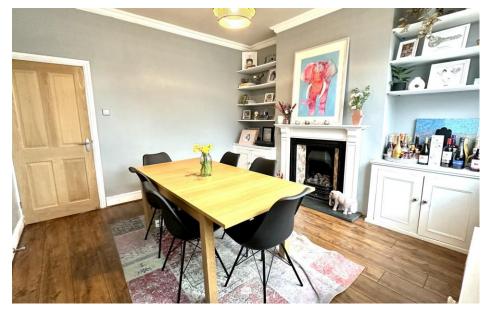

An internal viewing is strongly recommended and includes welcoming dining room with feature fireplace & built in cupboards, a stylish living room featuring an exposed brick, recessed chimney, staircase to the first floor and a semi open aspect to an extended galley kitchen equipped with highquality fixtures and fittings, ceiling skylight & breakfast bar.