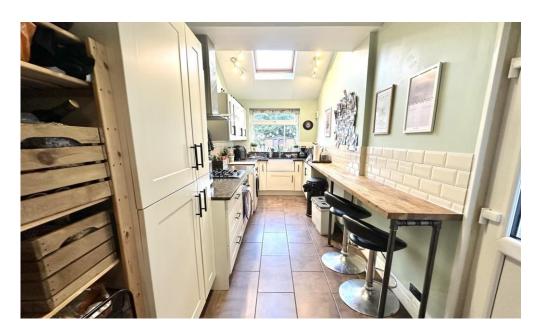

An internal viewing is strongly recommended and includes welcoming dining room with feature fireplace & built in cupboards, a stylish living room featuring an exposed brick, recessed chimney, staircase to the first floor and a semi open aspect to an extended galley kitchen equipped with highquality fixtures and fittings, ceiling skylight & breakfast bar.