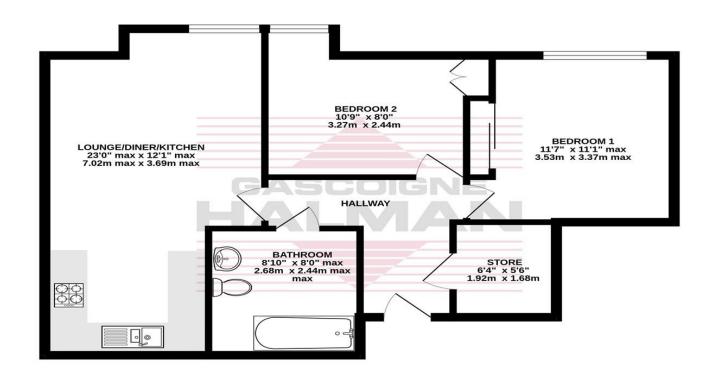

### FIRST FLOOR 633 sq.ft. (58.9 sq.m.) approx.

#### TOTAL FLOOR AREA: 633 sq.ft. (58.9 sq.m.) approx.

Whilst every attempt has been made nessure the accuracy of the floorplan contained inches, measurements of doors, windows, now been made of the nessure the accuracy of the floorplan contained inches for any error, of doors, windows, now the many of the many of the floorplan contained in the