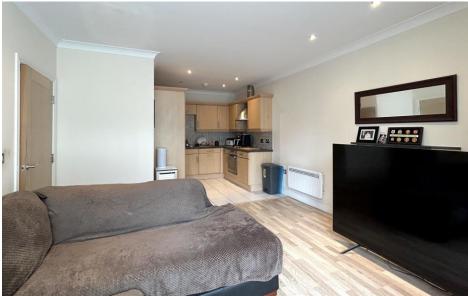

The apartment is accessed via well maintained communal grounds and areas including a lift, with the apartment found on the First floor. The well-presented accommodation comprises; a spacious hallway with storage cupboard/utility area, a modern open plan living/dining room with fitted kitchen, two well sized bedrooms, and contemporary bath/shower room.