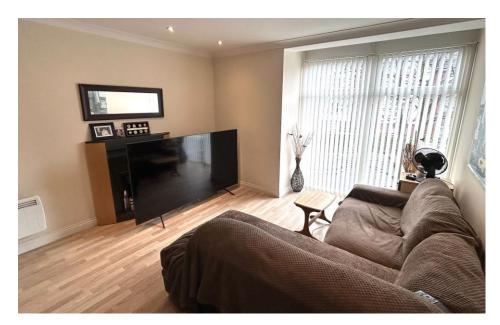

The apartment is accessed via well maintained communal grounds and areas including a lift, with the apartment found on the First floor. The well-presented accommodation comprises; a spacious hallway with storage cupboard/utility area, a modern open plan living/dining room with fitted kitchen, two well sized bedrooms, and contemporary bath/shower room.