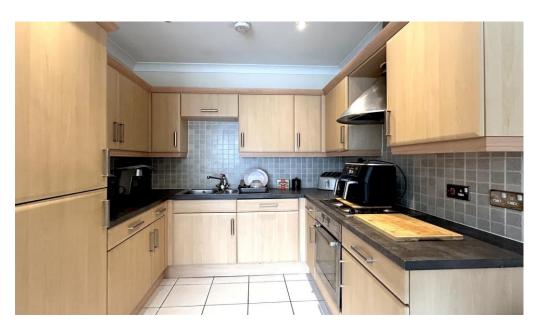

The apartment is accessed via well maintained communal grounds and areas including a lift, with the apartment found on the First floor. The well-presented accommodation comprises; a spacious hallway with storage cupboard/utility area, a modern open plan living/dining room with fitted kitchen, two well sized bedrooms, and contemporary bath/shower room.