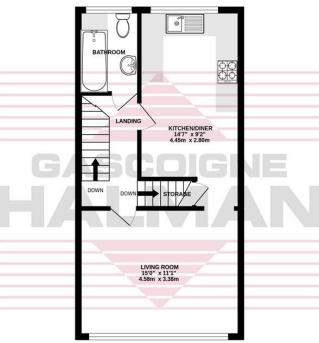

The ground floor features a welcoming hallway, an integral garage, and a practical utility area. On the first floor, you'll find a spacious living room, a generously sized kitchen-diner, and a family bathroom. The second floor boasts three good-sized bedrooms, ideal for families, professionals, or those working from home.

GROUND FLOOR 415 sq.ft. (38.5 sq.m.) approx. 1ST FLOOR 415 sq.ft. (38.5 sq.m.) approx. 2ND FLOOR 415 sq.ft. (38.5 sq.m.) approx.

#### TOTAL FLOOR AREA: 1245 sq.ft. (115.6 sq.m.) approx.

Whilst every attempt has been made to ensure the accuracy of the floorplan contained here, measurements of doors, windows, rooms and any other items are approximate and no responsibility is taken for any error, omission or mis-statement. This plan is for illustrative purposes only and should be used as such by any prospective purchaser. The services, systems and appliances shown have not been tested and no guarantee as to their operability or efficiency can be given.