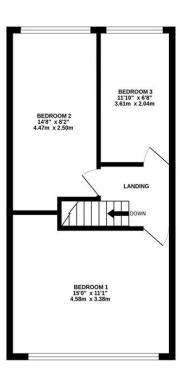

The ground floor features a welcoming hallway, an integral garage, and a practical utility area. On the first floor, you'll find a spacious living room, a generously sized kitchen-diner, and a family bathroom. The second floor boasts three good-sized bedrooms, ideal for families, professionals, or those working from home.

GROUND FLOOR 415 sq.ft. (38.5 sq.m.) approx. 1ST FLOOR 415 sq.ft. (38.5 sq.m.) approx. 2ND FLOOR 415 sq.ft. (38.5 sq.m.) approx.

#### TOTAL FLOOR AREA: 1245 sq.ft. (115.6 sq.m.) approx.

Whilst every attempt has been made to ensure the accuracy of the floorplan contained here, measurements of doors, windows, rooms and any other items are approximate and no responsibility is taken for any error, omission or mis-statement. This plan is for illustrative purposes only and should be used as such by any prospective purchaser. The services, systems and appliances shown have not been tested and no guarantee as to their operability or efficiency can be given.