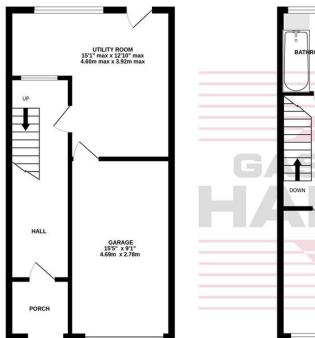

The ground floor features a welcoming hallway, an integral garage, and a practical utility area. On the first floor, you'll find a spacious living room, a generously sized kitchen-diner, and a family bathroom. The second floor boasts three good-sized bedrooms, ideal for families, professionals, or those working from home.

GROUND FLOOR 415 sq.ft. (38.5 sq.m.) approx. 1ST FLOOR 415 sq.ft. (38.5 sq.m.) approx. 2ND FLOOR 415 sq.ft. (38.5 sq.m.) approx.

#### TOTAL FLOOR AREA: 1245 sq.ft. (115.6 sq.m.) approx.

Whilst every attempt has been made to ensure the accuracy of the floorplan contained here, measurements of doors, windows, rooms and any other items are approximate and no responsibility is taken for any error, omission or mis-statement. This plan is for illustrative purposes only and should be used as such by any prospective purchaser. The services, systems and appliances shown have not been tested and no guarantee as to their operability or efficiency can be given.