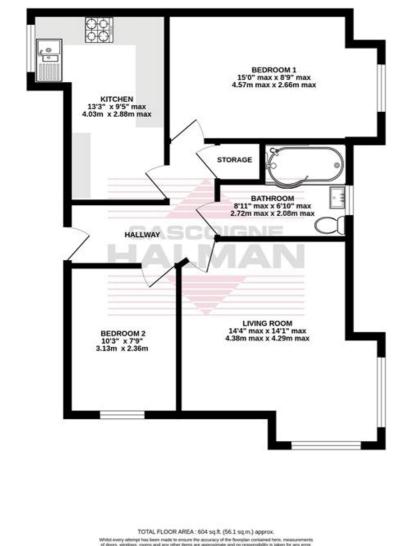

GROUND FLOOR

604 sq.ft. (56.1 sq.m.) approx.

This modern, two bedroom, ground-floor apartment in Wythenshawe offers a stylish and comfortable living space, perfect for those seeking convenience and quality. The property features a high-quality kitchen installed just three years ago, boasting contemporary fittings, matching breakfast bar and modern appliances. The bathroom, also updated three years ago, offers a sleek, stylish, fully tiled design with premium fixtures. The spacious living room provides ample space for relaxation and entertainment, while upgraded acoustic double glazing to the front aspect ensures peace and quiet inside the home.

A newly installed combi boiler ensures efficient heating and hot water. Additionally, the apartment benefits from one allocated parking space to the rear for added convenience.