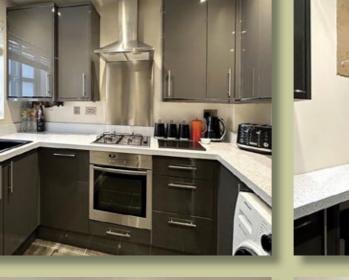

## FLAT 4, 175 GREENWOOD ROAD Wythenshawe £160,000

A modern ground-floor apartment in Wythenshawe with a stylish 3-year-old kitchen and bathroom, upgraded acoustic double glazing, spacious living room, and new combi boiler. Includes allocated rear parking for convenience.

This modern, two bedroom, ground-floor apartment in Wythenshawe offers a stylish and comfortable living space, perfect for those seeking convenience and quality. The property features a high-quality kitchen installed just three years ago, boasting contemporary fittings, matching breakfast bar and modern appliances. The bathroom, also updated three years ago, offers a sleek, stylish, fully tiled design with premium fixtures. The spacious living room provides ample space for relaxation and entertainment, while upgraded acoustic double glazing to the front aspect ensures peace and quiet inside the home.