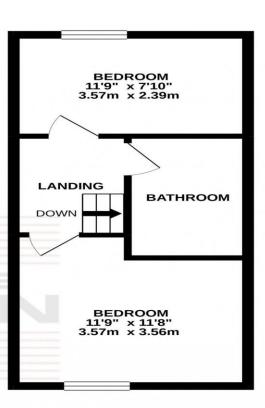

GROUND FLOOR 374 sq.ft. (34.7 sq.m.) approx. 1ST FLOOR 318 sq.ft. (29.5 sq.m.) approx.

THE AREA'S LEADING ESTATE AGENCY

0161 428 1118 cheadle@gascoignehalman.co.uk 91 High Street, Cheadle, Cheshire, SK8 1AA