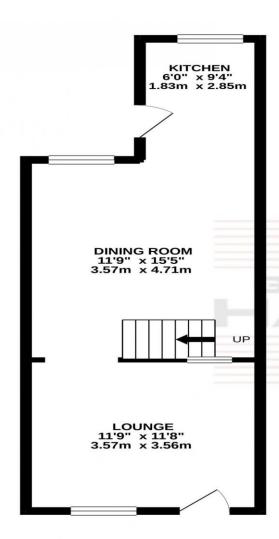

GROUND FLOOR 374 sq.ft. (34.7 sq.m.) approx. 1ST FLOOR 318 sq.ft. (29.5 sq.m.) approx.

THE AREA'S LEADING ESTATE AGENCY

0161 428 1118 cheadle@gascoignehalman.co.uk 91 High Street, Cheadle, Cheshire, SK8 1AA