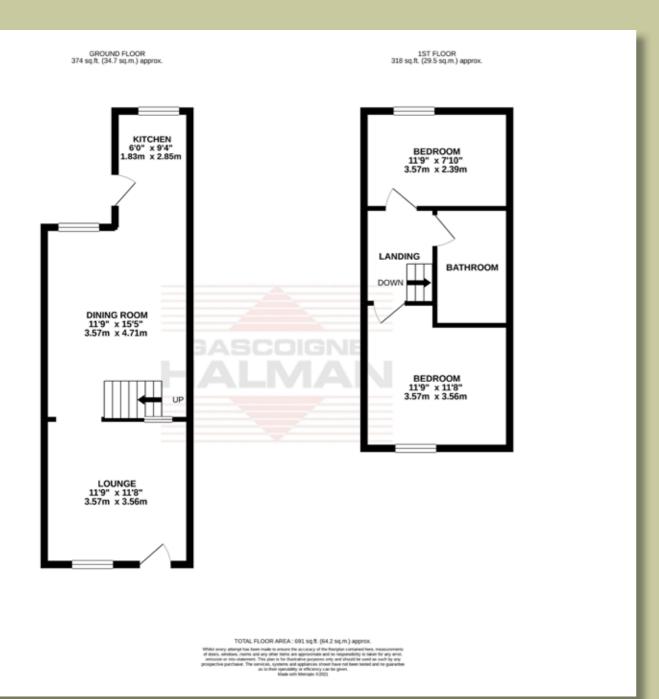

## Cheadle

91, High Street, CHEADLE SK8 1AA 0161 428 1118 cheadle@gascoignehalman.co.uk

gascoignehalman.co.uk

**7 BROOKLYN ROAD** Cheadle £300,000

A beautifully presented two-bedroom terrace with spacious double bedrooms, a modern kitchen, stylish bathroom, and no vendor chain, ideally located in the heart of Cheadle village. Perfect for immediate occupancy!

Central Cheadle Village location.

Modern kitchen & bathroom.

Ideal home for first time buyers.

Convenient residential position.

£300,000

7 BROOKLYN ROAD

This beautifully presented two-bedroom terrace offers an ideal blend of modern living and classic charm. Featuring two spacious double bedrooms, a stylish bathroom, and a contemporary fitted kitchen, this property is perfect for those seeking both comfort and convenience. Positioned in the heart of Cheadle village, it offers easy access to local shops, restaurants, and amenities. With the added benefit of no vendor chain, this home is ready for immediate occupancy, making it a fantastic opportunity