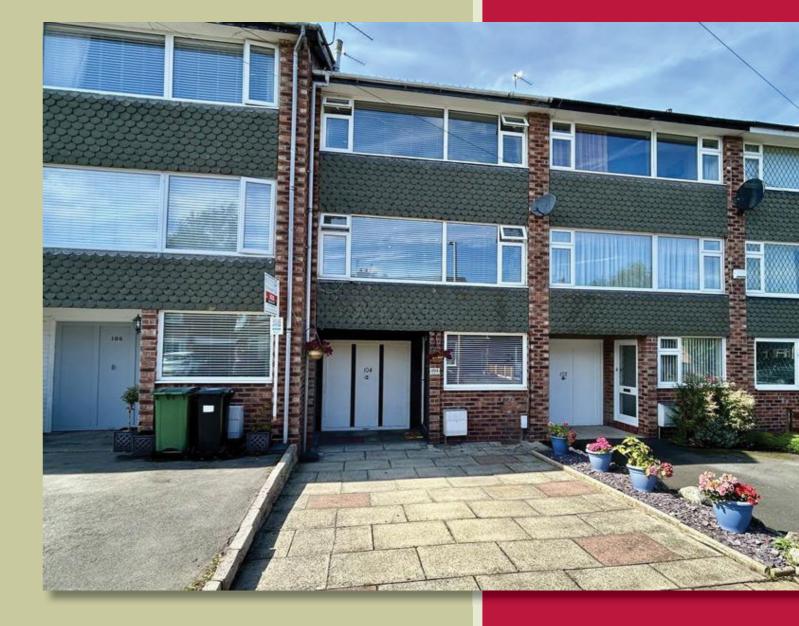

### **104 BASLOW DRIVE** Heald Green £300,000

A superbly appointed and versatile THREE **BEDROOM, THREE STORY townhouse** situated in the popular residential location of Heald Green. The property would make an ideal FIRST TIME BUY or FAMILY HOME. The property features well-proportioned accommodation and an early viewings comes highly reccommended.

#### DESCRIPTION

Situated in the popular & convenient residential location of Heald Green, close to local shops, schools & transport links, lies this deceptively spacious three bedroom town house. The property offers versatile family accommodation across three floors with the added benefit of off road parking, integral garage and a well presented lawned garden at the rear. In brief, the accommodation comprises; a welcoming entrance hall, leading through to a ground floor sitting room with access to the garage, garden & utility cupboard. To the first floor, there is a well-proportioned, stylish living/ dining room, a modern fitted kitchen and a four piece family bathroom complete with Jacuzzi style bath & separate shower enclosure. Up to the second floor you will find three generously sized bedrooms.