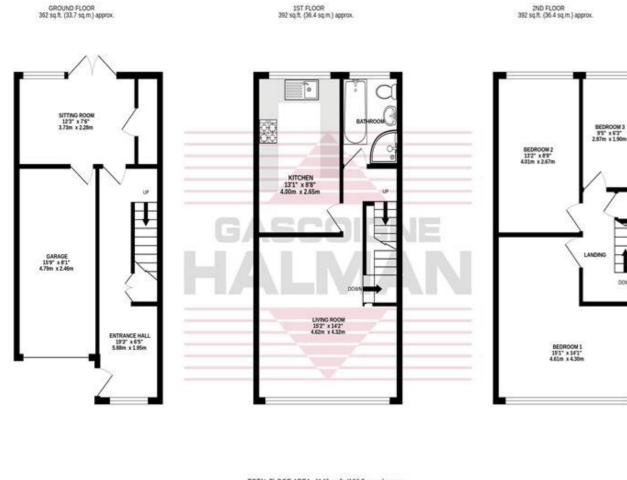

TOTAL FLOOR AREA : 1146 sq.ft. (106.5 sq.m.) approx. Whist every attempt has been made to ensure the accuracy of the flooplan contained here, measurements of doors, windows, rooms and any other terms are approximate and no responsibility is taken for any enor, omission or main statement. This pain is not illustrative puzpoke only and should be used as such by any prospective purchaser. The services, systems and appliances those have not been tested and no guarantee as to their operability or efficiency can be given. Made with theory. <a href="https://www.meanutement.com">Made with the operability or efficiency can be given.</a>

#### DESCRIPTION

Situated in the popular & convenient residential location of Heald Green, close to local shops, schools & transport links, lies this deceptively spacious three bedroom town house. The property offers versatile family accommodation across three floors with the added benefit of off road parking, integral garage and a well presented lawned garden at the rear. In brief, the accommodation comprises; a welcoming entrance hall, leading through to a ground floor sitting room with access to the garage, garden & utility cupboard. To the first floor, there is a well-proportioned, stylish living/ dining room, a modern fitted kitchen and a four piece family bathroom complete with Jacuzzi style bath & separate shower enclosure. Up to the second floor you will find three generously sized bedrooms.