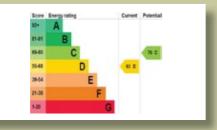

#### TENURE

Leasehold. Lease Term - 900 Years. Start Date- 3rd Oct 1969. Time Remaining - 845 Years. End Date - 3rd Oct 2869 Ground Rent -£6.25 every 6 months.

Services have not been tested and you are advised to make your own enquiries and/or inspections.