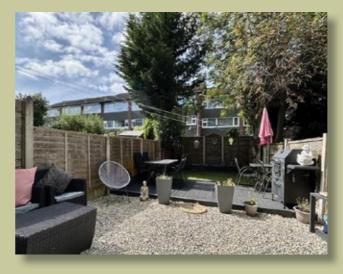

Externally, the property benefits from a paved double driveway and a neatly presented enclosed garden with fenced boundaries, timber deck, patio area & lawn. Call to register your interest now.