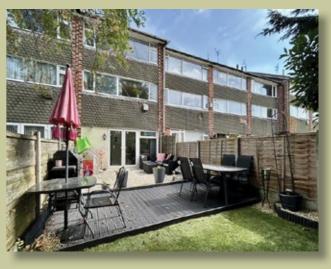

#### DESCRIPTION

Situated in the popular & convenient residential location of Heald Green, close to local shops, schools & transport links, lies this deceptively spacious three bedroom town house. The property offers versatile family accommodation across three floors with the added benefit of off road parking, integral garage and a well presented lawned garden at the rear. In brief, the accommodation comprises; a welcoming entrance hall, leading through to a ground floor sitting room with access to the garage, garden & utility cupboard. To the first floor, there is a well-proportioned, stylish living/ dining room, a modern fitted kitchen and a four piece family bathroom complete with Jacuzzi style bath & separate shower enclosure. Up to the second floor you will find three generously sized bedrooms.

Externally, the property benefits from a paved double driveway and a neatly presented enclosed garden with fenced boundaries, timber deck, patio area & lawn. Call to register your interest now.