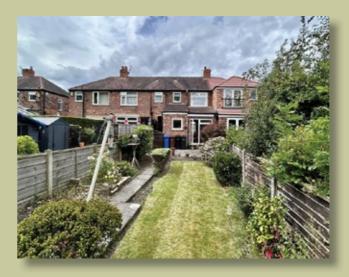

GASCOIGNE HALMAN

No vendor chain.

- Extended to rear.
- Off road parking.

- Generous rear garden.
- Ideal home for first time buyers.
- Popular residential location.

....

1333 033

Offered for sale with no vendor chain is two bedroom, extended mid-terrace home situated in the popular residential area of Cheadle. The property has huge potential and would make ideal home for a first time buyer looking to modernise their first home. In brief the property features bay fronted lounge with an open archway to a well-proportioned living room, dining space & separate kitchen area. The first floor provides two bedrooms and a tiled shower room. Externally the property features a block paved driveway and a particularly generous rear garden. Viewings come highly advised. Register your interest today.