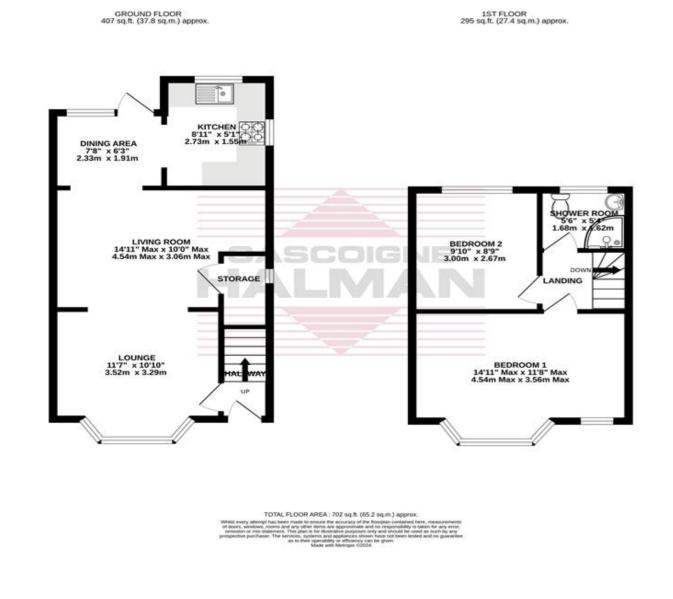

GASCOIGNE HALMAN

No vendor chain.

- Extended to rear.
- Off road parking.

- Generous rear garden.
- Ideal home for first time buyers.
- Popular residential location.

....

1333 033

Offered for sale with no vendor chain is two bedroom, extended mid-terrace home situated in the popular residential area of Cheadle. The property has huge potential and would make ideal home for a first time buyer looking to modernise their first home. In brief the property features bay fronted lounge with an open archway to a well-proportioned living room, dining space & separate kitchen area. The first floor provides two bedrooms and a tiled shower room. Externally the property features a block paved driveway and a particularly generous rear garden. Viewings come highly advised. Register your interest today.